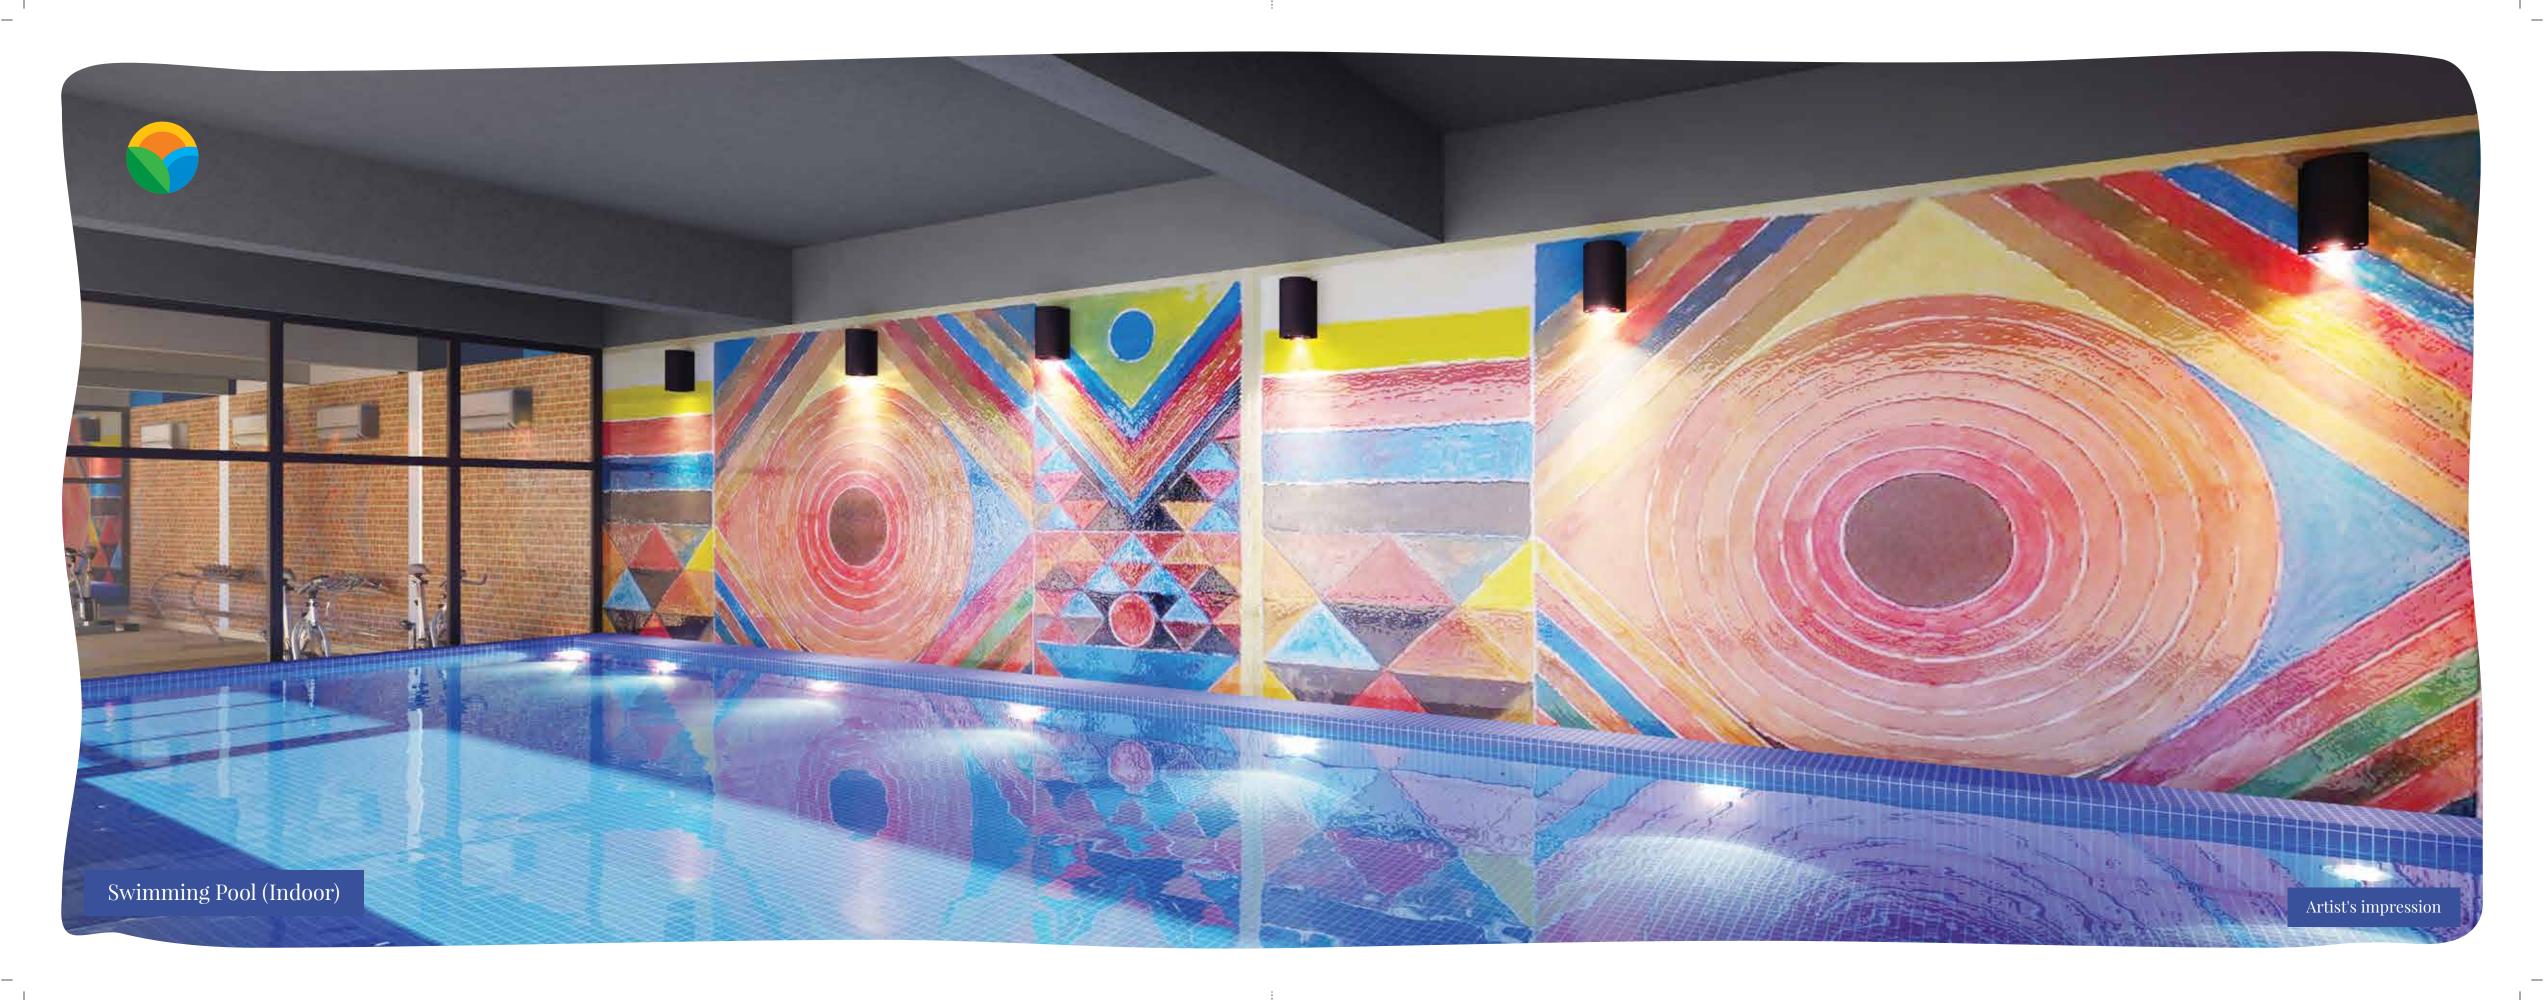

## **Amenities:**

- Games Room (Indoor)
- Library & TV Lounge
- Childrens' Play Area (Outdoor)
- Club
- Banquet Hall & Lawn
- Swimming Pool (Indoor)
- Gym

- Commercial Place
- Natural Pond
- Waterside Boulevard
- Central Lawn
- Senior Citizen Corner
- Gazebo
- Entry Porch

#### PART III Recreation Centre Facilities owned by the Owners and the Promoter

- Air conditioned Community Hall
- Library
- Indoor games room with Table Tennis
- Gymnasium
- Swimming Pool