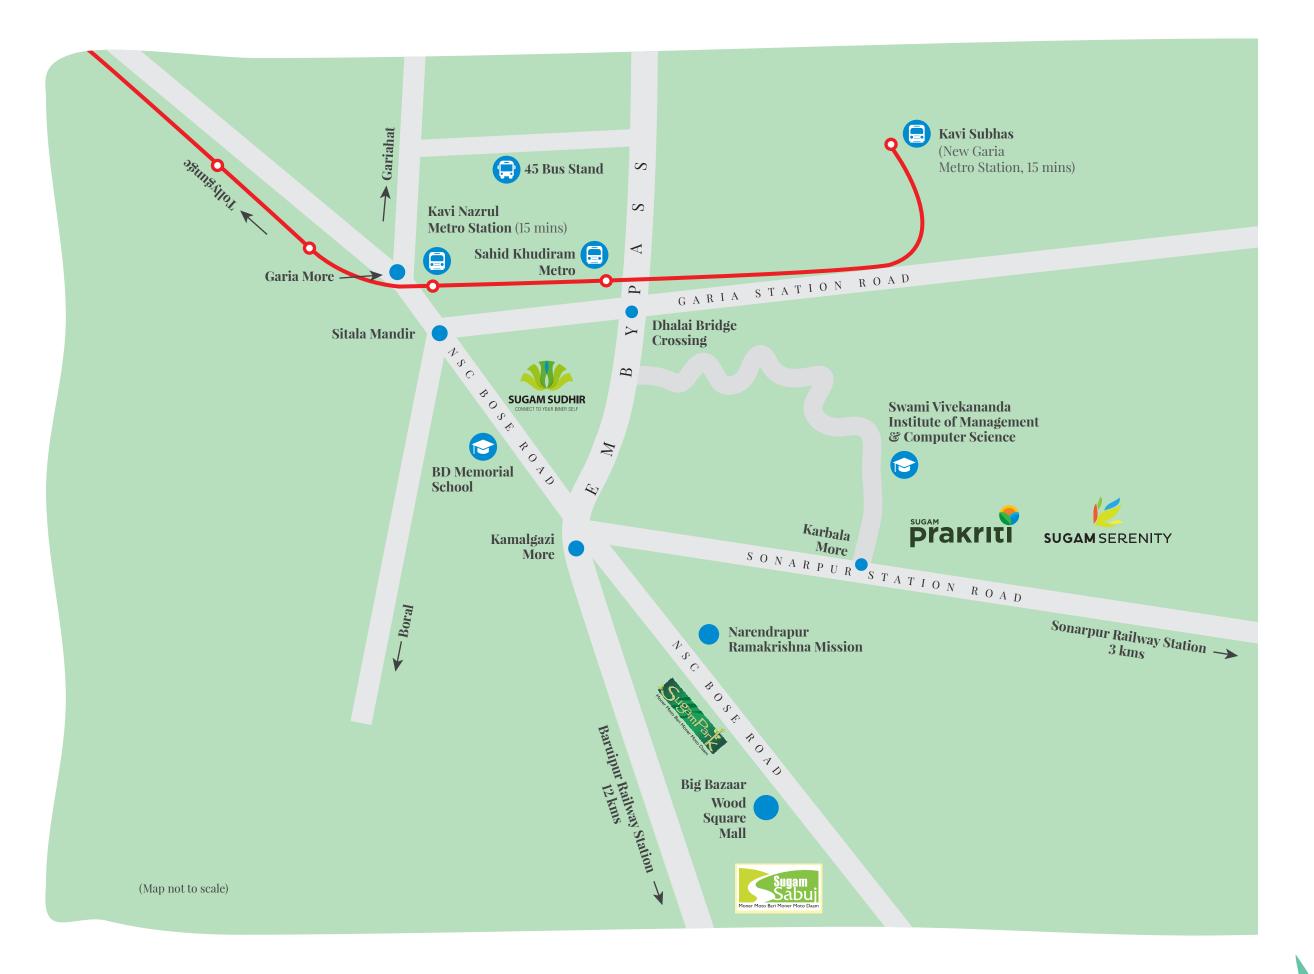

## Location

For a change, here's green homes right in the city. Sugam Prakriti is surely the most coveted destination for those seeking proximity to a good life.

Located at Kamalgazi More, one of the most vantage locations in suburban Kolkata, the proximity to the best of social infrastructure comes only moments from your home. Be it the arterial EM Bypass, Kavi Nazrul Metro Station or Sonarpur Railway Station for commute or the Big Bazaar, Hindustan Health Point, BD Memorial International School, Swami Vivekananda and Future Institutes for advanced education, every facility is close at hand. Added to it, the overlooking lake view and lush green surroundings makes reclining in your favourite oasis an absolute joy.

| • | Sonarpur Railway Station ——————                                                       | 3 kms   10 mins                 |
|---|---------------------------------------------------------------------------------------|---------------------------------|
| • | Future Institute of Engineering  & Management ————————————————————————————————————    | 1.6 kms   6 mins                |
| • | Garia Bus Stand                                                                       | <b>4.5</b> kms   13 mins        |
| • | Shahid Khudiram<br>(Dhalai Bridge Metro Station) ———————————————————————————————————— | 4.2 kms   11 mins               |
| • | Kavi Subhas Metro Station ————————————————————————————————————                        | <b>5.6</b> kms   <b>15</b> mins |
| • | Kamalgazi More ————————————————————————————————————                                   | 1.8 kms   7 mins                |
| • | Wood Square Mall                                                                      | 2 kms   8 mins                  |
| • | Kavi Nazrul ————————————————————————————————————                                      | 4.5 kms   15 mins               |