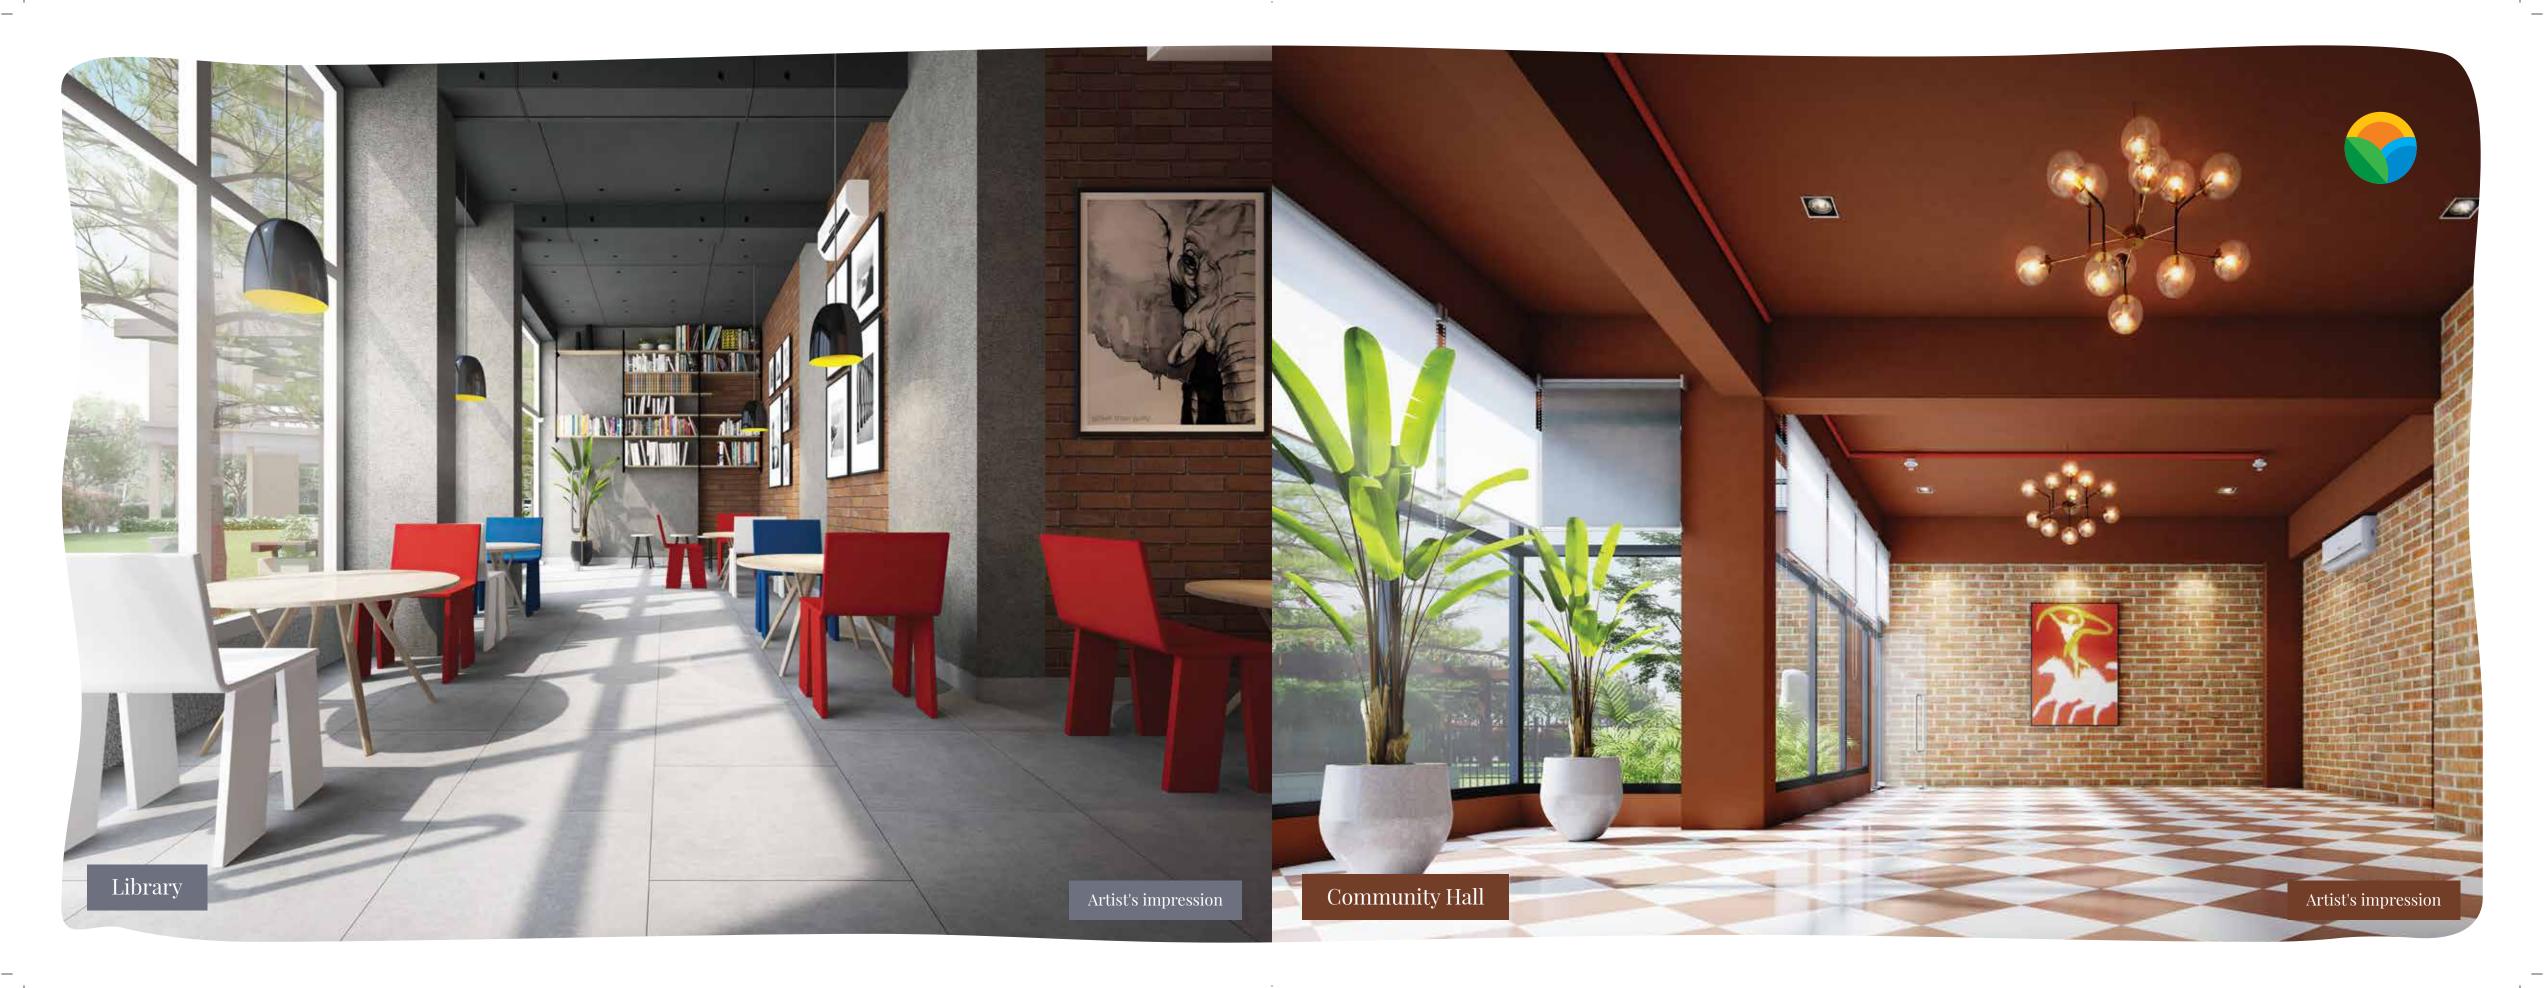

## **Amenities:**

- Games Room (Indoor)
- Library & TV Lounge
- Childrens' Play Area (Outdoor)
- Club
- Banquet Hall & Lawn
- Swimming Pool (Indoor)
- Gym

- Commercial Place
- Natural Pond
- Waterside Boulevard
- Central Lawn
- Senior Citizen Corner
- Gazebo
- Entry Porch

#### PART III Recreation Centre Facilities owned by the Owners and the Promoter

- Air conditioned Community Hall
- Library
- Indoor games room with Table Tennis
- Gymnasium
- Swimming Pool