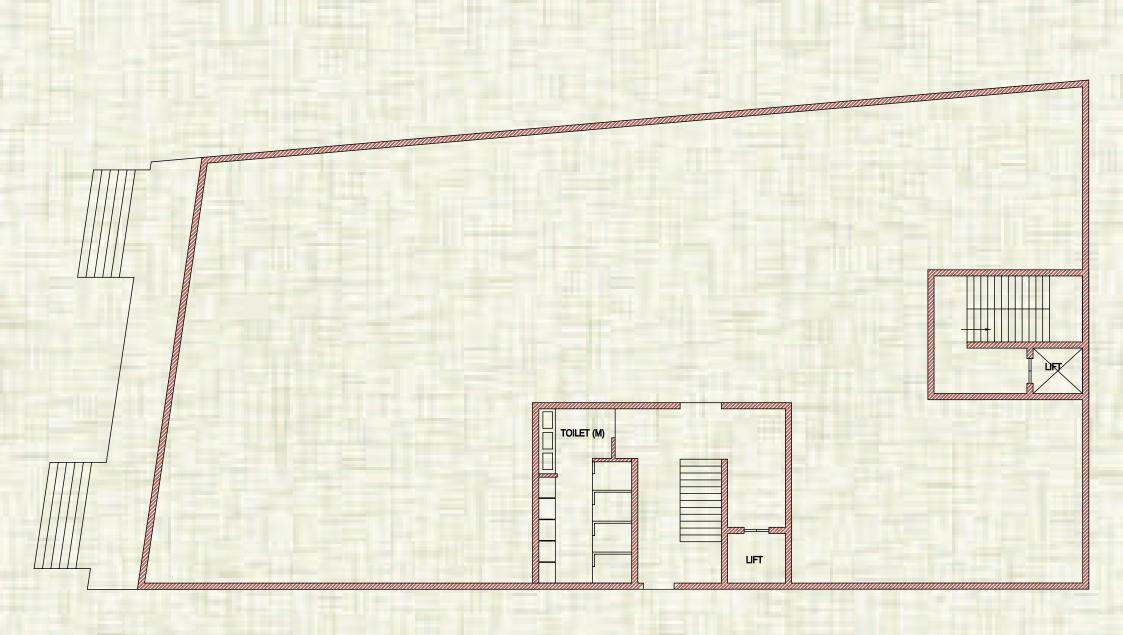

GROUND FLOOR PLAN 7964 SQFT

FIRST FLOOR PLAN 7964 SQFT

| OFFICE NO | AREA      |  |
|-----------|-----------|--|
| A         | 954 sqft  |  |
| В         | 1227 sqft |  |
| С         | 782 sqft  |  |
| D         | 557 sqft  |  |
| E         | 885 sqft  |  |
| F         | 1458 sqft |  |
| G         | 1253 sqft |  |