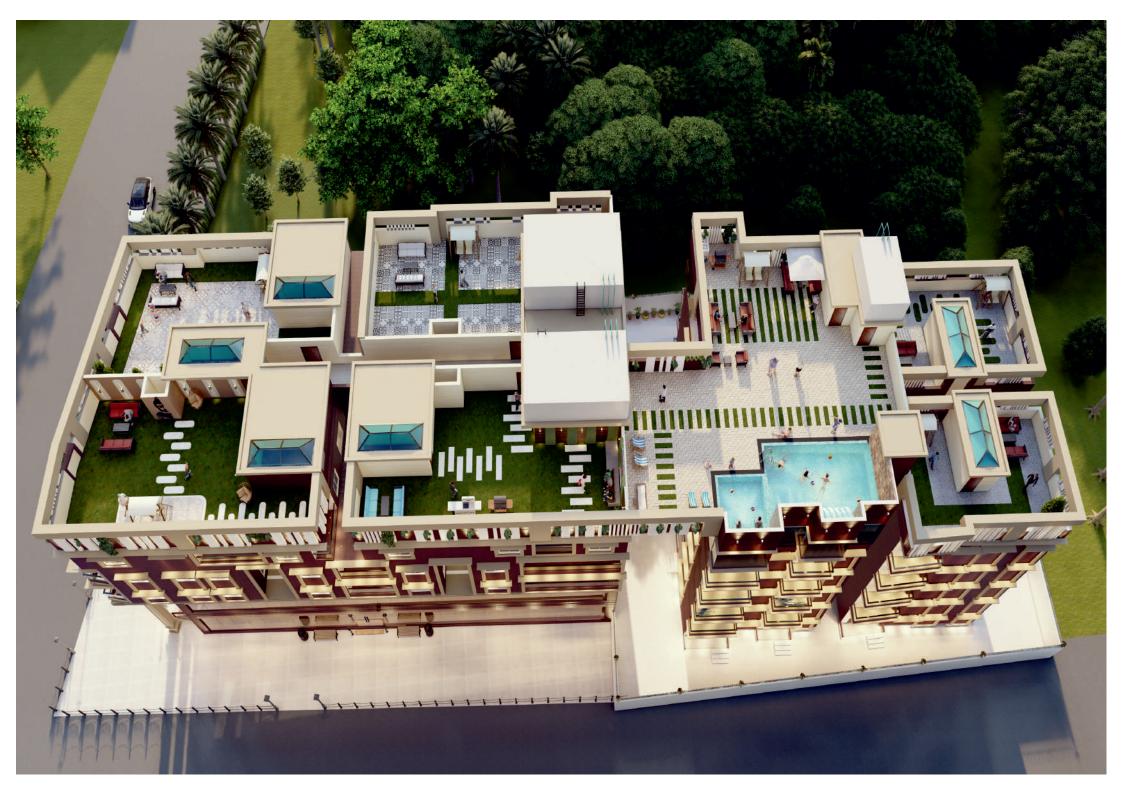

## FIFTH FLOOR PLAN

| FLAT NO | AREA      | TERRACE AREA | MUMTY & SERVANT |
|---------|-----------|--------------|-----------------|
| P1      | 2231 sqft | 1445 sqft    | 390 sqft        |
| P2      | 2241 sqft | 1300 sqft    | 363 sqft        |
| P3      | 2156 sqft | 1342 sqft    | 399 sqft        |
| P4      | 1816 sqft | 1182 sqft    | 350 sqft        |