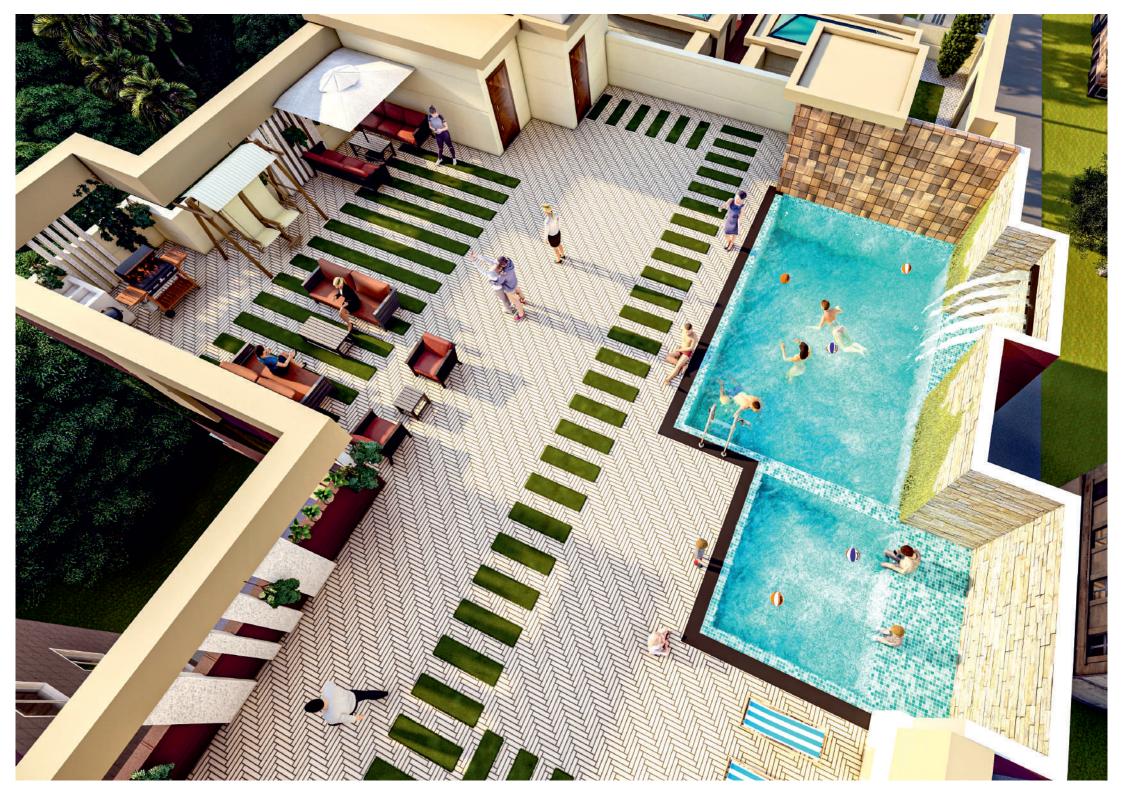

## FIFTH FLOOR PLAN

| FLAT NO | AREA      | TERRACE AREA | MUMTY & SERVANT |
|---------|-----------|--------------|-----------------|
| P1      | 2231 sqft | 1445 sqft    | 390 sqft        |
| P2      | 2241 sqft | 1300 sqft    | 363 sqft        |
| P3      | 2156 sqft | 1342 sqft    | 399 sqft        |
| P4      | 1816 sqft | 1182 sqft    | 350 sqft        |