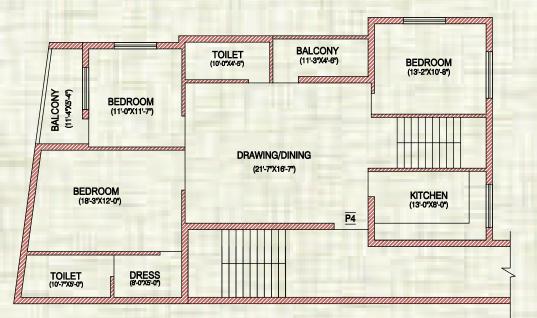

## FIFTH FLOOR PLAN

| FLAT NO | AREA      | TERRACE AREA | MUMTY & SERVANT |
|---------|-----------|--------------|-----------------|
| P1      | 2231 sqft | 1445 sqft    | 390 sqft        |
| P2      | 2241 sqft | 1300 sqft    | 363 sqft        |
| P3      | 2156 sqft | 1342 sqft    | 399 sqft        |
| P4      | 1816 sqft | 1182 sqft    | 350 sqft        |

FLOOR PLAN SUPER BUILTUP AREA :- 2241 sqft

PENT HOUSE - P2

TOILET (5'-0'X6'-0')

SERVANT (9'-8"X10'-1")

MAIN FLOOR PLAN

TERRACE PLAN

PENT HOUSE - P4 SUPER BUILTUP AREA :- 1816 sqft TERRACE AREA :- 1182SQFT MUMTY & SERVANT AREA:-350 SQFT