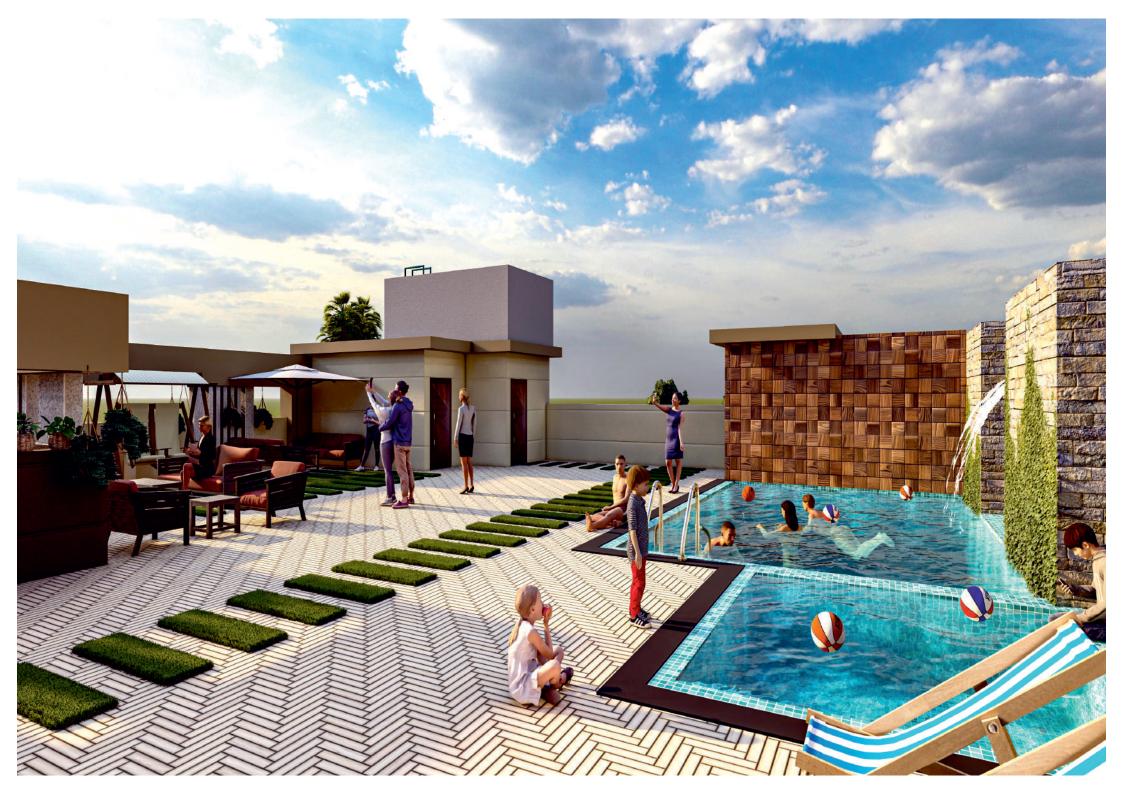

## FIFTH FLOOR PLAN

| FLAT NO | AREA      | TERRACE AREA | MUMTY & SERVANT |
|---------|-----------|--------------|-----------------|
| P1      | 2231 sqft | 1445 sqft    | 390 sqft        |
| P2      | 2241 sqft | 1300 sqft    | 363 sqft        |
| P3      | 2156 sqft | 1342 sqft    | 399 sqft        |
| P4      | 1816 sqft | 1182 sqft    | 350 sqft        |