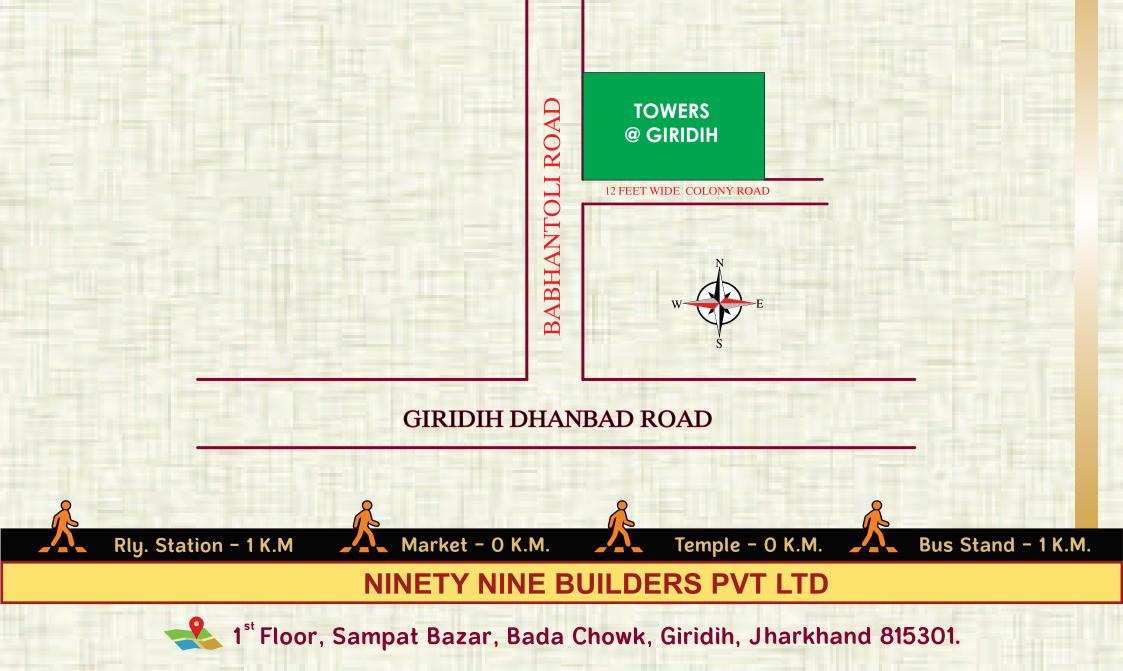

& SERVANT |
|---------|-----------|--------------|-----------------|
| P1      | 2231 sqft | 1445 sqft    | 390 sqft        |
| P2      | 2241 sqft | 1300 sqft    | 363 sqft        |
| P3      | 2156 sqft | 1342 sqft    | 399 sqft        |
| P4      | 1816 sqft | 1182 sqft    | 350 sqft        |



#### FLOOR PLAN

SUPER BUILTUP AREA :- 2231 sqft

TERRACE AREA :- 1445SQFT MUMTY & SERVANT AREA:-390 SQFT

**PENT HOUSE - P1** 



TERRACE PLAN TERRACE AREA :- 1300SQFT MUMTY & SERVANT AREA:-363 SQFT

TERRACE

UFT (6-9%5-6")

FLOOR PLAN SUPER BUILTUP AREA :- 2241 sqft

PENT HOUSE - P2

TOILET (5'-0'X6'-0')

SERVANT (9'-8"X10'-1")







MAIN FLOOR PLAN

TERRACE PLAN

PENT HOUSE - P4 SUPER BUILTUP AREA :- 1816 sqft TERRACE AREA :- 1182SQFT MUMTY & SERVANT AREA:-350 SQFT

#### **ROUTE MAP**