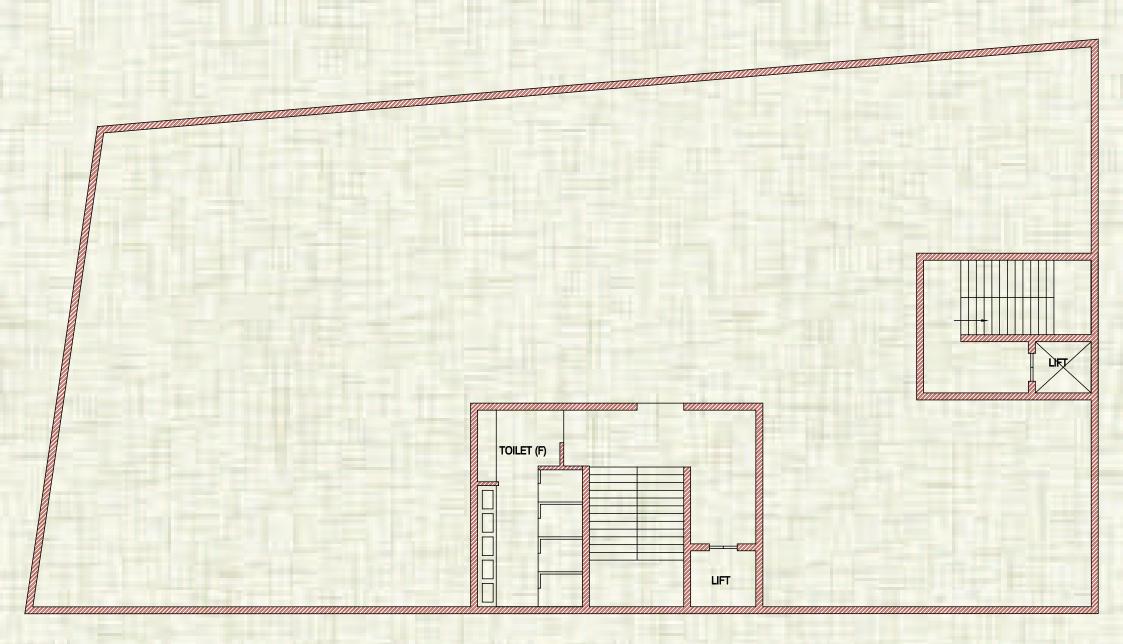

GROUND FLOOR PLAN 7964 SQFT

FIRST FLOOR PLAN 7964 SQFT

| OFFICE NO | AREA      |  |
|-----------|-----------|--|
| A         | 954 sqft  |  |
| В         | 1227 sqft |  |
| С         | 782 sqft  |  |
| D         | 557 sqft  |  |
| E         | 885 sqft  |  |
| F         | 1458 sqft |  |
| G         | 1253 sqft |  |