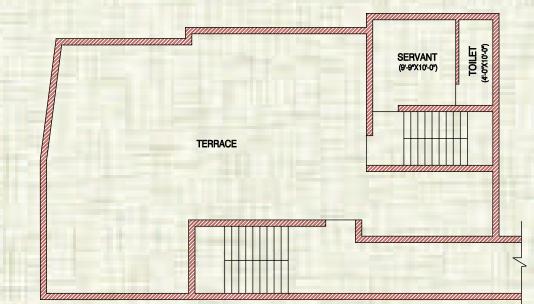

FLOOR PLAN SUPER BUILTUP AREA :- 2241 sqft

PENT HOUSE - P2

TOILET (5'-0'X6'-0')

SERVANT (9'-8"X10'-1")

MAIN FLOOR PLAN

TERRACE PLAN

PENT HOUSE - P4 SUPER BUILTUP AREA :- 1816 sqft TERRACE AREA :- 1182SQFT MUMTY & SERVANT AREA:-350 SQFT