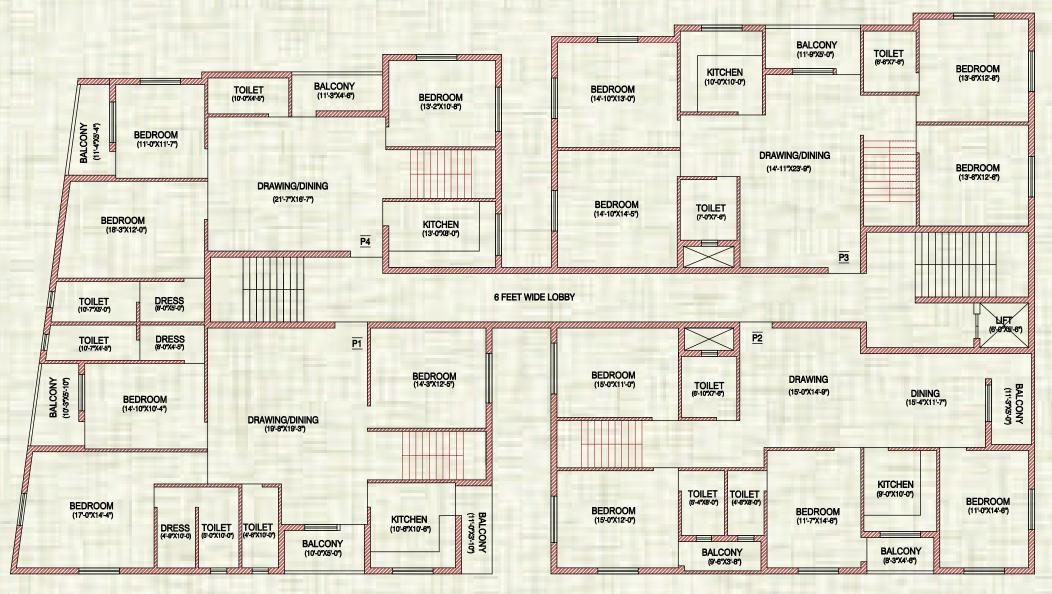

# TOWERS @ GIRIDIH JHARERA/PROJECT/8/2024



THITTE THE

Ma

G

PRADA

PRADA

NANGO

SUSTAILUT THE













GROUND FLOOR PLAN 7964 SQFT



FIRST FLOOR PLAN 7964 SQFT



| OFFICE NO | AREA      |  |
|-----------|-----------|--|
| A         | 954 sqft  |  |
| В         | 1227 sqft |  |
| С         | 782 sqft  |  |
| D         | 557 sqft  |  |
| E         | 885 sqft  |  |
| F         | 1458 sqft |  |
| G         | 1253 sqft |  |

## SECOND FLOOR PLAN



### THIRD & FOURTH FLOOR PLAN

| FLAT NO | AREA      |
|---------|-----------|
| Α       | 1395 sqft |
| В       | 1429 sqft |
| C       | 1365 sqft |
| D       | 1329 sqft |
| Е       | 1279 sqft |
| F       | 1093 sqft |



## FIFTH FLOOR PLAN

| FLAT NO | AREA      | TERRACE AREA | MUMTY & SERVANT |
|---------|-----------|--------------|-----------------|
| P1      | 2231 sqft | 1445 sqft    | 390 sqft        |
| P2      | 2241 sqft | 1300 sqft    | 363 sqft        |
| P3      | 2156 sqft | 1342 sqft    | 399 sqft        |
| P4      | 1816 sqft | 1182 sqft    | 350 sqft        |



#### FLOOR PLAN

SUPER BUILTUP AREA :- 2231 sqft

TERRACE AREA :- 1445SQFT MUMTY & SERVANT AREA:-390 SQFT

**PENT HOUSE - P1** 



TERRACE PLAN TERRACE AREA :- 1300SQFT MUMTY & SERVANT AREA:-363 SQFT

TERRACE

UFT (6-9%5-6")

FLOOR PLAN SUPER BUILTUP AREA :- 2241 sqft

PENT HOUSE - P2

TOILET (5'-0'X6'-0')

SERVANT (9'-8"X10'-1")







MAIN FLOOR PLAN

TERRACE PLAN

PENT HOUSE - P4 SUPER BUILTUP AREA :- 1816 sqft TERRACE AREA :