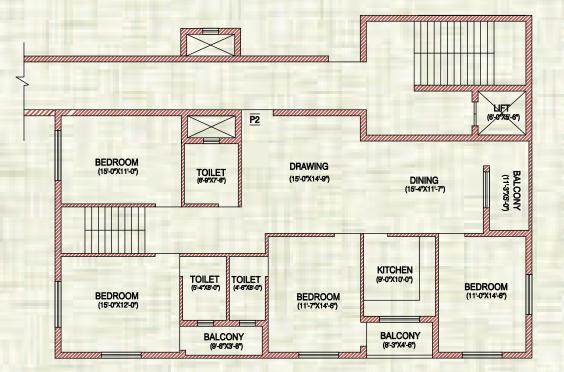

FLOOR PLAN SUPER BUILTUP AREA :- 2241 sqft

PENT HOUSE - P2

TOILET (5'-0'X6'-0')

SERVANT (9'-8"X10'-1")

MAIN FLOOR PLAN

TERRACE PLAN

PENT HOUSE - P4 SUPER BUILTUP AREA :- 1816 sqft TERRACE AREA :- 1182SQFT MUMTY & SERVANT AREA:-350 SQFT