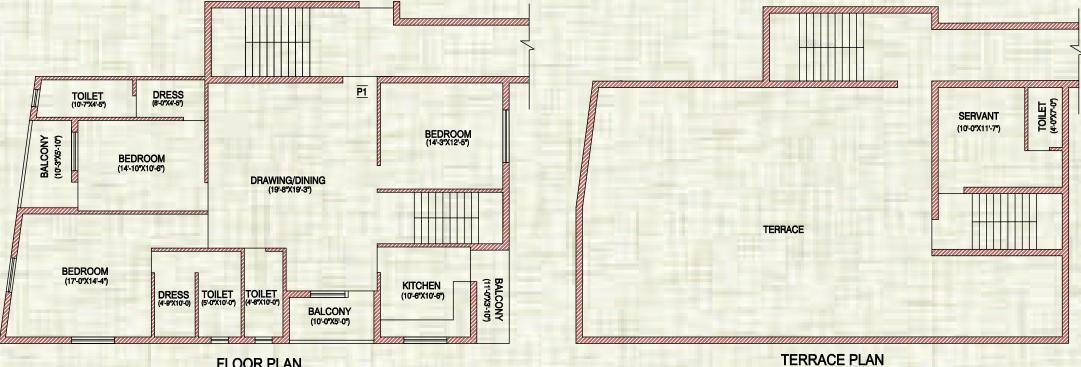

#### FLOOR PLAN

SUPER BUILTUP AREA :- 2231 sqft

TERRACE AREA :- 1445SQFT MUMTY & SERVANT AREA:-390 SQFT

**PENT HOUSE - P1** 

TERRACE PLAN TERRACE AREA :- 1300SQFT MUMTY & SERVANT AREA:-363 SQFT

TERRACE

UFT (6-9%5-6")