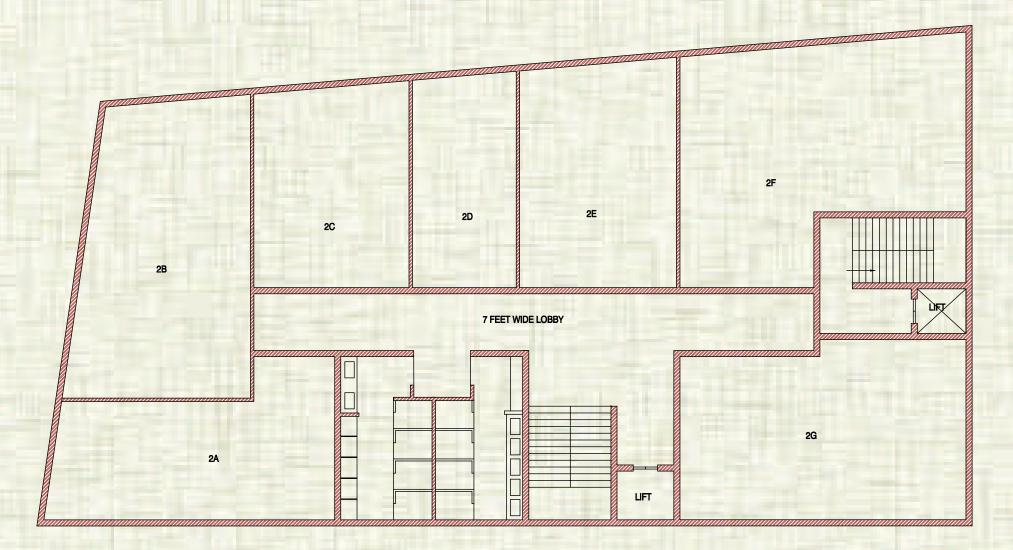

# TOWERS @ GIRIDIH JHARERA/PROJECT/8/2024



THITTE THE

Ma

G

PRADA

PRADA

NANGO

SUSTAILUT THE













GROUND FLOOR PLAN 7964 SQFT



FIRST FLOOR PLAN 7964 SQFT



| OFFICE NO | AREA      |  |
|-----------|-----------|--|
| A         | 954 sqft  |  |
| В         | 1227 sqft |  |
| С         | 782 sqft  |  |
| D         | 557 sqft  |  |
| E         | 885 sqft  |  |
| F         | 1458 sqft |  |
| G         | 1253 sqft |  |

## SECOND FLOOR PLAN



### THIRD & FOURTH FLOOR PLAN

| FLAT NO | AREA      |
|---------|-----------|
| Α       | 1395 sqft |
| В       | 1429 sqft |
| C       | 1365 sqft |
| D       | 1329 sqft |
| Е       | 1279 sqft |
| F       | 1093 sqft |



## FIFTH FLOOR PLAN

| FLAT NO | AREA      | TERRACE AREA | MUMTY & SERVANT |
|---------|-----------|--------------|-----------------|
| P1      | 2231 sqft | 1445 sqft    | 390 sqft        |
| P2      | 2241 sqft | 1300 sqft    | 363 sqft        |
| P3      | 2156 sqft | 1342 sqft