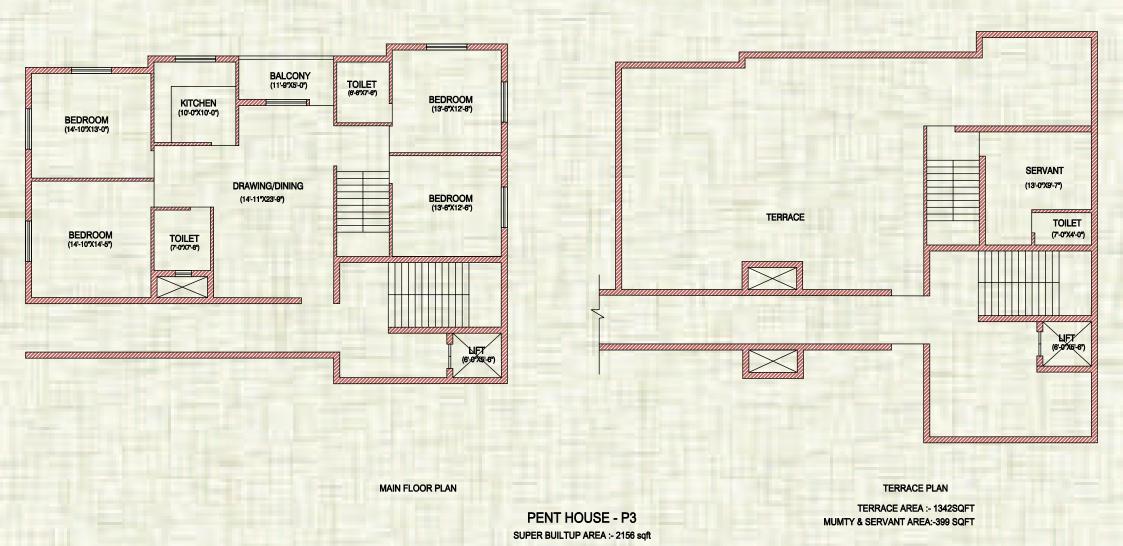

## FIFTH FLOOR PLAN

| FLAT NO | AREA      | TERRACE AREA | MUMTY & SERVANT |
|---------|-----------|--------------|-----------------|
| P1      | 2231 sqft | 1445 sqft    | 390 sqft        |
| P2      | 2241 sqft | 1300 sqft    | 363 sqft        |
| P3      | 2156 sqft | 1342 sqft    | 399 sqft        |
| P4      | 1816 sqft | 1182 sqft    | 350 sqft        |