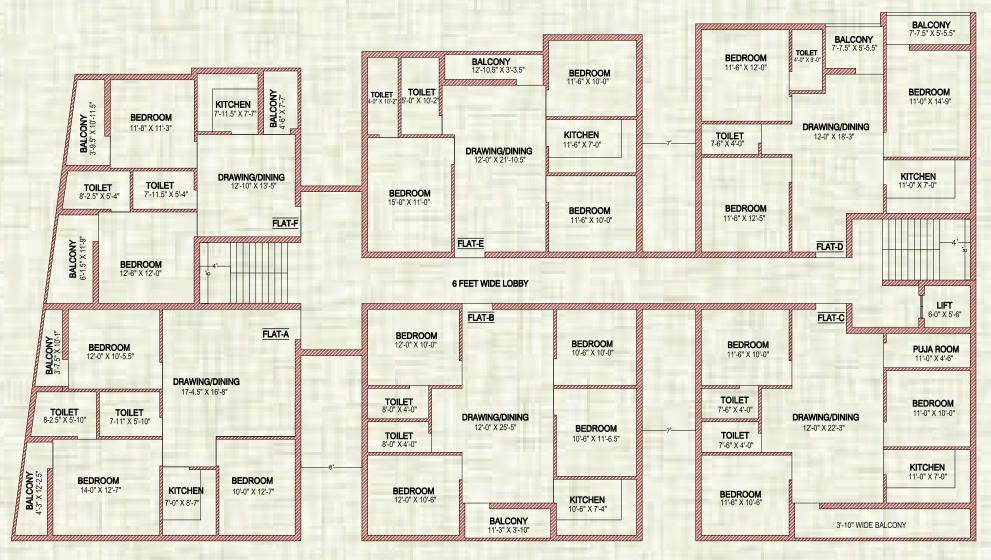

### THIRD & FOURTH FLOOR PLAN

| FLAT NO | AREA      |
|---------|-----------|
| Α       | 1395 sqft |
| В       | 1429 sqft |
| C       | 1365 sqft |
| D       | 1329 sqft |
| Е       | 1279 sqft |
| F       | 1093 sqft |