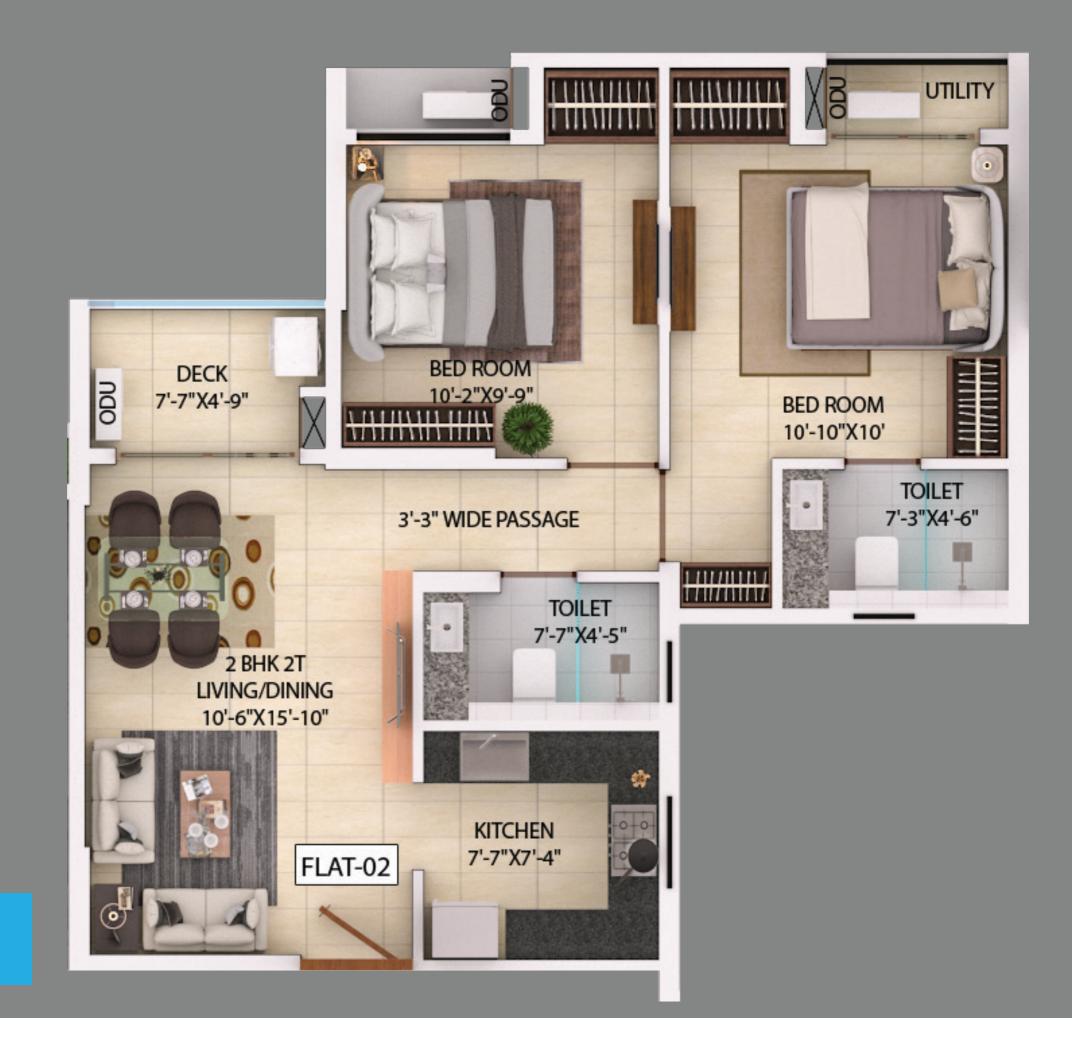

#### **TOWER A TYPICAL FLOOR PLAN**

WC

 $\succ$ 

LOBBY 8'-8"X20'

← UP

<u>s</u>X

 $\geq$ 

TOILET 4'-5"X7'-

## **TOWER A - AREA CHART**

| TOWER NO.                | FLAT | FLOOR     | APARTMENT<br>TYPE | CARPET<br>AREA<br>(FLAT)<br>(WITHOUT<br>BALCONY BUT<br>INCLUDE C.B.<br>AS PER RERA)<br>(SQFT.) | BALCONY +<br>UTILITY<br>AREA (SQFT) | BUILT-UP AREA<br>(SQFT.)<br>FLAT | SUPER BUILT UP<br>AREA (SQFT.) | TERRACE<br>50%<br>CHARGEABLE<br>AREA (SQFT.) | FINAL SUPER<br>BUILT-UP<br>AREA(SQ.FT) |
|--------------------------|------|-----------|-------------------|------------------------------------------------------------------------------------------------|-------------------------------------|----------------------------------|--------------------------------|----------------------------------------------|----------------------------------------|
|                          |      |           |                   |                                                                                                |                                     |                                  |                                |                                              |                                        |
|                          | 3    | 1st Floor | 3 BHK+2T          | 772                                                                                            | 95                                  | 964                              | 1286                           | 0                                            | 1286                                   |
| TOWER - A (1ST<br>FLOOR) | 4    | 1st Floor | 2 BHK+2T          | 561                                                                                            | 54                                  | 691                              | 922                            | 0                                            | 922                                    |
|                          | 5    | 1st Floor | 2 BHK+2T          | 554                                                                                            | 56                                  | 691                              | 921                            | 0                                            | 921                                    |
|                          | 6    | 1st Floor | 3 BHK+2T          | 803                                                                                            | 112                                 | 1013                             | 1351                           | 0                                            | 1351                                   |
|                          |      |           |                   |                                                                                                |                                     |                                  |                                |                                              |                                        |
|                          | 2    | 2nd Floor | 2 BHK+2T          | 562                                                                                            | 55                                  | 697                              | 929                            | 0                                            | 929                                    |
| TOWER - A (2ND           | 3    | 2nd Floor | 3 BHK+2T          | 772                                                                                            | 95                                  | 964                              | 1286                           | 0                                            | 1286                                   |
| FLOOR)                   | 4    | 2nd Floor | 2 BHK+2T          | 561                                                                                            | 54                                  | 691                              | 922                            | 0                                            | 922                                    |
|                          | 5    | 2nd Floor | 2 BHK+2T          | 554                                                                                            | 56                                  | 691                              | 921                            | 0                                            | 921                                    |
|                          | 6    | 2nd Floor | 3 BHK+2T          | 803                                                                                            | 112                                 | 1013                             | 1351                           | 0                                            | 1351                                   |
|                          |      |           |                   |                                                                                                |                                     |                                  |                                |                                              |                                        |
| TOWER - A (3RD<br>FLOOR) | 1    | 3rd floor | 3 BHK+2T          | 776                                                                                            | 95                                  | 962                              | 1282                           | 134                                          | 1416                                   |
|                          | 2    | 3rd floor | 2 BHK+2T          | 566                                                                                            | 55                                  | 695                              | 926                            | 0                                            | 926                                    |
|                          | 3    | 3rd floor | 3 BHK+2T          | 775                                                                                            | 95                                  | 962                              | 1282                           | 0                                            | 1282                                   |
|                          | 4    | 3rd floor | 2 BHK+2T          | 568                                                                                            | 54                                  | 691                              | 922                            | 0                                            | 922                                    |
|                          | 5    | 3rd floor | 2 BHK+2T          | 562                                                                                            | 56                                  | 691                              | 921                            | 0                                            | 921                                    |
|                          | 6    | 3rd floor | 3 BHK+2T          | 803                                                                                            | 112                                 | 1013                             | 1351                           | 0                                            | 1351                                   |
|                          | 7    | 3rd floor | 3 BHK+2T          | 859                                                                                            | 109                                 | 1074                             | 1432                           | 113                                          | 1545                                   |
|                          | 9    | 3rd floor | 3 BHK+2T(small)   | 670                                                                                            | 66                                  | 818                              | 1090                           | 118                                          | 1208                                   |

#### **TOWER A - AREA CHART**

|             |           |            |                      | CARPET<br>AREA<br>(FLAT)                                           |                                     | BUILT-UP<br>AREA<br>(SQFT.) |                                      | TERRACE                           |                                        |
|-------------|-----------|------------|----------------------|--------------------------------------------------------------------|-------------------------------------|-----------------------------|--------------------------------------|-----------------------------------|----------------------------------------|
| TOWER NO.   | FLAT      | FLOOR      | APARTMENT<br>TYPE    | (WITHOUT<br>BALCONY BUT<br>INCLUDE C.B.<br>AS PER RERA)<br>(SQFT.) | BALCONY +<br>UTILITY AREA<br>(SQFT) | FLAT                        | SUPER<br>BUILT UP<br>AREA<br>(SQFT.) | 50%<br>CHARGEABLE<br>AREA (SQFT.) | FINAL SUPER<br>BUILT-UP<br>AREA(SQ.FT) |
|             | 1         | TYPICAL    |                      | 776                                                                | 95                                  | 962                         | 1282                                 | 0                                 | 1282                                   |
|             | 1 2       | TYPICAL    | 3 BHK+2T<br>2 BHK+2T | 566                                                                | 55                                  | 695                         | 926                                  | 0                                 | 926                                    |
|             | 3         | TYPICAL    | 3 BHK+2T             | 775                                                                | 95                                  | 962                         | 1282                                 | 0                                 | 1282                                   |
| TOWER - A   | 4         | TYPICAL    | 2 BHK+2T             | 568                                                                | 54                                  | 691                         | 922                                  | 0                                 | 922                                    |
| (4TH - 17TH | 5         | TYPICAL    | 2 BHK+2T<br>2 BHK+2T | 562                                                                | 56                                  | 691                         | 921                                  | 0                                 | 921                                    |
| FLOOR)      | 6         | TYPICAL    | 3 BHK+2T             | 803                                                                | 112                                 | 1013                        | 1351                                 | 0                                 | 1351                                   |
| 120010      | 7         | TYPICAL    | 3 BHK+2T             | 859                                                                | 109                                 | 1066                        | 1421                                 | 0                                 | 1421                                   |
|             | 8         | TYPICAL    | 3 BHK+2T(small)      | 669                                                                | 64                                  | 809                         | 1079                                 | 0                                 | 1079                                   |
|             | 9         | TYPICAL    | 3 BHK+2T(small)      | 670                                                                | 66                                  | 815                         | 1087                                 | 0                                 | 1087                                   |
|             |           |            | - ( )                |                                                                    |                                     |                             |                                      |                                   |                                        |
|             | 1         | 18th Floor | 3 BHK+2T             | 776                                                                | 95                                  | 962                         | 1282                                 | 0                                 | 1282                                   |
|             | 2         | 18th Floor | 2 BHK+2T             | 566                                                                | 55                                  | 695                         | 926                                  | 0                                 | 926                                    |
|             | 3         | 18th Floor | 3 BHK+2T             | 775                                                                | 95                                  | 962                         | 1282                                 | 0                                 | 1282                                   |
| TOWER - A   | 4         | 18th Floor | 2 BHK+2T             | 568                                                                | 54                                  | 691                         | 922                                  | 0                                 | 922                                    |
| (18TH       | 5         | 18th Floor | 2 BHK+2T             | 562                                                                | 56                                  | 691                         | 921                                  | 0                                 | 921                                    |
| FLOOR)      | 6(duplex) | 18th Floor | 4BHK+2T              | 1409                                                               | 134                                 | 1827                        | 2436                                 | 0                                 | 2436                                   |
|             | 7(duplex) | 18th Floor | 4BHK+2T              | 1519                                                               | 134                                 | 1947                        | 2596                                 | 0                                 | 2596                                   |
|             | 8         | 18th Floor | 3 BHK+2T(small)      | 669                                                                | 64                                  | 809                         | 1079                                 | 0                                 | 1079                                   |
|             | 9         | 18th Floor | 3 BHK+2T(small)      | 670                                                                | 66                                  | 815                         | 1087                                 | 0                                 | 1087                                   |
|             |           |            |                      |                                                                    |                                     |                             |                                      |                                   |                                        |
|             | 1         | 19th Floor | 3 BHK+2T             | 776                                                                | 95                                  | 962                         | 1282                                 | 0                                 | 1282                                   |
|             | 2         | 19th Floor | 2 BHK+2T             | 566                                                                | 55                                  | 695                         | 926                                  | 0                                 | 926                                    |
| TOWER - A   | 3         | 19th Floor | 3 BHK+2T             | 775                                                                | 95                                  | 962                         | 1282                                 | 0                                 | 1282                                   |
| (19TH       | 4         | 19th Floor | 2 BHK+2T             | 568                                                                | 54                                  | 691                         | 922                                  | 0                                 | 922                                    |
| FLOOR)      | 5         | 19th Floor | 2 BHK+2T             | 562                                                                | 56                                  | 691                         | 921                                  | 0                                 | 921                                    |
|             | 8         | 19th Floor | 3 BHK+2T(small)      | 669                                                                | 64                                  | 809                         | 1079                                 | 0                                 | 1079                                   |
|             | 9         | 19th Floor | 3 BHK+2T(small)      | 670                                                                | 66                                  | 815                         | 1087                                 | 0                                 | 1087                                   |