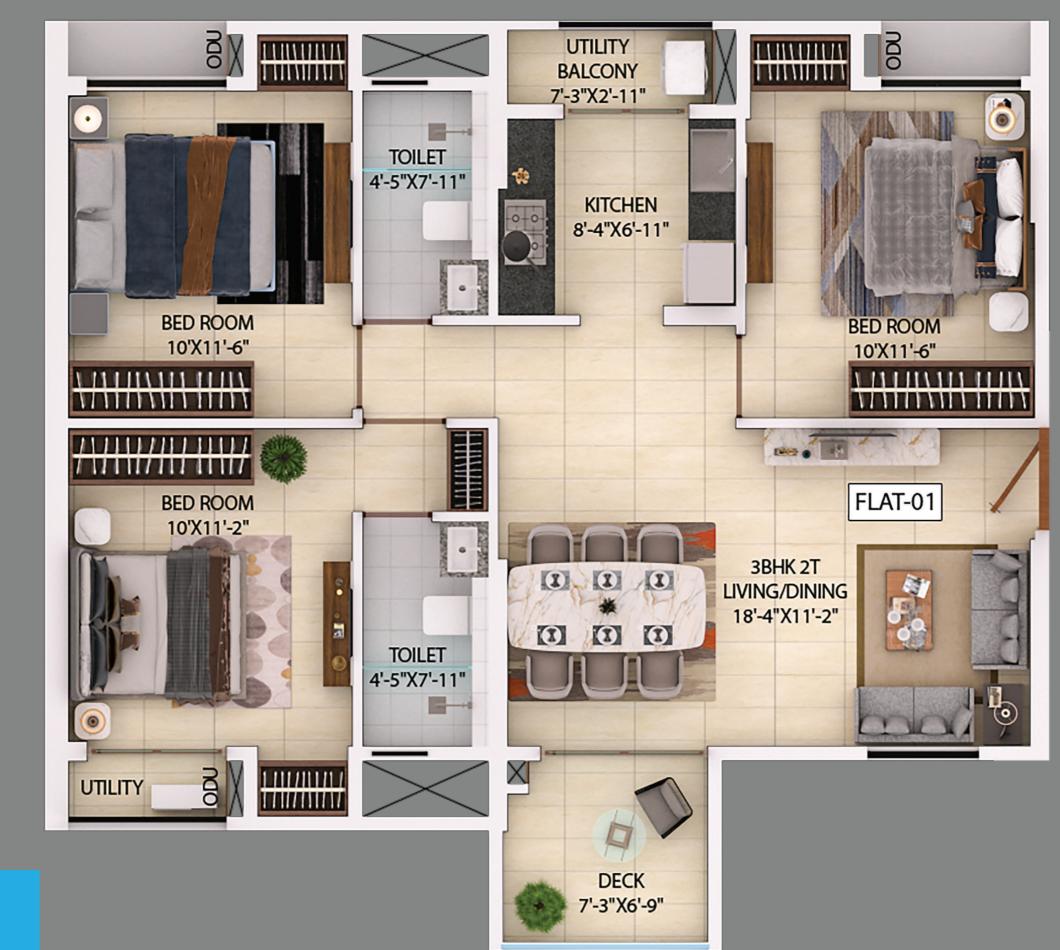

#### **TOWER A TYPICAL FLOOR PLAN**

WC

 $\succ$ 

LOBBY 8'-8"X20'

← UP

<u>s</u>X

 $\geq$ 

TOILET 4'-5"X7'-

## **TOWER A - AREA CHART**

| TOWER NO.                | FLAT | FLOOR     | APARTMENT<br>TYPE | CARPET<br>AREA<br>(FLAT)<br>(WITHOUT<br>BALCONY BUT<br>INCLUDE C.B.<br>AS PER RERA)<br>(SQFT.) | BALCONY +<br>UTILITY<br>AREA (SQFT) | BUILT-UP AREA<br>(SQFT.)<br>FLAT | SUPER BUILT UP<br>AREA (SQFT.) | TERRACE<br>50%<br>CHARGEABLE<br>AREA (SQFT.) | FINAL SUPER<br>BUILT-UP<br>AREA(SQ.FT) |
|--------------------------|------|-----------|-------------------|------------------------------------------------------------------------------------------------|-------------------------------------|----------------------------------|--------------------------------|----------------------------------------------|----------------------------------------|
|                          |      |           |                   |                                                                                                |                                     |                                  |                                |                                              |                                        |
|                          | 3    | 1st Floor | 3 BHK+2T          | 772                                                                                            | 95                                  | 964                              | 1286                           | 0                                            | 1286                                   |
| TOWER - A (1ST<br>FLOOR) | 4    | 1st Floor | 2 BHK+2T          | 561                                                                                            | 54                                  | 691                              | 922                            | 0                                            | 922                                    |
|                          | 5    | 1st Floor | 2 BHK+2T          | 554                                                                                            | 56                                  | 691                              | 921                            | 0                                            | 921                                    |
|                          | 6    | 1st Floor | 3 BHK+2T          | 803                                                                                            | 112                                 | 1013                             | 1351                           | 0                                            | 1351                                   |
|                          |      |           |                   |                                                                                                |                                     |                                  |                                |                                              |                                        |
|                          | 2    | 2nd Floor | 2 BHK+2T          | 562                                                                                            | 55                                  | 697                              | 929                            | 0                                            | 929                                    |
| TOWER - A (2ND           | 3    | 2nd Floor | 3 BHK+2T          | 772                                                                                            | 95                                  | 964                              | 1286                           | 0                                            | 1286                                   |
| FLOOR)                   | 4    | 2nd Floor | 2 BHK+2T          | 561                                                                                            | 54                                  | 691                              | 922                            | 0                                            | 922                                    |
|                          | 5    | 2nd Floor | 2 BHK+2T          | 554                                                                                            | 56                                  | 691                              | 921                            | 0                                            | 921                                    |
|                          | 6    | 2nd Floor | 3 BHK+2T          | 803                                                                                            | 112                                 | 1013                             | 1351                           | 0                                            | 1351                                   |
|                          |      |           |                   |                                                                                                |                                     |                                  |                                |                                              |                                        |
| TOWER - A (3RD<br>FLOOR) | 1    | 3rd floor | 3 BHK+2T          | 776                                                                                            | 95                                  | 962                              | 1282                           | 134                                          | 1416                                   |
|                          | 2    | 3rd floor | 2 BHK+2T          | 566                                                                                            | 55                                  | 695                              | 926                            | 0                                            | 926                                    |
|                          | 3    | 3rd floor | 3 BHK+2T          | 775                                                                                            | 95                                  | 962                              | 1282                           | 0                                            | 1282                                   |
|                          | 4    | 3rd floor | 2 BHK+2T          | 568                                                                                            | 54                                  | 691                              | 922                            | 0                                            | 922                                    |
|                          | 5    | 3rd floor | 2 BHK+2T          | 562                                                                                            | 56                                  | 691                              | 921                            | 0                                            | 921                                    |
|                          | 6    | 3rd floor | 3 BHK+2T          | 803                                                                                            | 112                                 | 1013                             | 1351                           | 0                                            | 1351                                   |
|                          | 7    | 3rd floor | 3 BHK+2T          | 859                                                                                            | 109                                 | 1074                             | 1432                           | 113                                          | 1545                                   |
|                          | 9    | 3rd floor | 3 BHK+2T(small)   | 670                                                                                            | 66                                  | 818                              | 1090                           | 118                                          | 1208                                   |

#### **TOWER A - AREA CHART**

|             |           |            |                      | CARPET<br>AREA<br>(FLAT)                                           |                                     | BUILT-UP<br>AREA<br>(SQFT.) |                                      | TERRACE                           |                                        |
|-------------|-----------|------------|----------------------|--------------------------------------------------------------------|-------------------------------------|-----------------------------|--------------------------------------|-----------------------------------|----------------------------------------|
| TOWER NO.   | FLAT      | FLOOR      | APARTMENT<br>TYPE    | (WITHOUT<br>BALCONY BUT<br>INCLUDE C.B.<br>AS PER RERA)<br>(SQFT.) | BALCONY +<br>UTILITY AREA<br>(SQFT) | FLAT                        | SUPER<br>BUILT UP<br>AREA<br>(SQFT.) | 50%<br>CHARGEABLE<br>AREA (SQFT.) | FINAL SUPER<br>BUILT-UP<br>AREA(SQ.FT) |
|             | 1         | TYPICAL    |                      | 776                                                                | 95                                  | 962                         | 1282                                 | 0                                 | 1282                                   |
|             | 1 2       | TYPICAL    | 3 BHK+2T<br>2 BHK+2T | 566                                                                | 55                                  | 695                         | 926                                  | 0                                 | 926                                    |
|             | 3         | TYPICAL    | 3 BHK+2T             | 775                                                                | 95                                  | 962                         | 1282                                 | 0                                 | 1282                                   |
| TOWER - A   | 4         | TYPICAL    | 2 BHK+2T             | 568                                                                | 54                                  | 691                         | 922                                  | 0                                 | 922                                    |
| (4TH - 17TH | 5         | TYPICAL    | 2 BHK+2T<br>2 BHK+2T | 562                                                                | 56                                  | 691                         | 921                                  | 0                                 | 921                                    |
| FLOOR)      | 6         | TYPICAL    | 3 BHK+2T             | 803                                                                | 112                                 | 1013                        | 1351                                 | 0                                 | 1351                                   |
| 120010      | 7         | TYPICAL    | 3 BHK+2T             | 859                                                                | 109                                 | 1066                        | 1421                                 | 0                                 | 1421                                   |
|             | 8         | TYPICAL    | 3 BHK+2T(small)      | 669                                                                | 64                                  | 809                         | 1079                                 | 0                                 | 1079                                   |
|             | 9         | TYPICAL    | 3 BHK+2T(small)      | 670                                                                | 66                                  | 815                         | 1087                                 | 0                                 | 1087                                   |
|             |           |            | - ( )                |                                                                    |                                     |                             |                                      |                                   |                                        |
|             | 1         | 18th Floor | 3 BHK+2T             | 776                                                                | 95                                  | 962                         | 1282                                 | 0                                 | 1282                                   |
|             | 2         | 18th Floor | 2 BHK+2T             | 566                                                                | 55                                  | 695                         | 926                                  | 0                                 | 926                                    |
|             | 3         | 18th Floor | 3 BHK+2T             | 775                                                                | 95                                  | 962                         | 1282                                 | 0                                 | 1282                                   |
| TOWER - A   | 4         | 18th Floor | 2 BHK+2T             | 568                                                                | 54                                  | 691                         | 922                                  | 0                                 | 922                                    |
| (18TH       | 5         | 18th Floor | 2 BHK+2T             | 562                                                                | 56                                  | 691                         | 921                                  | 0                                 | 921                                    |
| FLOOR)      | 6(duplex) | 18th Floor | 4BHK+2T              | 1409                                                               | 134                                 | 1827                        | 2436                                 | 0                                 | 2436                                   |
|             | 7(duplex) | 18th Floor | 4BHK+2T              | 1519                                                               | 134                                 | 1947                        | 2596                                 | 0                                 | 2596                                   |
|             | 8         | 18th Floor | 3 BHK+2T(small)      | 669                                                                | 64                                  | 809                         | 1079                                 | 0                                 | 1079                                   |
|             | 9         | 18th Floor | 3 BHK+2T(small)      | 670                                                                | 66                                  | 815                         | 1087                                 | 0                                 | 1087                                   |
|             |           |            |                      |                                                                    |                                     |                             |                                      |                                   |                                        |
|             | 1         | 19th Floor | 3 BHK+2T             | 776                                                                | 95                                  | 962                         | 1282                                 | 0                                 | 1282                                   |
|             | 2         | 19th Floor | 2 BHK+2T             | 566                                                                | 55                                  | 695                         | 926                                  | 0                                 | 926                                    |
| TOWER - A   | 3         | 19th Floor | 3 BHK+2T             | 775                                                                | 95                                  | 962                         | 1282                                 | 0                                 | 1282                                   |
| (19TH       | 4         | 19th Floor | 2 BHK+2T             | 568                                                                | 54                                  | 691                         | 922                                  | 0                                 | 922                                    |
| FLOOR)      | 5         | 19th Floor | 2 BHK+2T             | 562                                                                | 56                                  | 691                         | 921                                  | 0                                 | 921                                    |
|             | 8         | 19th Floor | 3 BHK+2T(small)      | 669                                                                | 64                                  | 809                         | 1079                                 | 0                                 | 1079                                   |
|             | 9         | 19th Floor | 3 BHK+2T(small)      | 670                                                                | 66                                  | 815                         | 1087                                 | 0                                 | 1087                                   |