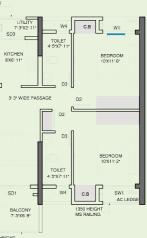

\*

TOILET 7'-10'X4'-3\*

UTILITY

.

TOILET 8'-3"X4'-11"

UTILITY

#### **TOWER A TYPICAL FLOOR PLAN**

WC

 $\succ$ 

LOBBY 8'-8"X20'

← UP

<u>s</u>X

 $\geq$ 

TOILET 4'-5"X7'-