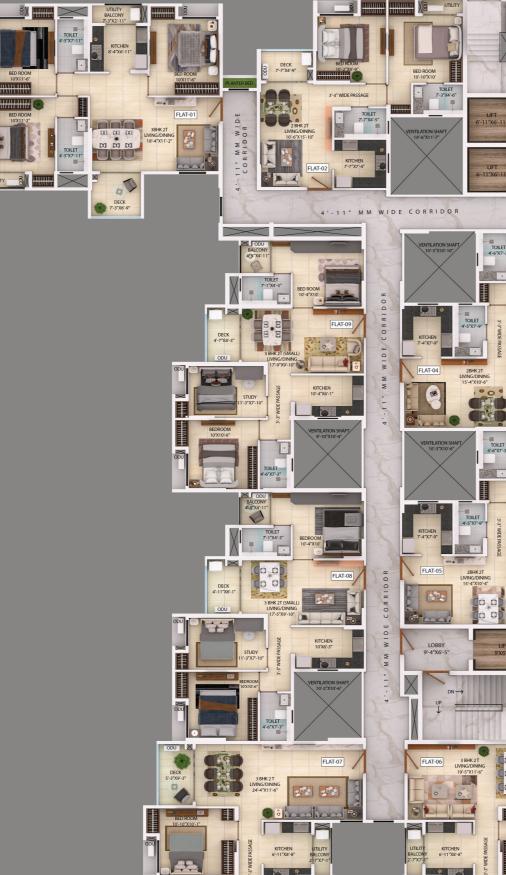

#### **TOWER A TYPICAL FLOOR PLAN**

WC

 $\succ$ 

LOBBY 8'-8"X20'

← UP

<u>s</u>X

 $\geq$ 

TOILET 4'-5"X7'-