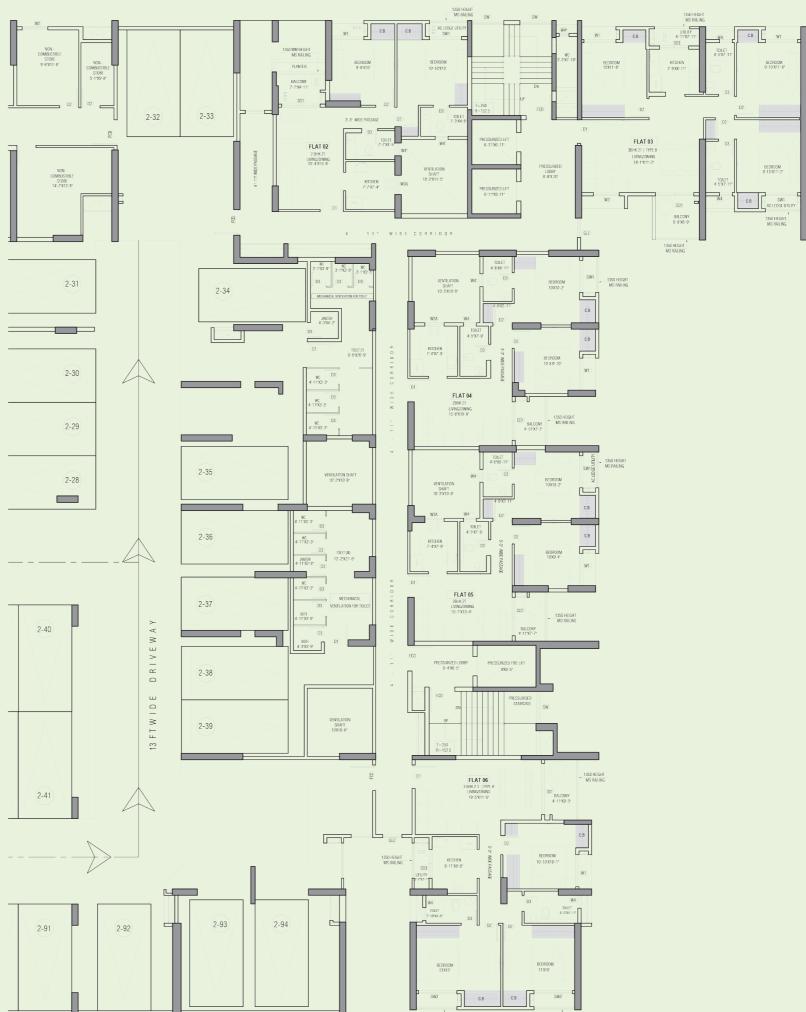

## **TOWER A SECOND FLOOR PODIUM LEVEL**

1350 HEIGHT MS RAILING

1200 HT. LOW HT. WALL

1350 HEIGHT MS RAILING

#### TOWER A THIRD FLOOR PODIUM LEVEL

L

1350 HEIGHT MS RAILING

SW1

1350 HEIGHT MS RAILING