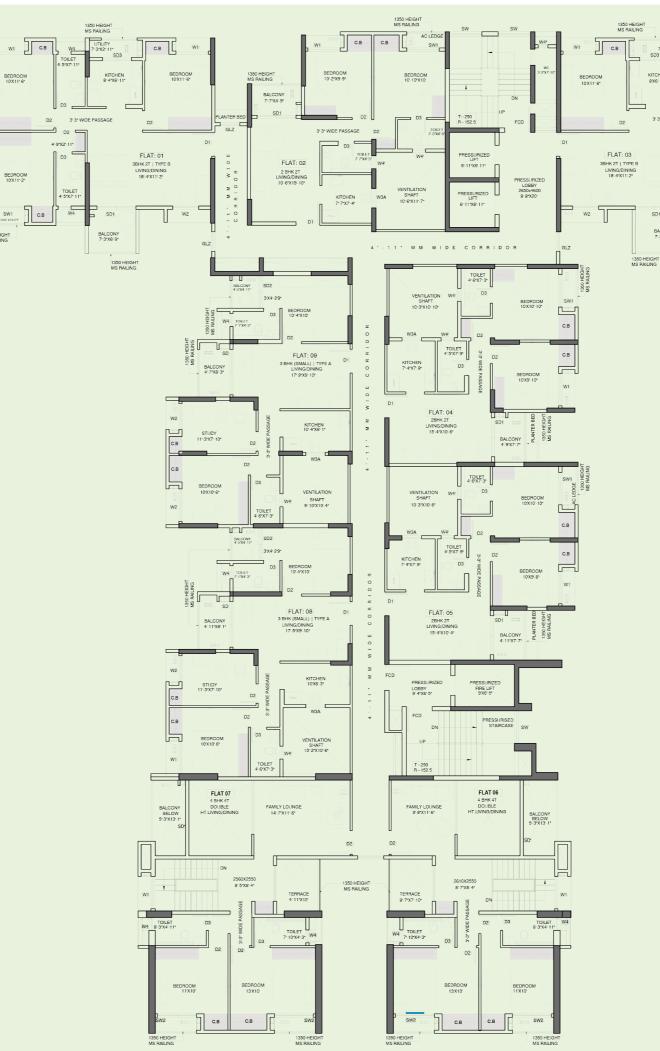

# **TOWER A - FLOOR PLAN**

WBRERA/P/NOR/2023/000833 | rera.wb.gov.in

#### **TOWER A TYPICAL FLOOR PLAN**

WC

 $\succ$ 

LOBBY 8'-8"X20'

← UP

<u>s</u>X

 $\geq$ 

TOILET 4'-5"X7'-

## **TOWER A SECOND FLOOR PODIUM LEVEL**

1350 HEIGHT MS RAILING

1200 HT. LOW HT. WALL

1350 HEIGHT MS RAILING

#### TOWER A THIRD FLOOR PODIUM LEVEL

L

1350 HEIGHT MS RAILING

SW1

1350 HEIGHT MS RAILING