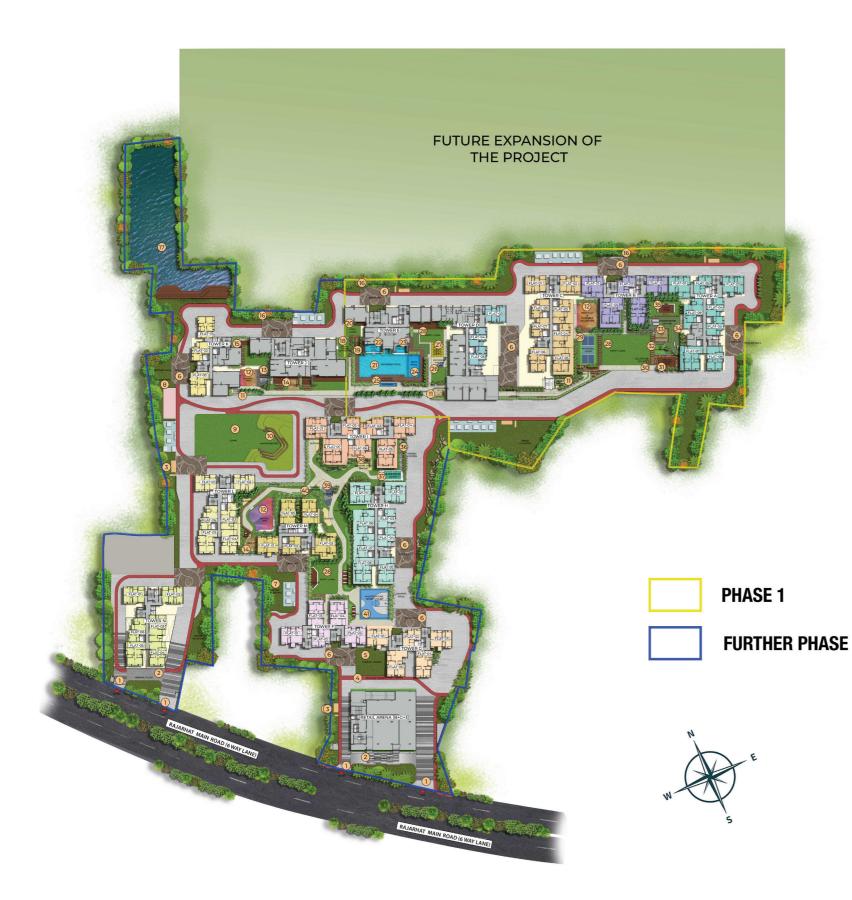

#### LEGENDS

1.Entry/Exit 2.Arrival plaza 3.Space For DG 4.Jogging Track 5.Forest Cabana 6.Drop Off 7.Dense Planting 8.Stamp Path 9.Lawn 10.Amphitheatre 11.Senior Citizen Corner 12.Kid's Play Area 13.Outdoor Fitness Gym 14.Sandpit 15.Barbecue Area 16.Feature Wall 17.Water Body 18.Hammock Garden And Topiaries 19.Reflexology Pathway 20.Yoga Lawn 21.Swimming Pool

#### **MASTER PLAN**

22.Aqua Gym 23.Jacuzzi 24.Kid's Pool 25.Pool Deck 26.Outdoor Fitness Gym 27.Adda Zone 28.Party Lawn 29. Pickle Ball Court 30.Sculpture Court 31.Look- Out Covered Deck 32.Flower Bed 33.Stage And Stargazing 34.Amphitheatre Seating 35.Silent Zone 36.Herbal Garden 37.Badminton Court 38.Bonfire With Seating 39.Fitness Zone 40.Healing Garden 41.Multipurpose Sports Court 42. Day care creche