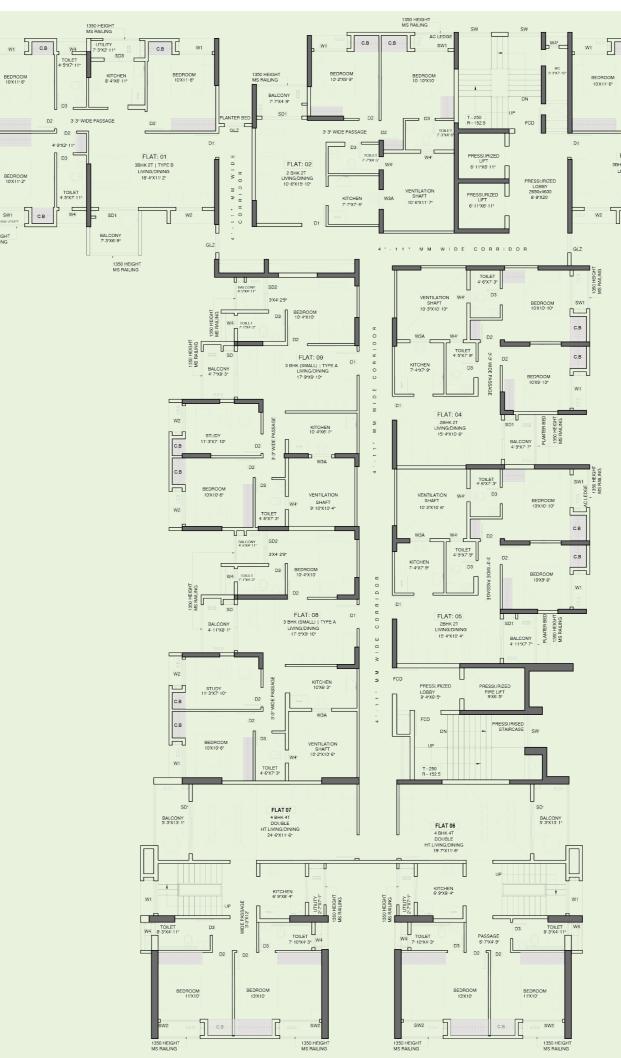

#### **TOWER A TYPICAL FLOOR PLAN**

WC

 $\succ$ 

LOBBY 8'-8"X20'

← UP

<u>s</u>X

 $\geq$ 

TOILET 4'-5"X7'-