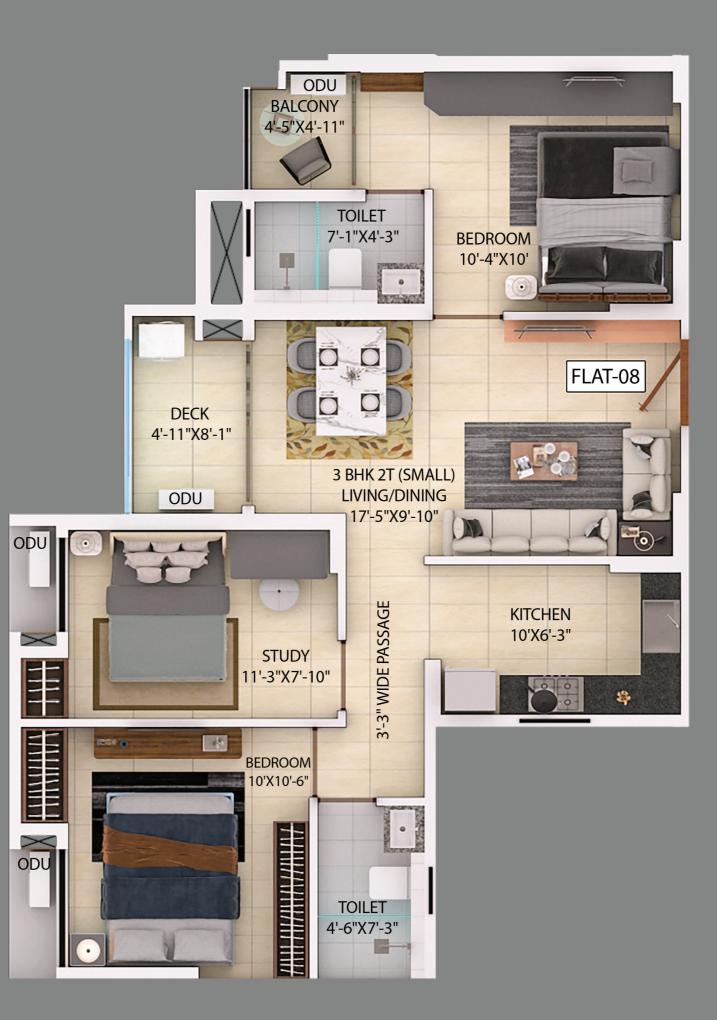

## **TOWER A - AREA CHART**

| TOWER NO.                | FLAT | FLOOR     | APARTMENT<br>TYPE | CARPET<br>AREA<br>(FLAT)<br>(WITHOUT<br>BALCONY BUT<br>INCLUDE C.B.<br>AS PER RERA)<br>(SQFT.) | BALCONY +<br>UTILITY<br>AREA (SQFT) | BUILT-UP AREA<br>(SQFT.)<br>FLAT | SUPER BUILT UP<br>AREA (SQFT.) | TERRACE<br>50%<br>CHARGEABLE<br>AREA (SQFT.) | FINAL SUPER<br>BUILT-UP<br>AREA(SQ.FT) |
|--------------------------|------|-----------|-------------------|------------------------------------------------------------------------------------------------|-------------------------------------|----------------------------------|--------------------------------|----------------------------------------------|----------------------------------------|
|                          |      |           |                   |                                                                                                |                                     |                                  |                                |                                              |                                        |
|                          | 3    | 1st Floor | 3 BHK+2T          | 772                                                                                            | 95                                  | 964                              | 1286                           | 0                                            | 1286                                   |
| TOWER - A (1ST<br>FLOOR) | 4    | 1st Floor | 2 BHK+2T          | 561                                                                                            | 54                                  | 691                              | 922                            | 0                                            | 922                                    |
|                          | 5    | 1st Floor | 2 BHK+2T          | 554                                                                                            | 56                                  | 691                              | 921                            | 0                                            | 921                                    |
|                          | 6    | 1st Floor | 3 BHK+2T          | 803                                                                                            | 112                                 | 1013                             | 1351                           | 0                                            | 1351                                   |
|                          |      |           |                   |                                                                                                |                                     |                                  |                                |                                              |                                        |
|                          | 2    | 2nd Floor | 2 BHK+2T          | 562                                                                                            | 55                                  | 697                              | 929                            | 0                                            | 929                                    |
| TOWER - A (2ND           | 3    | 2nd Floor | 3 BHK+2T          | 772                                                                                            | 95                                  | 964                              | 1286                           | 0                                            | 1286                                   |
| FLOOR)                   | 4    | 2nd Floor | 2 BHK+2T          | 561                                                                                            | 54                                  | 691                              | 922                            | 0                                            | 922                                    |
|                          | 5    | 2nd Floor | 2 BHK+2T          | 554                                                                                            | 56                                  | 691                              | 921                            | 0                                            | 921                                    |
|                          | 6    | 2nd Floor | 3 BHK+2T          | 803                                                                                            | 112                                 | 1013                             | 1351                           | 0                                            | 1351                                   |
|                          |      |           |                   |                                                                                                |                                     |                                  |                                |                                              |                                        |
| TOWER - A (3RD<br>FLOOR) | 1    | 3rd floor | 3 BHK+2T          | 776                                                                                            | 95                                  | 962                              | 1282                           | 134                                          | 1416                                   |
|                          | 2    | 3rd floor | 2 BHK+2T          | 566                                                                                            | 55                                  | 695                              | 926                            | 0                                            | 926                                    |
|                          | 3    | 3rd floor | 3 BHK+2T          | 775                                                                                            | 95                                  | 962                              | 1282                           | 0                                            | 1282                                   |
|                          | 4    | 3rd floor | 2 BHK+2T          | 568                                                                                            | 54                                  | 691                              | 922                            | 0                                            | 922                                    |
|                          | 5    | 3rd floor | 2 BHK+2T          | 562                                                                                            | 56                                  | 691                              | 921                            | 0                                            | 921                                    |
|                          | 6    | 3rd floor | 3 BHK+2T          | 803                                                                                            | 112                                 | 1013                             | 1351                           | 0                                            | 1351                                   |
|                          | 7    | 3rd floor | 3 BHK+2T          | 859                                                                                            | 109                                 | 1074                             | 1432                           | 113                                          | 1545                                   |
|                          | 9    | 3rd floor | 3 BHK+2T(small)   | 670                                                                                            | 66                                  | 818                              | 1090                           | 118                                          | 1208                                   |

#### **TOWER A - AREA CHART**

|             |           |            |                      | CARPET<br>AREA<br>(FLAT)                                           |                                     | BUILT-UP<br>AREA<br>(SQFT.) |                                      | TERRACE                           |                                        |
|-------------|-----------|------------|----------------------|--------------------------------------------------------------------|-------------------------------------|-----------------------------|--------------------------------------|-----------------------------------|----------------------------------------|
| TOWER NO.   | FLAT      | FLOOR      | APARTMENT<br>TYPE    | (WITHOUT<br>BALCONY BUT<br>INCLUDE C.B.<br>AS PER RERA)<br>(SQFT.) | BALCONY +<br>UTILITY AREA<br>(SQFT) | FLAT                        | SUPER<br>BUILT UP<br>AREA<br>(SQFT.) | 50%<br>CHARGEABLE<br>AREA (SQFT.) | FINAL SUPER<br>BUILT-UP<br>AREA(SQ.FT) |
|             | 1         | TYPICAL    |                      | 776                                                                | 95                                  | 962                         | 1282                                 | 0                                 | 1282                                   |
|             | 1 2       | TYPICAL    | 3 BHK+2T<br>2 BHK+2T | 566                                                                | 55                                  | 695                         | 926                                  | 0                                 | 926                                    |
|             | 3         | TYPICAL    | 3 BHK+2T             | 775                                                                | 95                                  | 962                         | 1282                                 | 0                                 | 1282                                   |
| TOWER - A   | 4         | TYPICAL    | 2 BHK+2T             | 568                                                                | 54                                  | 691                         | 922                                  | 0                                 | 922                                    |
| (4TH - 17TH | 5         | TYPICAL    | 2 BHK+2T<br>2 BHK+2T | 562                                                                | 56                                  | 691                         | 921                                  | 0                                 | 921                                    |
| FLOOR)      | 6         | TYPICAL    | 3 BHK+2T             | 803                                                                | 112                                 | 1013                        | 1351                                 | 0                                 | 1351                                   |
| 120010      | 7         | TYPICAL    | 3 BHK+2T             | 859                                                                | 109                                 | 1066                        | 1421                                 | 0                                 | 1421                                   |
|             | 8         | TYPICAL    | 3 BHK+2T(small)      | 669                                                                | 64                                  | 809                         | 1079                                 | 0                                 | 1079                                   |
|             | 9         | TYPICAL    | 3 BHK+2T(small)      | 670                                                                | 66                                  | 815                         | 1087                                 | 0                                 | 1087                                   |
|             |           |            | - ( )                |                                                                    |                                     |                             |                                      |                                   |                                        |
|             | 1         | 18th Floor | 3 BHK+2T             | 776                                                                | 95                                  | 962                         | 1282                                 | 0                                 | 1282                                   |
|             | 2         | 18th Floor | 2 BHK+2T             | 566                                                                | 55                                  | 695                         | 926                                  | 0                                 | 926                                    |
|             | 3         | 18th Floor | 3 BHK+2T             | 775                                                                | 95                                  | 962                         | 1282                                 | 0                                 | 1282                                   |
| TOWER - A   | 4         | 18th Floor | 2 BHK+2T             | 568                                                                | 54                                  | 691                         | 922                                  | 0                                 | 922                                    |
| (18TH       | 5         | 18th Floor | 2 BHK+2T             | 562                                                                | 56                                  | 691                         | 921                                  | 0                                 | 921                                    |
| FLOOR)      | 6(duplex) | 18th Floor | 4BHK+2T              | 1409                                                               | 134                                 | 1827                        | 2436                                 | 0                                 | 2436                                   |
|             | 7(duplex) | 18th Floor | 4BHK+2T              | 1519                                                               | 134                                 | 1947                        | 2596                                 | 0                                 | 2596                                   |
|             | 8         | 18th Floor | 3 BHK+2T(small)      | 669                                                                | 64                                  | 809                         | 1079                                 | 0                                 | 1079                                   |
|             | 9         | 18th Floor | 3 BHK+2T(small)      | 670                                                                | 66                                  | 815                         | 1087                                 | 0                                 | 1087                                   |
|             |           |            |                      |                                                                    |                                     |                             |                                      |                                   |                                        |
|             | 1         | 19th Floor | 3 BHK+2T             | 776                                                                | 95                                  | 962                         | 1282                                 | 0                                 | 1282                                   |
|             | 2         | 19th Floor | 2 BHK+2T             | 566                                                                | 55                                  | 695                         | 926                                  | 0                                 | 926                                    |
| TOWER - A   | 3         | 19th Floor | 3 BHK+2T             | 775                                                                | 95                                  | 962                         | 1282                                 | 0                                 | 1282                                   |
| (19TH       | 4         | 19th Floor | 2 BHK+2T             | 568                                                                | 54                                  | 691                         | 922                                  | 0                                 | 922                                    |
| FLOOR)      | 5         | 19th Floor | 2 BHK+2T             | 562                                                                | 56                                  | 691                         | 921                                  | 0                                 | 921                                    |
|             | 8         | 19th Floor | 3 BHK+2T(small)      | 669                                                                | 64                                  | 809                         | 1079                                 | 0                                 | 1079                                   |
|             | 9         | 19th Floor | 3 BHK+2T(small)      | 670                                                                | 66                                  | 815                         | 1087                                 | 0                                 | 1087                                   |