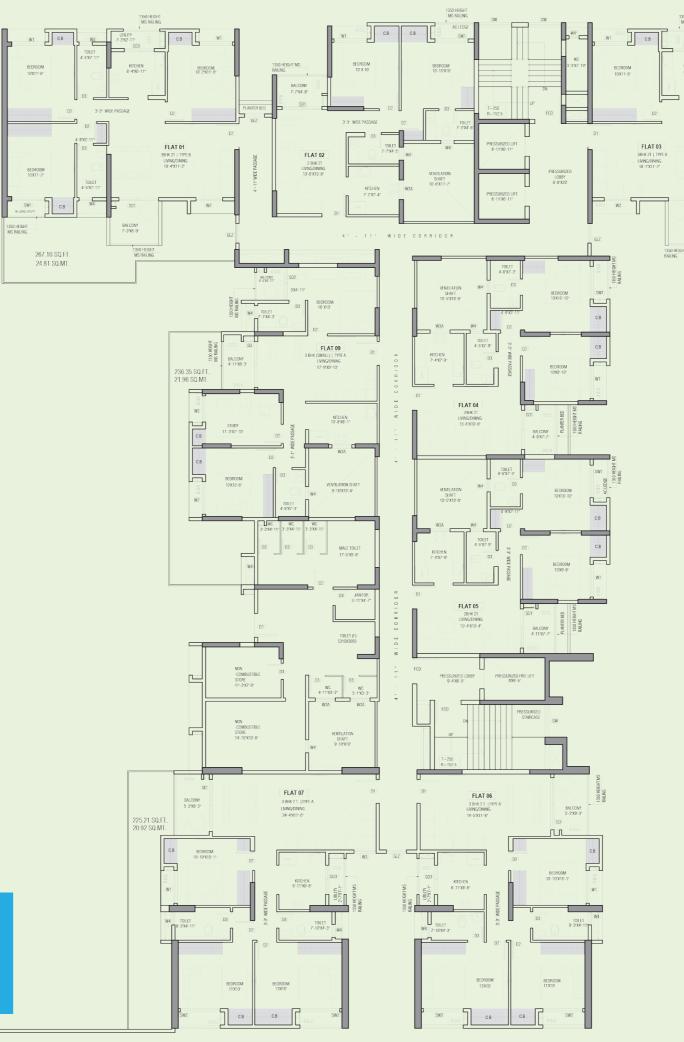

#### **TOWER A TYPICAL FLOOR PLAN**

WC

 $\succ$ 

LOBBY 8'-8"X20'

← UP

<u>s</u>X

 $\geq$ 

TOILET 4'-5"X7'-