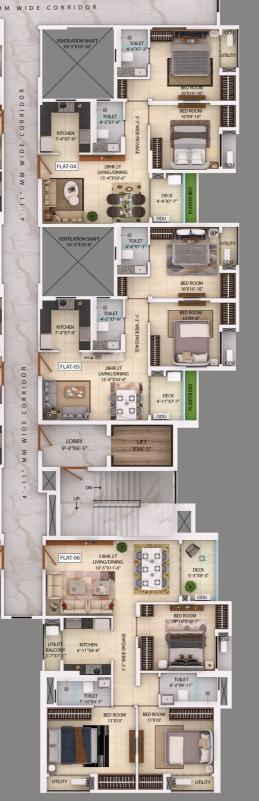

#### **TOWER A TYPICAL FLOOR PLAN**

WC

 $\succ$ 

LOBBY 8'-8"X20'

← UP

<u>s</u>X

 $\geq$ 

TOILET 4'-5"X7'-