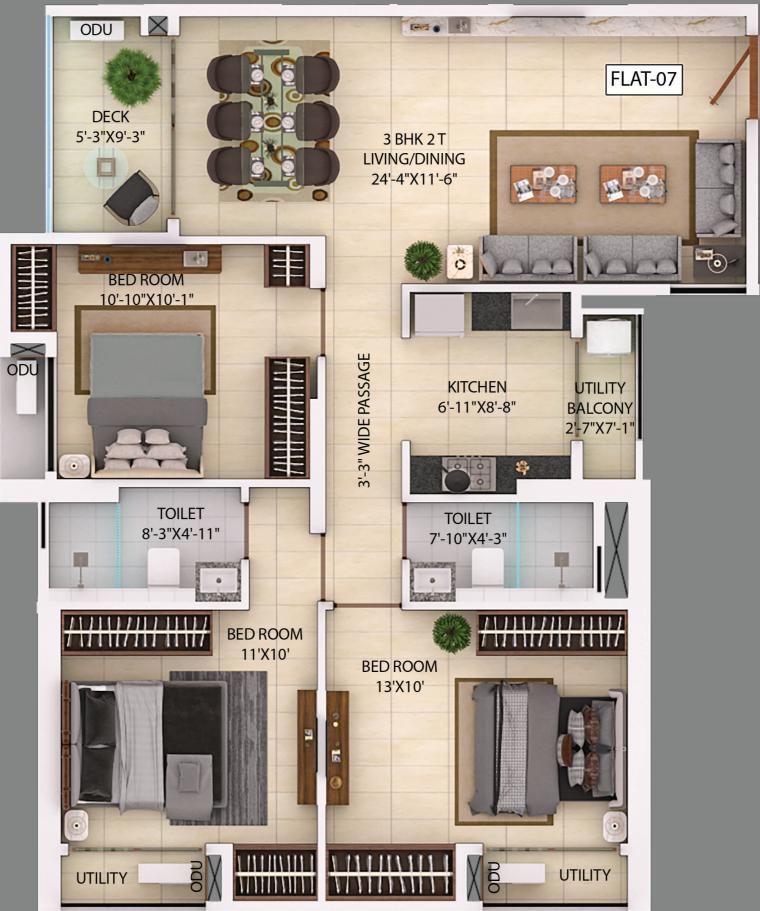

## **TOWER A - AREA CHART**

| TOWER NO.                | FLAT | FLOOR     | APARTMENT<br>TYPE | CARPET<br>AREA<br>(FLAT)<br>(WITHOUT<br>BALCONY BUT<br>INCLUDE C.B.<br>AS PER RERA)<br>(SQFT.) | BALCONY +<br>UTILITY<br>AREA (SQFT) | BUILT-UP AREA<br>(SQFT.)<br>FLAT | SUPER BUILT UP<br>AREA (SQFT.) | TERRACE<br>50%<br>CHARGEABLE<br>AREA (SQFT.) | FINAL SUPER<br>BUILT-UP<br>AREA(SQ.FT) |
|--------------------------|------|-----------|-------------------|------------------------------------------------------------------------------------------------|-------------------------------------|----------------------------------|--------------------------------|----------------------------------------------|----------------------------------------|
|                          |      |           |                   |                                                                                                |                                     |                                  |                                |                                              |                                        |
|                          | 3    | 1st Floor | 3 BHK+2T          | 772                                                                                            | 95                                  | 964                              | 1286                           | 0                                            | 1286                                   |
| TOWER - A (1ST<br>FLOOR) | 4    | 1st Floor | 2 BHK+2T          | 561                                                                                            | 54                                  | 691                              | 922                            | 0                                            | 922                                    |
|                          | 5    | 1st Floor | 2 BHK+2T          | 554                                                                                            | 56                                  | 691                              | 921                            | 0                                            | 921                                    |
|                          | 6    | 1st Floor | 3 BHK+2T          | 803                                                                                            | 112                                 | 1013                             | 1351                           | 0                                            | 1351                                   |
|                          |      |           |                   |                                                                                                |                                     |                                  |                                |                                              |                                        |
|                          | 2    | 2nd Floor | 2 BHK+2T          | 562                                                                                            | 55                                  | 697                              | 929                            | 0                                            | 929                                    |
| TOWER - A (2ND           | 3    | 2nd Floor | 3 BHK+2T          | 772                                                                                            | 95                                  | 964                              | 1286                           | 0                                            | 1286                                   |
| FLOOR)                   | 4    | 2nd Floor | 2 BHK+2T          | 561                                                                                            | 54                                  | 691                              | 922                            | 0                                            | 922                                    |
|                          | 5    | 2nd Floor | 2 BHK+2T          | 554                                                                                            | 56                                  | 691                              | 921                            | 0                                            | 921                                    |
|                          | 6    | 2nd Floor | 3 BHK+2T          | 803                                                                                            | 112                                 | 1013                             | 1351                           | 0                                            | 1351                                   |
|                          |      |           |                   |                                                                                                |                                     |                                  |                                |                                              |                                        |
| TOWER - A (3RD<br>FLOOR) | 1    | 3rd floor | 3 BHK+2T          | 776                                                                                            | 95                                  | 962                              | 1282                           | 134                                          | 1416                                   |
|                          | 2    | 3rd floor | 2 BHK+2T          | 566                                                                                            | 55                                  | 695                              | 926                            | 0                                            | 926                                    |
|                          | 3    | 3rd floor | 3 BHK+2T          | 775                                                                                            | 95                                  | 962                              | 1282                           | 0                                            | 1282                                   |
|                          | 4    | 3rd floor | 2 BHK+2T          | 568                                                                                            | 54                                  | 691                              | 922                            | 0                                            | 922                                    |
|                          | 5    | 3rd floor | 2 BHK+2T          | 562                                                                                            | 56                                  | 691                              | 921                            | 0                                            | 921                                    |
|                          | 6    | 3rd floor | 3 BHK+2T          | 803                                                                                            | 112                                 | 1013                             | 1351                           | 0                                            | 1351                                   |
|                          | 7    | 3rd floor | 3 BHK+2T          | 859                                                                                            | 109                                 | 1074                             | 1432                           | 113                                          | 1545                                   |
|                          | 9    | 3rd floor | 3 BHK+2T(small)   | 670                                                                                            | 66                                  | 818                              | 1090                           | 118                                          | 1208                                   |

#### **TOWER A - AREA CHART**

|             |           |            |                      | CARPET<br>AREA<br>(FLAT)                                           |                                     | BUILT-UP<br>AREA<br>(SQFT.) |                                      | TERRACE                           |                                        |
|-------------|-----------|------------|----------------------|--------------------------------------------------------------------|-------------------------------------|-----------------------------|--------------------------------------|-----------------------------------|----------------------------------------|
| TOWER NO.   | FLAT      | FLOOR      | APARTMENT<br>TYPE    | (WITHOUT<br>BALCONY BUT<br>INCLUDE C.B.<br>AS PER RERA)<br>(SQFT.) | BALCONY +<br>UTILITY AREA<br>(SQFT) | FLAT                        | SUPER<br>BUILT UP<br>AREA<br>(SQFT.) | 50%<br>CHARGEABLE<br>AREA (SQFT.) | FINAL SUPER<br>BUILT-UP<br>AREA(SQ.FT) |
|             | 1         | TYPICAL    |                      | 776                                                                | 95                                  | 962                         | 1282                                 | 0                                 | 1282                                   |
|             | 1 2       | TYPICAL    | 3 BHK+2T<br>2 BHK+2T | 566                                                                | 55                                  | 695                         | 926                                  | 0                                 | 926                                    |
|             | 3         | TYPICAL    | 3 BHK+2T             | 775                                                                | 95                                  | 962                         | 1282                                 | 0                                 | 1282                                   |
| TOWER - A   | 4         | TYPICAL    | 2 BHK+2T             | 568                                                                | 54                                  | 691                         | 922                                  | 0                                 | 922                                    |
| (4TH - 17TH | 5         | TYPICAL    | 2 BHK+2T<br>2 BHK+2T | 562                                                                | 56                                  | 691                         | 921                                  | 0                                 | 921                                    |
| FLOOR)      | 6         | TYPICAL    | 3 BHK+2T             | 803                                                                | 112                                 | 1013                        | 1351                                 | 0                                 | 1351                                   |
| 120010      | 7         | TYPICAL    | 3 BHK+2T             | 859                                                                | 109                                 | 1066                        | 1421                                 | 0                                 | 1421                                   |
|             | 8         | TYPICAL    | 3 BHK+2T(small)      | 669                                                                | 64                                  | 809                         | 1079                                 | 0                                 | 1079                                   |
|             | 9         | TYPICAL    | 3 BHK+2T(small)      | 670                                                                | 66                                  | 815                         | 1087                                 | 0                                 | 1087                                   |
|             |           |            | - ( )                |                                                                    |                                     |                             |                                      |                                   |                                        |
|             | 1         | 18th Floor | 3 BHK+2T             | 776                                                                | 95                                  | 962                         | 1282                                 | 0                                 | 1282                                   |
|             | 2         | 18th Floor | 2 BHK+2T             | 566                                                                | 55                                  | 695                         | 926                                  | 0                                 | 926                                    |
|             | 3         | 18th Floor | 3 BHK+2T             | 775                                                                | 95                                  | 962                         | 1282                                 | 0                                 | 1282                                   |
| TOWER - A   | 4         | 18th Floor | 2 BHK+2T             | 568                                                                | 54                                  | 691                         | 922                                  | 0                                 | 922                                    |
| (18TH       | 5         | 18th Floor | 2 BHK+2T             | 562                                                                | 56                                  | 691                         | 921                                  | 0                                 | 921                                    |
| FLOOR)      | 6(duplex) | 18th Floor | 4BHK+2T              | 1409                                                               | 134                                 | 1827                        | 2436                                 | 0                                 | 2436                                   |
|             | 7(duplex) | 18th Floor | 4BHK+2T              | 1519                                                               | 134                                 | 1947                        | 2596                                 | 0                                 | 2596                                   |
|             | 8         | 18th Floor | 3 BHK+2T(small)      | 669                                                                | 64                                  | 809                         | 1079                                 | 0                                 | 1079                                   |
|             | 9         | 18th Floor | 3 BHK+2T(small)      | 670                                                                | 66                                  | 815                         | 1087                                 | 0                                 | 1087                                   |
|             |           |            |                      |                                                                    |                                     |                             |                                      |                                   |                                        |
|             | 1         | 19th Floor | 3 BHK+2T             | 776                                                                | 95                                  | 962                         | 1282                                 | 0                                 | 1282                                   |
|             | 2         | 19th Floor | 2 BHK+2T             | 566                                                                | 55                                  | 695                         | 926                                  | 0                                 | 926                                    |
| TOWER - A   | 3         | 19th Floor | 3 BHK+2T             | 775                                                                | 95                                  | 962                         | 1282                                 | 0                                 | 1282                                   |
| (19TH       | 4         | 19th Floor | 2 BHK+2T             | 568                                                                | 54                                  | 691                         | 922                                  | 0                                 | 922                                    |
| FLOOR)      | 5         | 19th Floor | 2 BHK+2T             | 562                                                                | 56                                  | 691                         | 921                                  | 0                                 | 921                                    |
|             | 8         | 19th Floor | 3 BHK+2T(small)      | 669                                                                | 64                                  | 809                         | 1079                                 | 0                                 | 1079                                   |
|             | 9         | 19th Floor | 3 BHK+2T(small)      | 670                                                                | 66                                  | 815                         | 1087                                 | 0                                 | 1087                                   |