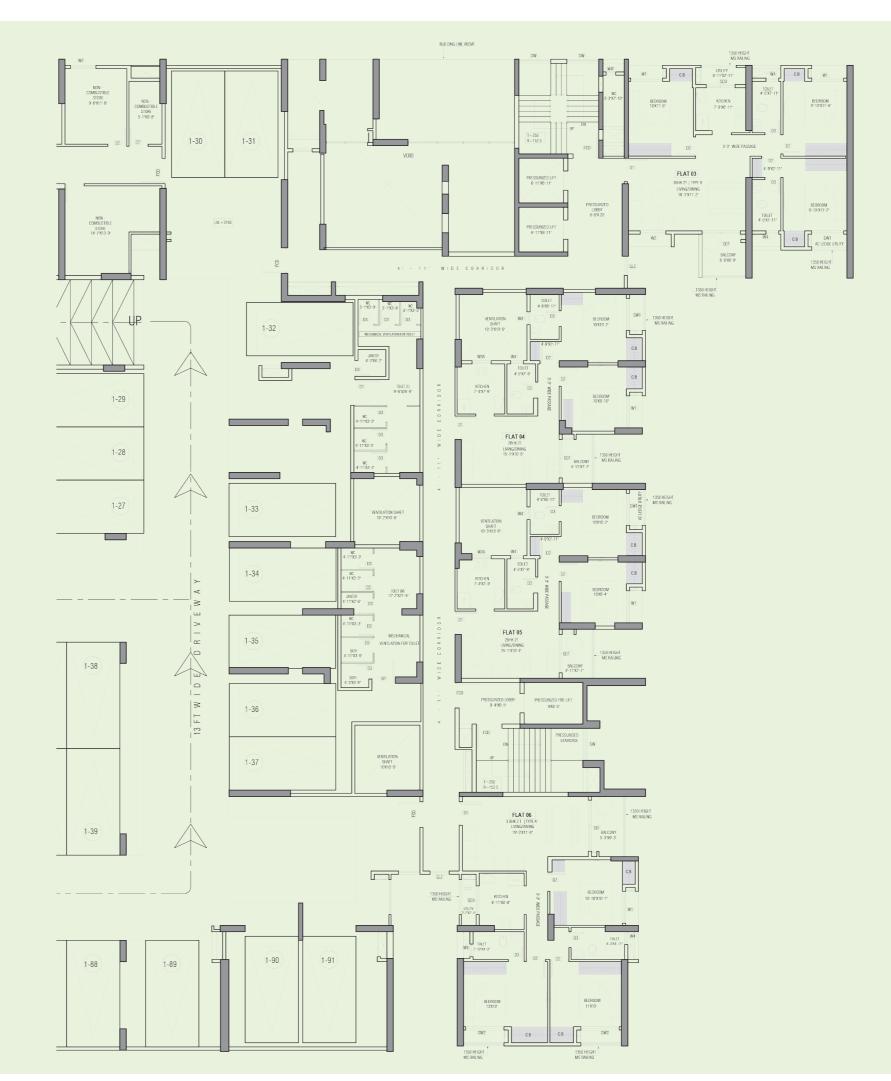

#### **TOWER A TYPICAL FLOOR PLAN**

WC

 $\succ$ 

LOBBY 8'-8"X20'

← UP

<u>s</u>X

 $\geq$ 

TOILET 4'-5"X7'-

## **TOWER A SECOND FLOOR PODIUM LEVEL**

1350 HEIGHT MS RAILING

1200 HT. LOW HT. WALL

1350 HEIGHT MS RAILING

#### TOWER A THIRD FLOOR PODIUM LEVEL

L

1350 HEIGHT MS RAILING

SW1

1350 HEIGHT MS RAILING