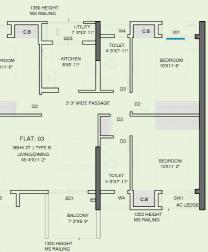

\*

TOILET 7'-10'X4'-3\*

UTILITY

.

TOILET 8'-3"X4'-11"

UTILITY

#### **TOWER A TYPICAL FLOOR PLAN**

WC

 $\succ$ 

LOBBY 8'-8"X20'

← UP

<u>s</u>X

 $\geq$ 

TOILET 4'-5"X7'-

BALCONY

DECK 7'-3"X6'-9"

10

N S