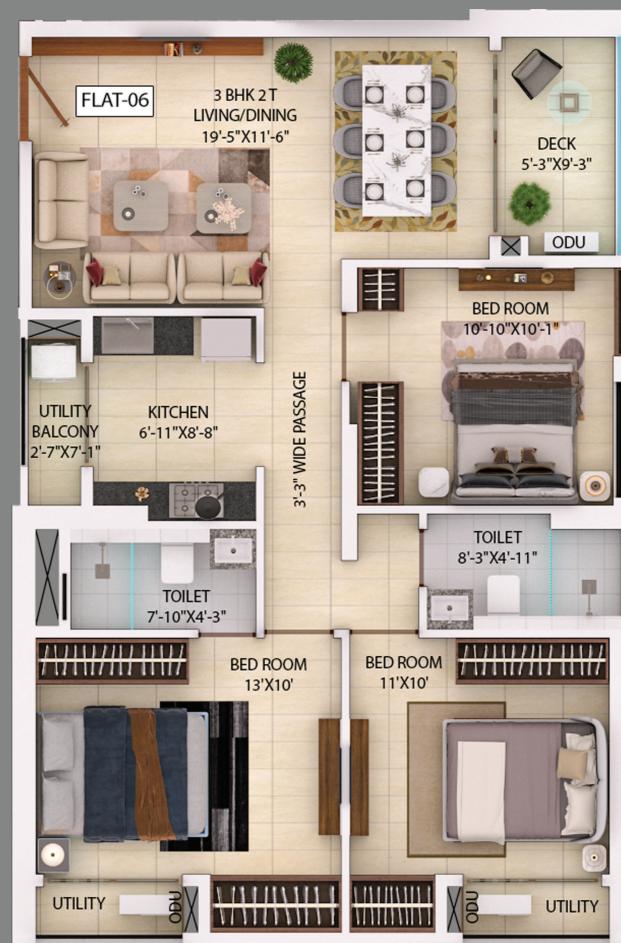

s Gym 14.Sandpit 15.Barbecue Area 16.Feature Wall 17.Water Body 18.Hammock Garden And Topiaries 19.Reflexology Pathway 20.Yoga Lawn 21.Swimming Pool

#### **MASTER PLAN**

22.Aqua Gym 23.Jacuzzi 24.Kid's Pool 25.Pool Deck 26.Outdoor Fitness Gym 27.Adda Zone 28.Party Lawn 29. Pickle Ball Court 30.Sculpture Court 31.Look- Out Covered Deck 32.Flower Bed 33.Stage And Stargazing 34.Amphitheatre Seating 35.Silent Zone 36.Herbal Garden 37.Badminton Court 38.Bonfire With Seating 39.Fitness Zone 40.Healing Garden 41.Multipurpose Sports Court 42. Day care creche



\*

TOILET 7'-10'X4'-3\*

UTILITY

.

TOILET 8'-3"X4'-11"

UTILITY

#### **TOWER A TYPICAL FLOOR PLAN**



WC

 $\succ$ 

LOBBY 8'-8"X20'

← UP

<u>s</u>X

 $\geq$ 

TOILET 4'-5"X7'-

BALCONY

DECK 7'-3"X6'-9"

10

N S

































## **TOWER A SECOND FLOOR PODIUM LEVEL**



1350 HEIGHT MS RAILING

1200 HT. LOW HT. WALL

1350 HEIGHT MS RAILING



#### TOWER A THIRD FLOOR PODIUM LEVEL







L

1350 HEIGHT MS RAILING







SW1

1350 HEIGHT MS RAILING



## **TOWER A - AREA CHART**

| TOWER NO.                | FLAT | FLOOR     | APARTMENT<br>TYPE | CARPET<br>AREA<br>(FLAT)<br>(WITHOUT<br>BALCONY BUT<br>INCLUDE C.B.<br>AS PER RERA)<br>(SQFT.) | BALCONY +<br>UTILITY<br>AREA (SQFT) | BUILT-UP AREA<br>(SQFT.)<br>FLAT | SUPER BUILT UP<br>AREA (SQFT.) | TERRACE<br>50%<br>CHARGEABLE<br>AREA (SQFT.) | FINAL SUPER<br>BUILT-UP<br>AREA(SQ.FT) |
|--------------------------|------|-----------|-------------------|------------------------------------------------------------------------------------------------|--------