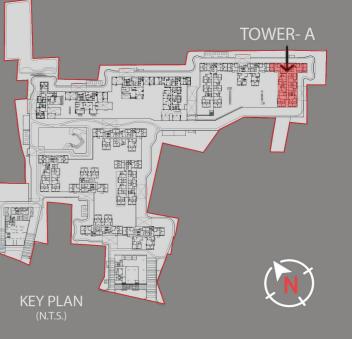

# **TOWER A - FLOOR PLAN**

WBRERA/P/NOR/2023/000833 | rera.wb.gov.in

#### LEGENDS

1.Entry/Exit 2.Arrival plaza 3.Space For DG 4.Jogging Track 5.Forest Cabana 6.Drop Off 7.Dense Planting 8.Stamp Path 9.Lawn 10.Amphitheatre 11.Senior Citizen Corner 12.Kid's Play Area 13.Outdoor Fitness Gym 14.Sandpit 15.Barbecue Area 16.Feature Wall 17.Water Body 18.Hammock Garden And Topiaries 19.Reflexology Pathway 20.Yoga Lawn 21.Swimming Pool

#### **MASTER PLAN**

22.Aqua Gym 23.Jacuzzi 24.Kid's Pool 25.Pool Deck 26.Outdoor Fitness Gym 27.Adda Zone 28.Party Lawn 29. Pickle Ball Court 30.Sculpture Court 31.Look- Out Covered Deck 32.Flower Bed 33.Stage And Stargazing 34.Amphitheatre Seating 35.Silent Zone 36.Herbal Garden 37.Badminton Court 38.Bonfire With Seating 39.Fitness Zone 40.Healing Garden 41.Multipurpose Sports Court 42. Day care creche