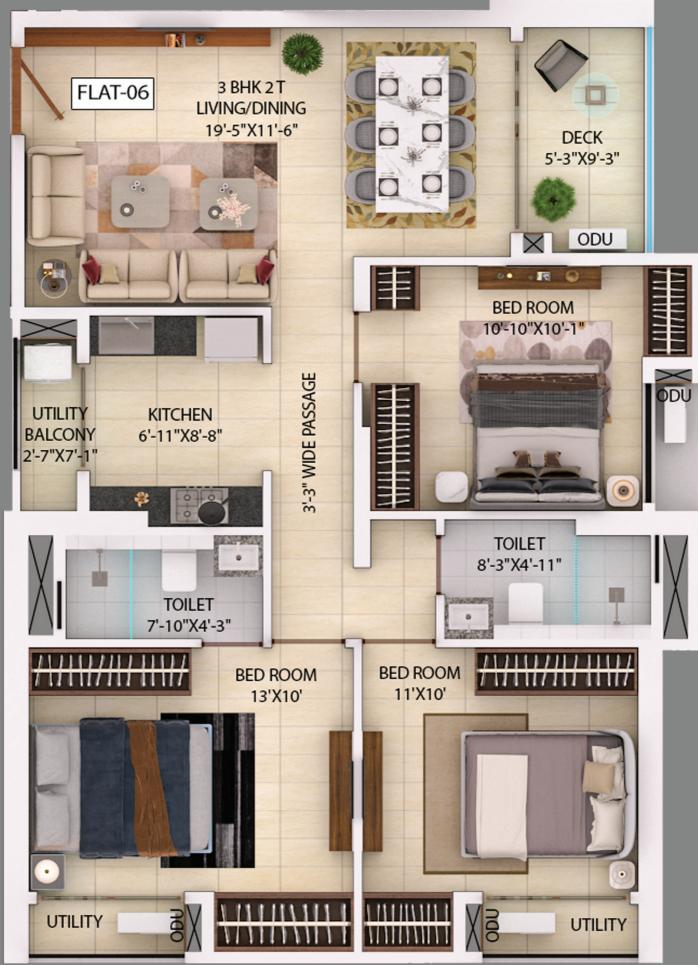

tness Gym 14.Sandpit 15.Barbecue Area 16.Feature Wall 17.Water Body 18.Hammock Garden And Topiaries 19.Reflexology Pathway 20.Yoga Lawn 21.Swimming Pool

#### **MASTER PLAN**

22.Aqua Gym 23.Jacuzzi 24.Kid's Pool 25.Pool Deck 26.Outdoor Fitness Gym 27.Adda Zone 28.Party Lawn 29. Pickle Ball Court 30.Sculpture Court 31.Look- Out Covered Deck 32.Flower Bed 33.Stage And Stargazing 34.Amphitheatre Seating 35.Silent Zone 36.Herbal Garden 37.Badminton Court 38.Bonfire With Seating 39.Fitness Zone 40.Healing Garden 41.Multipurpose Sports Court 42. Day care creche



\*

TOILET 7'-10'X4'-3\*

UTILITY

.

TOILET 8'-3"X4'-11"

UTILITY

#### **TOWER A TYPICAL FLOOR PLAN**



WC

 $\succ$ 

LOBBY 8'-8"X20'

← UP

<u>s</u>X

 $\geq$ 

TOILET 4'-5"X7'-

BALCONY

DECK 7'-3"X6'-9"

10

N S

































## **TOWER A SECOND FLOOR PODIUM LEVEL**



1350 HEIGHT MS RAILING

1200 HT. LOW HT. WALL

1350 HEIGHT MS RAILING



#### TOWER A THIRD FLOOR PODIUM LEVEL







L

1350 HEIGHT MS RAILING







SW1

1350 HEIGHT MS RAILING



## **TOWER A - AREA CHART**

| TOWER NO.                | FLAT | FLOOR     | APARTMENT<br>TYPE | CARPET<br>AREA<br>(FLAT)<br>(WITHOUT<br>BALCONY BUT<br>INCLUDE C.B.<br>AS PER RERA)<br>(SQFT.) | BALCONY +<br>UTILITY<br>AREA (SQFT) | BUILT-UP AREA<br>(SQFT.)<br>FLAT | SUPER BUILT UP<br>AREA (SQFT.) | TERRACE<br>50%<br>CHARGEABLE<br>AREA (SQFT.) | FINAL SUPER<br>BUILT-UP<br>AREA(SQ.FT) |
|--------------------------|------|-----------|-------------------|------------------------------------------------------------------------------------------------|----