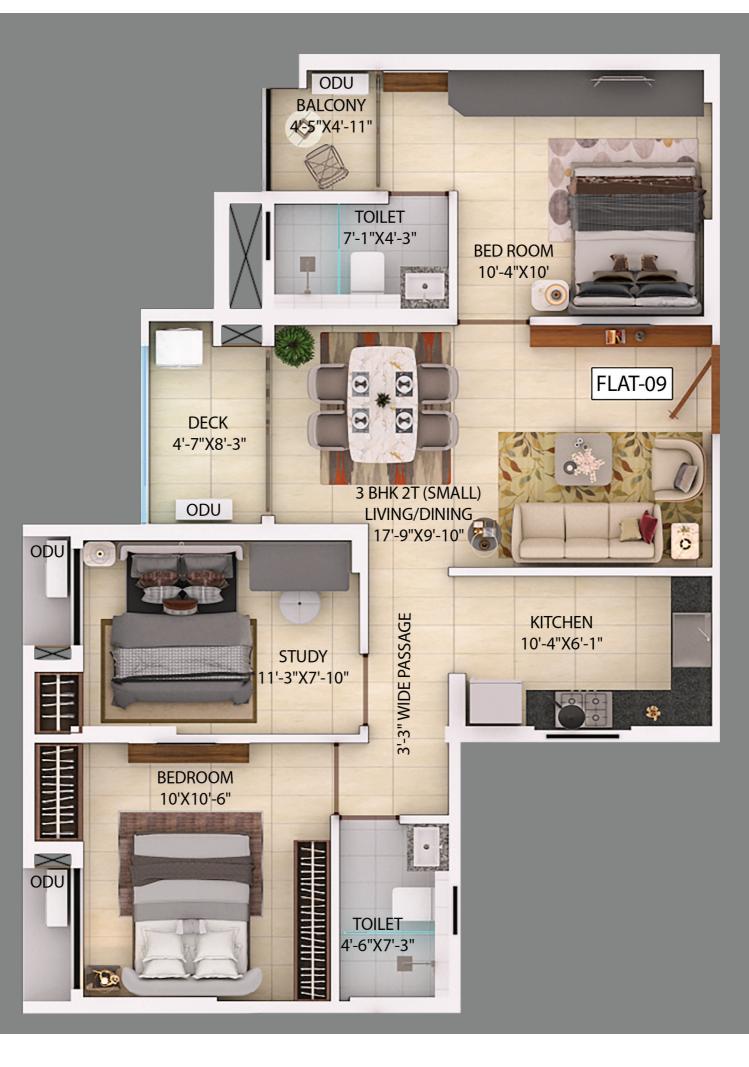

## **TOWER A - AREA CHART**

| TOWER NO.                | FLAT | FLOOR     | APARTMENT<br>TYPE | CARPET<br>AREA<br>(FLAT)<br>(WITHOUT<br>BALCONY BUT<br>INCLUDE C.B.<br>AS PER RERA)<br>(SQFT.) | BALCONY +<br>UTILITY<br>AREA (SQFT) | BUILT-UP AREA<br>(SQFT.)<br>FLAT | SUPER BUILT UP<br>AREA (SQFT.) | TERRACE<br>50%<br>CHARGEABLE<br>AREA (SQFT.) | FINAL SUPER<br>BUILT-UP<br>AREA(SQ.FT) |
|--------------------------|------|-----------|-------------------|------------------------------------------------------------------------------------------------|-------------------------------------|----------------------------------|--------------------------------|----------------------------------------------|----------------------------------------|
|                          |      |           |                   |                                                                                                |                                     |                                  |                                |                                              |                                        |
|                          | 3    | 1st Floor | 3 BHK+2T          | 772                                                                                            | 95                                  | 964                              | 1286                           | 0                                            | 1286                                   |
| TOWER - A (1ST<br>FLOOR) | 4    | 1st Floor | 2 BHK+2T          | 561                                                                                            | 54                                  | 691                              | 922                            | 0                                            | 922                                    |
|                          | 5    | 1st Floor | 2 BHK+2T          | 554                                                                                            | 56                                  | 691                              | 921                            | 0                                            | 921                                    |
|                          | 6    | 1st Floor | 3 BHK+2T          | 803                                                                                            | 112                                 | 1013                             | 1351                           | 0                                            | 1351                                   |
|                          |      |           |                   |                                                                                                |                                     |                                  |                                |                                              |                                        |
|                          | 2    | 2nd Floor | 2 BHK+2T          | 562                                                                                            | 55                                  | 697                              | 929                            | 0                                            | 929                                    |
| TOWER - A (2ND           | 3    | 2nd Floor | 3 BHK+2T          | 772                                                                                            | 95                                  | 964                              | 1286                           | 0                                            | 1286                                   |
| FLOOR)                   | 4    | 2nd Floor | 2 BHK+2T          | 561                                                                                            | 54                                  | 691                              | 922                            | 0                                            | 922                                    |
|                          | 5    | 2nd Floor | 2 BHK+2T          | 554                                                                                            | 56                                  | 691                              | 921                            | 0                                            | 921                                    |
|                          | 6    | 2nd Floor | 3 BHK+2T          | 803                                                                                            | 112                                 | 1013                             | 1351                           | 0                                            | 1351                                   |
|                          |      |           |                   |                                                                                                |                                     |                                  |                                |                                              |                                        |
| TOWER - A (3RD<br>FLOOR) | 1    | 3rd floor | 3 BHK+2T          | 776                                                                                            | 95                                  | 962                              | 1282                           | 134                                          | 1416                                   |
|                          | 2    | 3rd floor | 2 BHK+2T          | 566                                                                                            | 55                                  | 695                              | 926                            | 0                                            | 926                                    |
|                          | 3    | 3rd floor | 3 BHK+2T          | 775                                                                                            | 95                                  | 962                              | 1282                           | 0                                            | 1282                                   |
|                          | 4    | 3rd floor | 2 BHK+2T          | 568                                                                                            | 54                                  | 691                              | 922                            | 0                                            | 922                                    |
|                          | 5    | 3rd floor | 2 BHK+2T          | 562                                                                                            | 56                                  | 691                              | 921                            | 0                                            | 921                                    |
|                          | 6    | 3rd floor | 3 BHK+2T          | 803                                                                                            | 112                                 | 1013                             | 1351                           | 0                                            | 1351                                   |
|                          | 7    | 3rd floor | 3 BHK+2T          | 859                                                                                            | 109                                 | 1074                             | 1432                           | 113                                          | 1545                                   |
|                          | 9    | 3rd floor | 3 BHK+2T(small)   | 670                                                                                            | 66                                  | 818                              | 1090                           | 118                                          | 1208                                   |

#### **TOWER A - AREA CHART**

|             |           |            |                      | CARPET<br>AREA<br>(FLAT)                                           |                                     | BUILT-UP<br>AREA<br>(SQFT.) |                                      | TERRACE                           |                                        |
|-------------|-----------|------------|----------------------|--------------------------------------------------------------------|-------------------------------------|-----------------------------|--------------------------------------|-----------------------------------|----------------------------------------|
| TOWER NO.   | FLAT      | FLOOR      | APARTMENT<br>TYPE    | (WITHOUT<br>BALCONY BUT<br>INCLUDE C.B.<br>AS PER RERA)<br>(SQFT.) | BALCONY +<br>UTILITY AREA<br>(SQFT) | FLAT                        | SUPER<br>BUILT UP<br>AREA<br>(SQFT.) | 50%<br>CHARGEABLE<br>AREA (SQFT.) | FINAL SUPER<br>BUILT-UP<br>AREA(SQ.FT) |
|             | 1         | TYPICAL    |                      | 776                                                                | 95                                  | 962                         | 1282                                 | 0                                 | 1282                                   |
|             | 1 2       | TYPICAL    | 3 BHK+2T<br>2 BHK+2T | 566                                                                | 55                                  | 695                         | 926                                  | 0                                 | 926                                    |
|             | 3         | TYPICAL    | 3 BHK+2T             | 775                                                                | 95                                  | 962                         | 1282                                 | 0                                 | 1282                                   |
| TOWER - A   | 4         | TYPICAL    | 2 BHK+2T             | 568                                                                | 54                                  | 691                         | 922                                  | 0                                 | 922                                    |
| (4TH - 17TH | 5         | TYPICAL    | 2 BHK+2T<br>2 BHK+2T | 562                                                                | 56                                  | 691                         | 921                                  | 0                                 | 921                                    |
| FLOOR)      | 6         | TYPICAL    | 3 BHK+2T             | 803                                                                | 112                                 | 1013                        | 1351                                 | 0                                 | 1351                                   |
| 120010      | 7         | TYPICAL    | 3 BHK+2T             | 859                                                                | 109                                 | 1066                        | 1421                                 | 0                                 | 1421                                   |
|             | 8         | TYPICAL    | 3 BHK+2T(small)      | 669                                                                | 64                                  | 809                         | 1079                                 | 0                                 | 1079                                   |
|             | 9         | TYPICAL    | 3 BHK+2T(small)      | 670                                                                | 66                                  | 815                         | 1087                                 | 0                                 | 1087                                   |
|             |           |            | - ( )                |                                                                    |                                     |                             |                                      |                                   |                                        |
|             | 1         | 18th Floor | 3 BHK+2T             | 776                                                                | 95                                  | 962                         | 1282                                 | 0                                 | 1282                                   |
|             | 2         | 18th Floor | 2 BHK+2T             | 566                                                                | 55                                  | 695                         | 926                                  | 0                                 | 926                                    |
|             | 3         | 18th Floor | 3 BHK+2T             | 775                                                                | 95                                  | 962                         | 1282                                 | 0                                 | 1282                                   |
| TOWER - A   | 4         | 18th Floor | 2 BHK+2T             | 568                                                                | 54                                  | 691                         | 922                                  | 0                                 | 922                                    |
| (18TH       | 5         | 18th Floor | 2 BHK+2T             | 562                                                                | 56                                  | 691                         | 921                                  | 0                                 | 921                                    |
| FLOOR)      | 6(duplex) | 18th Floor | 4BHK+2T              | 1409                                                               | 134                                 | 1827                        | 2436                                 | 0                                 | 2436                                   |
|             | 7(duplex) | 18th Floor | 4BHK+2T              | 1519                                                               | 134                                 | 1947                        | 2596                                 | 0                                 | 2596                                   |
|             | 8         | 18th Floor | 3 BHK+2T(small)      | 669                                                                | 64                                  | 809                         | 1079                                 | 0                                 | 1079                                   |
|             | 9         | 18th Floor | 3 BHK+2T(small)      | 670                                                                | 66                                  | 815                         | 1087                                 | 0                                 | 1087                                   |
|             |           |            |                      |                                                                    |                                     |                             |                                      |                                   |                                        |
|             | 1         | 19th Floor | 3 BHK+2T             | 776                                                                | 95                                  | 962                         | 1282                                 | 0                                 | 1282                                   |
|             | 2         | 19th Floor | 2 BHK+2T             | 566                                                                | 55                                  | 695                         | 926                                  | 0                                 | 926                                    |
| TOWER - A   | 3         | 19th Floor | 3 BHK+2T             | 775                                                                | 95                                  | 962                         | 1282                                 | 0                                 | 1282                                   |
| (19TH       | 4         | 19th Floor | 2 BHK+2T             | 568                                                                | 54                                  | 691                         | 922                                  | 0                                 | 922                                    |
| FLOOR)      | 5         | 19th Floor | 2 BHK+2T             | 562                                                                | 56                                  | 691                         | 921                                  | 0                                 | 921                                    |
|             | 8         | 19th Floor | 3 BHK+2T(small)      | 669                                                                | 64                                  | 809                         | 1079                                 | 0                                 | 1079                                   |
|             | 9         | 19th Floor | 3 BHK+2T(small)      | 670                                                                | 66                                  | 815                         | 1087                                 | 0                                 | 1087                                   |