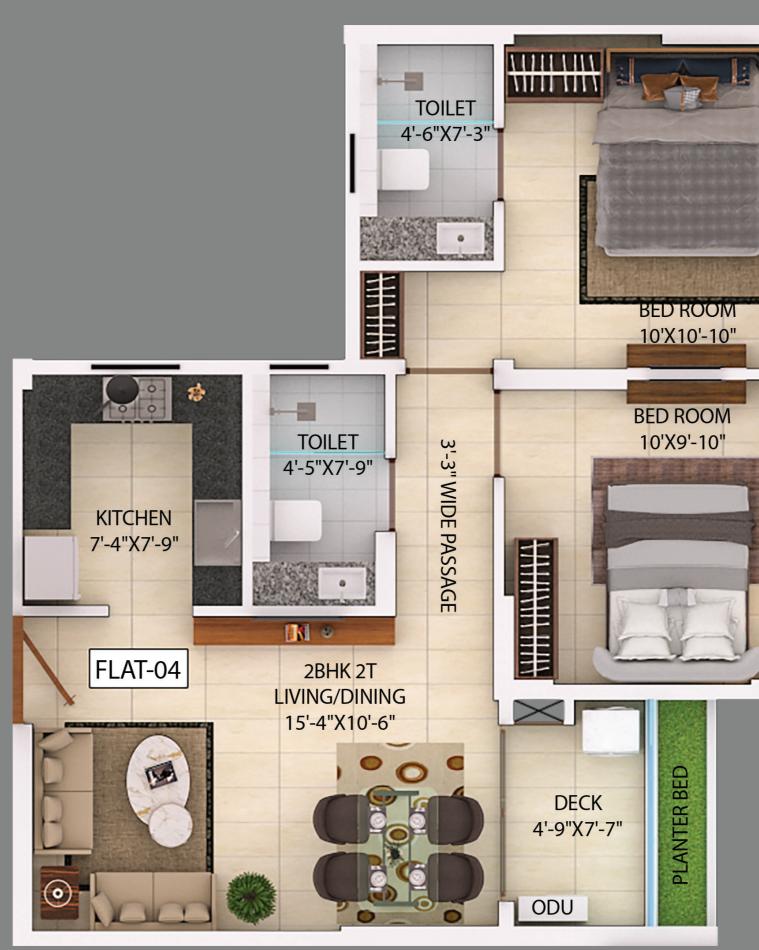

#### **TOWER A TYPICAL FLOOR PLAN**

WC

 $\succ$ 

LOBBY 8'-8"X20'

← UP

<u>s</u>X

 $\geq$ 

TOILET 4'-5"X7'-