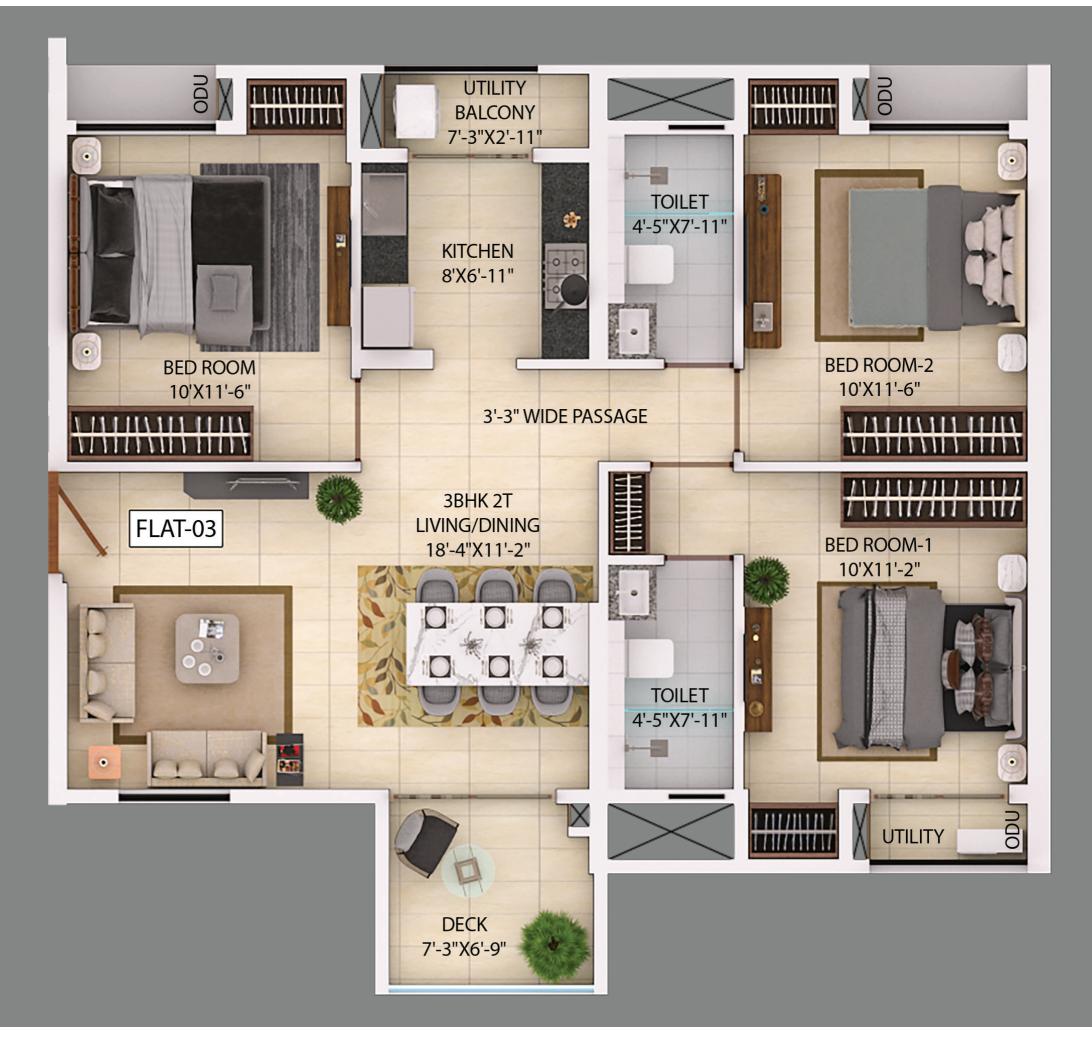

#### **TOWER A TYPICAL FLOOR PLAN**

WC

 $\succ$ 

LOBBY 8'-8"X20'

← UP

<u>s</u>X

 $\geq$ 

TOILET 4'-5"X7'-

## **TOWER A - AREA CHART**

| TOWER NO.                | FLAT | FLOOR     | APARTMENT<br>TYPE | CARPET<br>AREA<br>(FLAT)<br>(WITHOUT<br>BALCONY BUT<br>INCLUDE C.B.<br>AS PER RERA)<br>(SQFT.) | BALCONY +<br>UTILITY<br>AREA (SQFT) | BUILT-UP AREA<br>(SQFT.)<br>FLAT | SUPER BUILT UP<br>AREA (SQFT.) | TERRACE<br>50%<br>CHARGEABLE<br>AREA (SQFT.) | FINAL SUPER<br>BUILT-UP<br>AREA(SQ.FT) |
|--------------------------|------|-----------|-------------------|------------------------------------------------------------------------------------------------|-------------------------------------|----------------------------------|--------------------------------|----------------------------------------------|----------------------------------------|
|                          |      |           |                   |                                                                                                |                                     |                                  |                                |                                              |                                        |
|                          | 3    | 1st Floor | 3 BHK+2T          | 772                                                                                            | 95                                  | 964                              | 1286                           | 0                                            | 1286                                   |
| TOWER - A (1ST<br>FLOOR) | 4    | 1st Floor | 2 BHK+2T          | 561                                                                                            | 54                                  | 691                              | 922                            | 0                                            | 922                                    |
|                          | 5    | 1st Floor | 2 BHK+2T          | 554                                                                                            | 56                                  | 691                              | 921                            | 0                                            | 921                                    |
|                          | 6    | 1st Floor | 3 BHK+2T          | 803                                                                                            | 112                                 | 1013                             | 1351                           | 0                                            | 1351                                   |
|                          |      |           |                   |                                                                                                |                                     |                                  |                                |                                              |                                        |
|                          | 2    | 2nd Floor | 2 BHK+2T          | 562                                                                                            | 55                                  | 697                              | 929                            | 0                                            | 929                                    |
| TOWER - A (2ND           | 3    | 2nd Floor | 3 BHK+2T          | 772                                                                                            | 95                                  | 964                              | 1286                           | 0                                            | 1286                                   |
| FLOOR)                   | 4    | 2nd Floor | 2 BHK+2T          | 561                                                                                            | 54                                  | 691                              | 922                            | 0                                            | 922                                    |
|                          | 5    | 2nd Floor | 2 BHK+2T          | 554                                                                                            | 56                                  | 691                              | 921                            | 0                                            | 921                                    |
|                          | 6    | 2nd Floor | 3 BHK+2T          | 803                                                                                            | 112                                 | 1013                             | 1351                           | 0                                            | 1351                                   |
|                          |      |           |                   |                                                                                                |                                     |                                  |                                |                                              |                                        |
| TOWER - A (3RD<br>FLOOR) | 1    | 3rd floor | 3 BHK+2T          | 776                                                                                            | 95                                  | 962                              | 1282                           | 134                                          | 1416                                   |
|                          | 2    | 3rd floor | 2 BHK+2T          | 566                                                                                            | 55                                  | 695                              | 926                            | 0                                            | 926                                    |
|                          | 3    | 3rd floor | 3 BHK+2T          | 775                                                                                            | 95                                  | 962                              | 1282                           | 0                                            | 1282                                   |
|                          | 4    | 3rd floor | 2 BHK+2T          | 568                                                                                            | 54                                  | 691                              | 922                            | 0                                            | 922                                    |
|                          | 5    | 3rd floor | 2 BHK+2T          | 562                                                                                            | 56                                  | 691                              | 921                            | 0                                            | 921                                    |
|                          | 6    | 3rd floor | 3 BHK+2T          | 803                                                                                            | 112                                 | 1013                             | 1351                           | 0                                            | 1351                                   |
|                          | 7    | 3rd floor | 3 BHK+2T          | 859                                                                                            | 109                                 | 1074                             | 1432                           | 113                                          | 1545                                   |
|                          | 9    | 3rd floor | 3 BHK+2T(small)   | 670                                                                                            | 66                                  | 818                              | 1090                           | 118                                          | 1208                                   |

#### **TOWER A - AREA CHART**

|             |           |            |                      | CARPET<br>AREA<br>(FLAT)                                           |                                     | BUILT-UP<br>AREA<br>(SQFT.) |                                      | TERRACE                           |                                        |
|-------------|-----------|------------|----------------------|--------------------------------------------------------------------|-------------------------------------|-----------------------------|--------------------------------------|-----------------------------------|----------------------------------------|
| TOWER NO.   | FLAT      | FLOOR      | APARTMENT<br>TYPE    | (WITHOUT<br>BALCONY BUT<br>INCLUDE C.B.<br>AS PER RERA)<br>(SQFT.) | BALCONY +<br>UTILITY AREA<br>(SQFT) | FLAT                        | SUPER<br>BUILT UP<br>AREA<br>(SQFT.) | 50%<br>CHARGEABLE<br>AREA (SQFT.) | FINAL SUPER<br>BUILT-UP<br>AREA(SQ.FT) |
|             | 1         | TYPICAL    |                      | 776                                                                | 95                                  | 962                         | 1282                                 | 0                                 | 1282                                   |
|             | 1 2       | TYPICAL    | 3 BHK+2T<br>2 BHK+2T | 566                                                                | 55                                  | 695                         | 926                                  | 0                                 | 926                                    |
|             | 3         | TYPICAL    | 3 BHK+2T             | 775                                                                | 95                                  | 962                         | 1282                                 | 0                                 | 1282                                   |
| TOWER - A   | 4         | TYPICAL    | 2 BHK+2T             | 568                                                                | 54                                  | 691                         | 922                                  | 0                                 | 922                                    |
| (4TH - 17TH | 5         | TYPICAL    | 2 BHK+2T<br>2 BHK+2T | 562                                                                | 56                                  | 691                         | 921                                  | 0                                 | 921                                    |
| FLOOR)      | 6         | TYPICAL    | 3 BHK+2T             | 803                                                                | 112                                 | 1013                        | 1351                                 | 0                                 | 1351                                   |
| 120010      | 7         | TYPICAL    | 3 BHK+2T             | 859                                                                | 109                                 | 1066                        | 1421                                 | 0                                 | 1421                                   |
|             | 8         | TYPICAL    | 3 BHK+2T(small)      | 669                                                                | 64                                  | 809                         | 1079                                 | 0                                 | 1079                                   |
|             | 9         | TYPICAL    | 3 BHK+2T(small)      | 670                                                                | 66                                  | 815                         | 1087                                 | 0                                 | 1087                                   |
|             |           |            | - ( )                |                                                                    |                                     |                             |                                      |                                   |                                        |
|             | 1         | 18th Floor | 3 BHK+2T             | 776                                                                | 95                                  | 962                         | 1282                                 | 0                                 | 1282                                   |
|             | 2         | 18th Floor | 2 BHK+2T             | 566                                                                | 55                                  | 695                         | 926                                  | 0                                 | 926                                    |
|             | 3         | 18th Floor | 3 BHK+2T             | 775                                                                | 95                                  | 962                         | 1282                                 | 0                                 | 1282                                   |
| TOWER - A   | 4         | 18th Floor | 2 BHK+2T             | 568                                                                | 54                                  | 691                         | 922                                  | 0                                 | 922                                    |
| (18TH       | 5         | 18th Floor | 2 BHK+2T             | 562                                                                | 56                                  | 691                         | 921                                  | 0                                 | 921                                    |
| FLOOR)      | 6(duplex) | 18th Floor | 4BHK+2T              | 1409                                                               | 134                                 | 1827                        | 2436                                 | 0                                 | 2436                                   |
|             | 7(duplex) | 18th Floor | 4BHK+2T              | 1519                                                               | 134                                 | 1947                        | 2596                                 | 0                                 | 2596                                   |
|             | 8         | 18th Floor | 3 BHK+2T(small)      | 669                                                                | 64                                  | 809                         | 1079                                 | 0                                 | 1079                                   |
|             | 9         | 18th Floor | 3 BHK+2T(small)      | 670                                                                | 66                                  | 815                         | 1087                                 | 0                                 | 1087                                   |
|             |           |            |                      |                                                                    |                                     |                             |                                      |                                   |                                        |
|             | 1         | 19th Floor | 3 BHK+2T             | 776                                                                | 95                                  | 962                         | 1282                                 | 0                                 | 1282                                   |
|             | 2         | 19th Floor | 2 BHK+2T             | 566                                                                | 55                                  | 695                         | 926                                  | 0                                 | 926                                    |
| TOWER - A   | 3         | 19th Floor | 3 BHK+2T             | 775                                                                | 95                                  | 962                         | 1282                                 | 0                                 | 1282                                   |
| (19TH       | 4         | 19th Floor | 2 BHK+2T             | 568                                                                | 54                                  | 691                         | 922                                  | 0                                 | 922                                    |
| FLOOR)      | 5         | 19th Floor | 2 BHK+2T             | 562                                                                | 56                                  | 691                         | 921                                  | 0                                 | 921                                    |
|             | 8         | 19th Floor | 3 BHK+2T(small)      | 669                                                                | 64                                  | 809                         | 1079                                 | 0                                 | 1079                                   |
|             | 9         | 19th Floor | 3 BHK+2T(small)      | 670                                                                | 66                                  | 815                         | 1087                                 | 0                                 | 1087                                   |