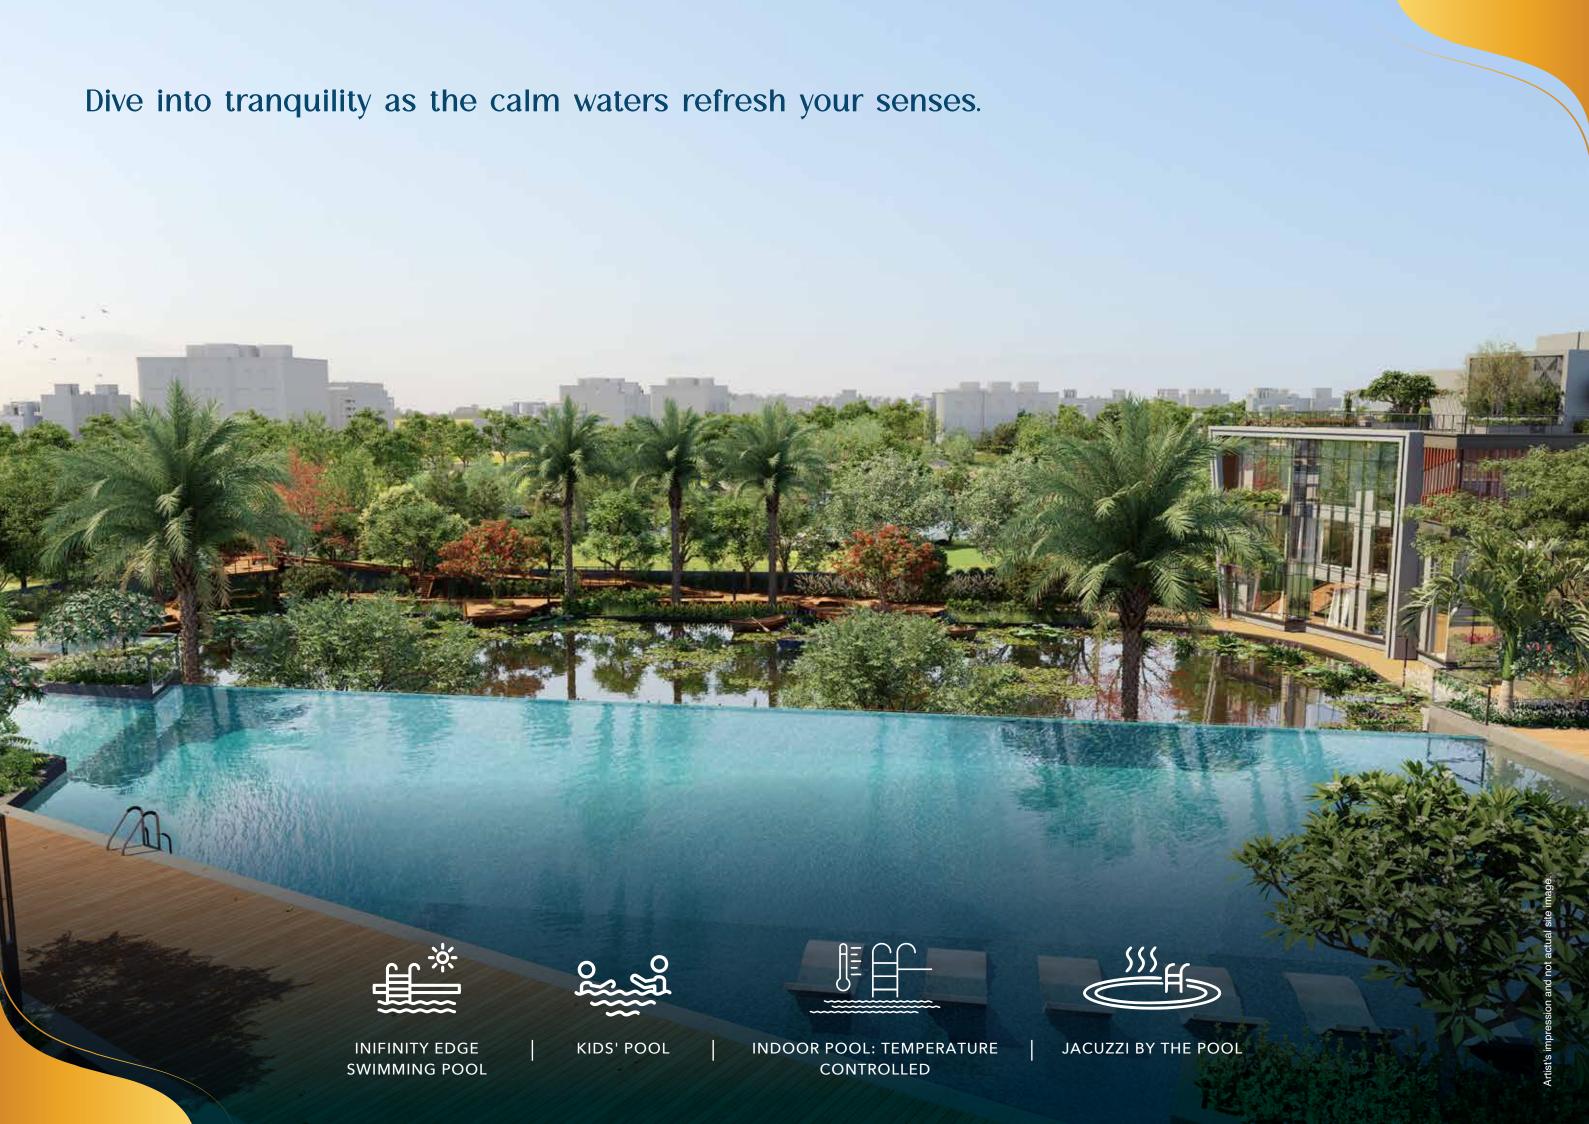

## Plunge into infinite relaxation, surrounded by calming pond views.

Enjoy evenings as you unwind with a refreshing dip or lounging by the infinity pool, embraced by serene pond views.

### 3. Swimming Pool

- 3.A. Infinity Edge Swimming Pool
- 3.B. Kids' Pool
- 3.C. Indoor Pool:
- Temperature Controlled
- 3.D. Jacuzzi by the Pool
- 3.E. Wet Loungers