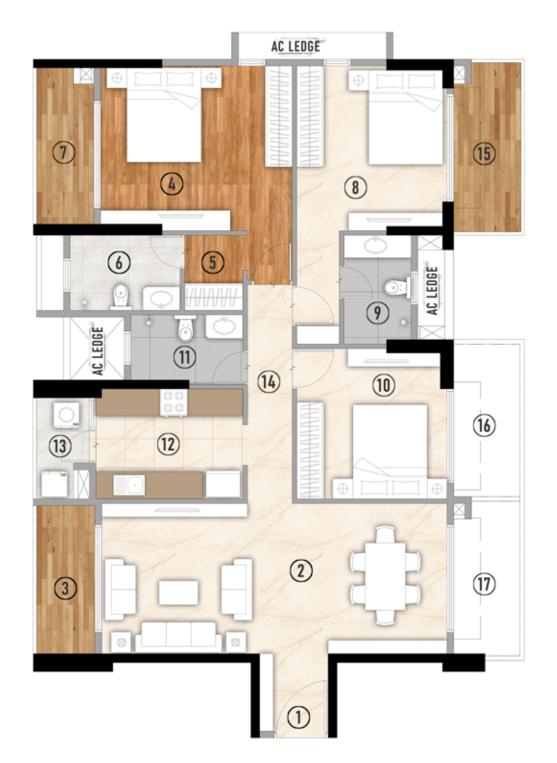

| LEGEND                    | IN FT                      | IN MTS                |
|---------------------------|----------------------------|-----------------------|
| FOYER                     | 12'7" x 5'0"               | 3.8 X 1.5             |
| LIVING/DINING             | 15'8" x 18'10"             | 4.7 X 5.7             |
| DEN/FORMAL                | 10'10" x 10'10"            | 3.3 X 3.3             |
| DEN/BALCONY               | 9'11" x 4'6"               | 3.0 x 1.3             |
| M.BEDROOM                 | 14'11" x 11'11" / 11'7"    | 4.5 X 3.6 / 3.5       |
| WD.                       | 4'11" x 6'11"              | 1.5 X 2.1             |
| M.TOILET                  | 8'6" x 6'11"               | 2.6 X 2.1             |
| BALCONY                   | 4'5" Wide                  | 1.3 Wide              |
| BEDROOM-2                 | 11'3"/10'11" x 13'5"/13'1" | 3.4 / 3.3 X 4.1 / 4.0 |
| TOILET-2                  | 7'11" / 7'7" x 4'11"       | 2.4 / 2.3 X 1.5       |
| BEDROOM-3                 | 12'2" x 10'11"             | 3.7 X 3.3             |
| TOILET-3                  | 9'4" x 5'0" / 4'8"         | 2.8 X 1.5 / 1.4       |
| BEDROOM-4                 | 11'3" x 10'11"             | 3.4 X 3.3             |
| TOILET-4                  | 8'0" x 4'11"               | 2.4 X 1.5             |
| KITCHEN                   | 10'6" x 8'2"               | 3.2 X 2.5             |
| UTILITY                   | 4'6" Wide                  | 1.3 Wide              |
| PASSAGE                   | 3'3" Wide                  | 1.0 Wide              |
| TRIPLE HEIGHT BALCONY - A |                            |                       |
| TRIPLE HEIGHT BALCONY - B |                            |                       |
| TRIPLE HEIGHT BALCONY - C |                            |                       |

|        |                 |          | RERA NET CARPET AREA |            |                        | EXCLUSIVE AREA |                            |                |                 | TDA ADEA   | SUPER BUILT-UP AREA |            |
|--------|-----------------|----------|----------------------|------------|------------------------|----------------|----------------------------|----------------|-----------------|------------|---------------------|------------|
| FLAT F | FLOORS          | TYPE     |                      |            | BALCONY + UTILITY AREA |                | TRIPLE HEIGHT BALCONY AREA |                | TOTAL RERA AREA |            |                     |            |
|        |                 |          | IN SQ. MTRS          | IN SQ. FT. | IN SQ. MTRS            | IN SQ. FT.     | IN SQ. MTRS                | IN SQ. FT.     | IN SQ. MTRS     | IN SQ. FT. | IN SQ. MTRS         | IN SQ. FT. |
| А      | 3,6,9,12,15,18  | 4BHK - L | 141.8                | 1526.34    | 6.78                   | 72.98          | 10.42                      | 112.16         | 159             | 1711.48    | 234.38              | 2522.82    |
| В      | 4,7,10,13,16,19 | 4BHK - L | 141.8                | 1526.34    | 6.92                   | 74.49          | 9.75                       | 104.95         | 158.47          | 1705.77    | 233.56              | 2514.09    |
| С      | 5,8,11,14,17,20 | 4BHK - L | 141.8                | 1526.34    | 11.06                  | 119.05         | 5.46                       | 58. <i>7</i> 7 | 158.32          | 1704.16    | 233.90              | 2517.98    |