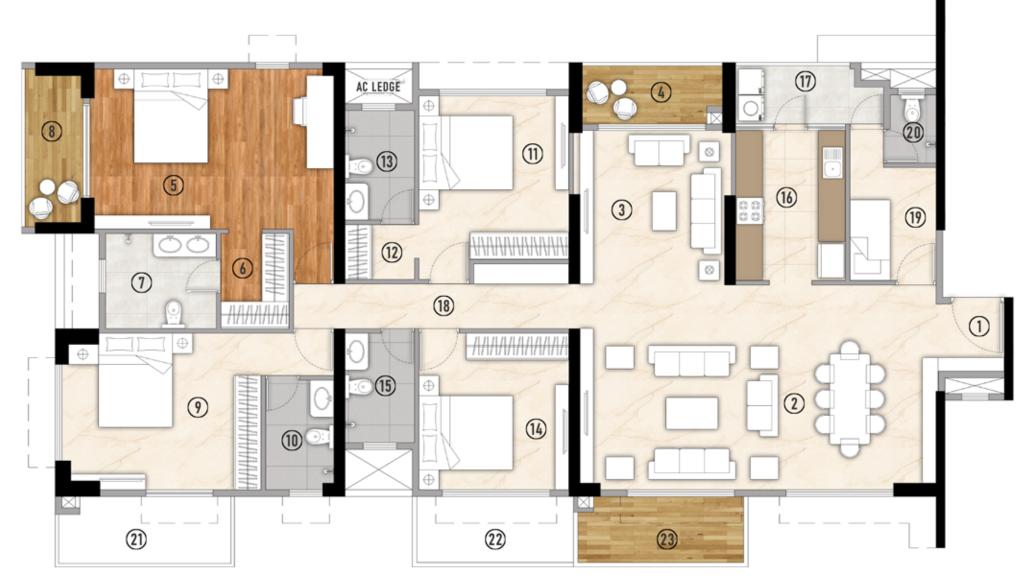

Note: ALL DIMENSIONS ARE IN METERS AND FEET- 1 SQ.M. = 10.764 SQ.FT.

Type-4BHK-XL

| LEGEND                    | IN FT                 | IN MTS          |
|---------------------------|-----------------------|-----------------|
| FOYER                     | 5'0" x 4'9"           | 1.5 X 1.5       |
| LIVING/DINING             | 26'3" x 15'0"         | 7.9 X 4.5       |
| DEN/FORMAL                | 11'1" / 10'7" x 11'4" | 3.5 / 3.2 X 3.4 |
| DEN/BALCONY               | 10'3" x 4'6"          | 3.1 x 1.3       |
| M.BEDROOM                 | 17'10" x 11'8"        | 3.9 / 3.9 X 5.2 |
| WD.                       | 5'0" x 6'11"          | 2.1 X 1.5       |
| M.TOILET                  | 8'1" x 6'11"          | 2.1 X 2.4       |
| BALCONY                   | 10'9" x 4'6"          | 3.2 x 1.3       |
| BEDROOM-2                 | 14'9" x 11'6"         | 4.5 X 3.5       |
| TOILET-2                  | 5'0" x 8'0"           | 1.5 X 2.4       |
| BEDROOM-3                 | 11'0" x 12'0"         | 3.3 X 3.6       |
| WD.                       | 5'1" x 4'0"           | 1.5 X 1.2       |
| TOILET-3                  | 5'1" x 8'0"           | 1.5 X 2.4       |
| BEDROOM-4                 | 11'0" x 11'6"         | 3.3 X 3.5       |
| TOILET-4                  | 5'1" x 8'0"           | 1.5 X 2.4       |
| KITCHEN                   | 8'0" x 11'0"          | 2.4 X 3.3       |
| UTILITY                   | 10'10" x 4'0"         | 3.3 x 1.2       |
| PASSAGE                   | 3'3" Wide             | 1.0 Wide        |
| S.ROOM                    | 6'3" x 8'3"           | 1.9 X 2.5       |
| W.C                       | 3'4" x 5'0"           | 1.0 X 1.5       |
| TRIPLE HEIGHT BALCONY - A |                       |                 |
| TRIPLE HEIGHT BALCONY - B |                       |                 |
| TRIPLE HEIGHT BALCONY - C |                       |                 |

|         |                 |           | RERA NET CARPET AREA |            |                        | EXCLUSIVE AREA |                            |            |                 | DA 4054    | SUPER BUILT-UP AREA |            |
|---------|-----------------|-----------|----------------------|------------|------------------------|----------------|----------------------------|------------|-----------------|------------|---------------------|------------|
| FLAT FL | FLOORS          | TYPE      |                      |            | BALCONY + UTILITY AREA |                | TRIPLE HEIGHT BALCONY AREA |            | TOTAL RERA AREA |            |                     |            |
|         |                 |           | IN SQ. MTRS          | IN SQ. FT. | IN SQ. MTRS            | IN SQ. FT.     | IN SQ. MTRS                | IN SQ. FT. | IN SQ. MTRS     | IN SQ. FT. | IN SQ. MTRS         | IN SQ. FT. |
| А       | 3,6,9,12,15,18  | 4BHK - XL | 160.66               | 1729.34    | 12.57                  | 135.3          | 6.08                       | 65.45      | 179.21          | 1918.25    | 265.95              | 2862.69    |
| В       | 4,7,10,13,16,19 | 4BHK - XL | 160.66               | 1729.34    | 12.57                  | 135.3          | 5.67                       | 61.03      | 179.30          | 1929.99    | 265.67              | 2859.62    |
| С       | 5,8,11,14,17,20 | 4BHK - XL | 160.66               | 1729.34    | 12.57                  | 135.3          | 5.99                       | 64.48      | 178.89          | 1925.57    | 265.68              | 2859.78    |