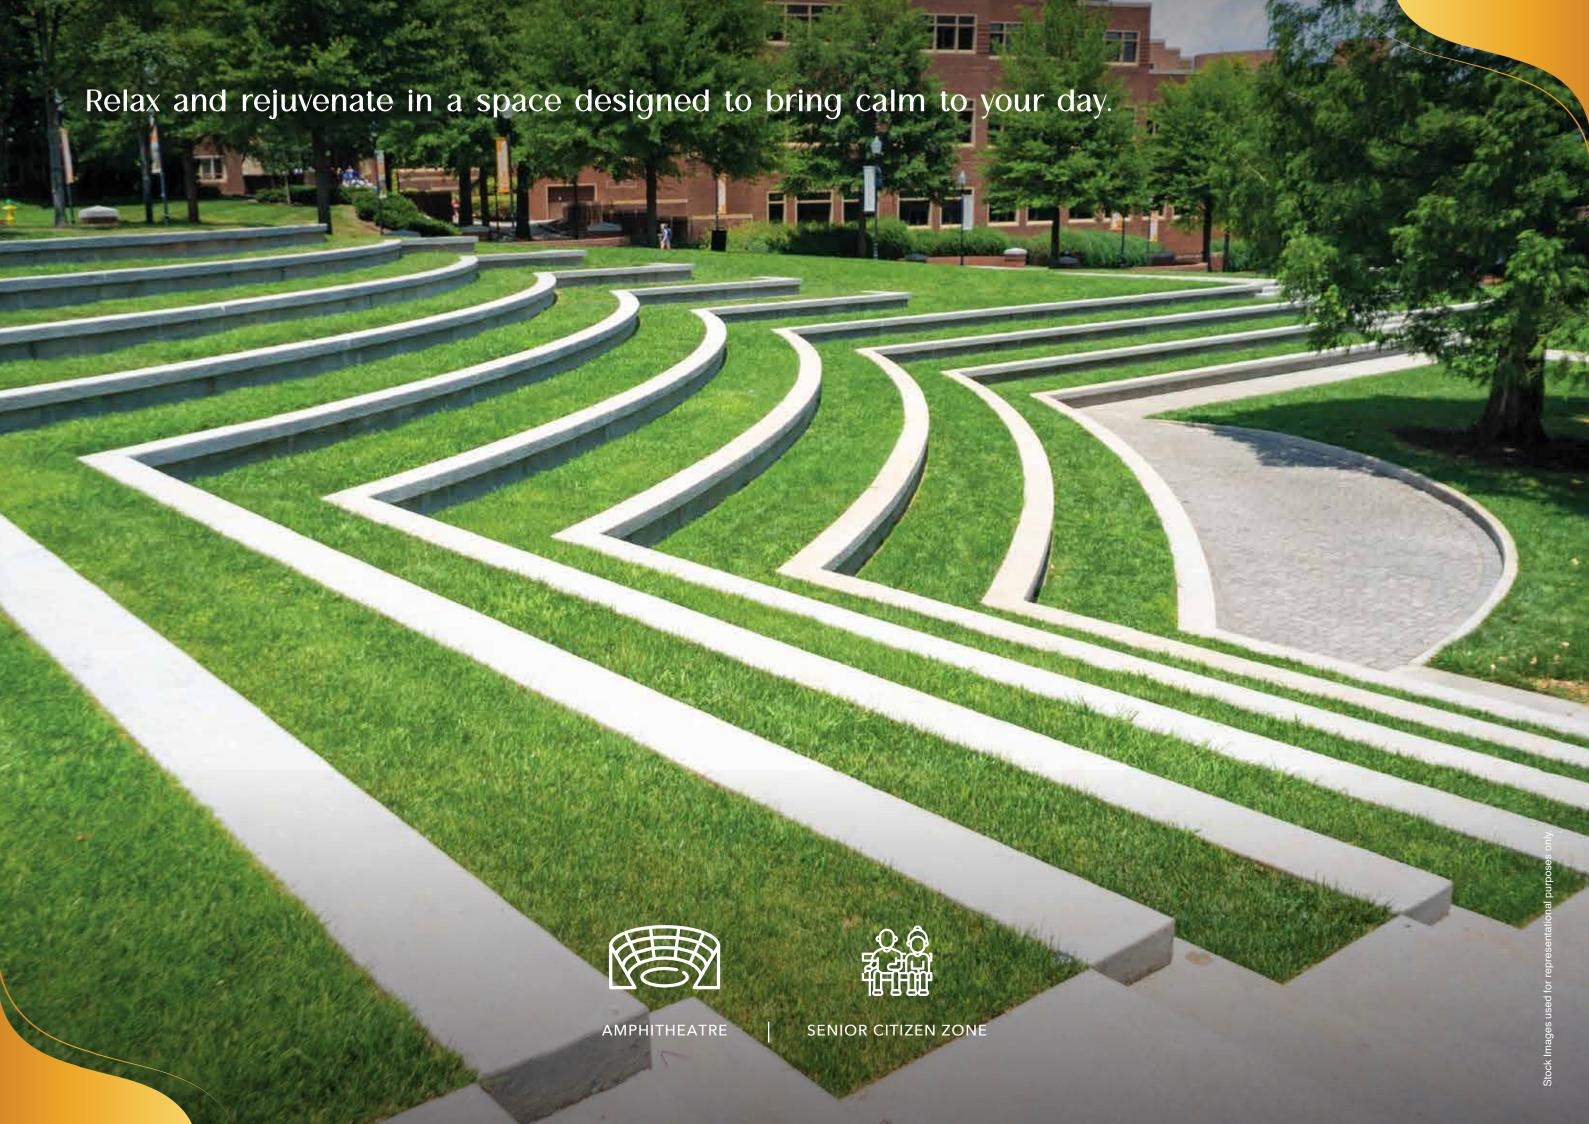

## 2. Sitting Area

- 2.A. Amphitheatre
- 2.B. Senior Citizen Zone
- 2.C. Adda Zone
- 2.D. Seating Plaza