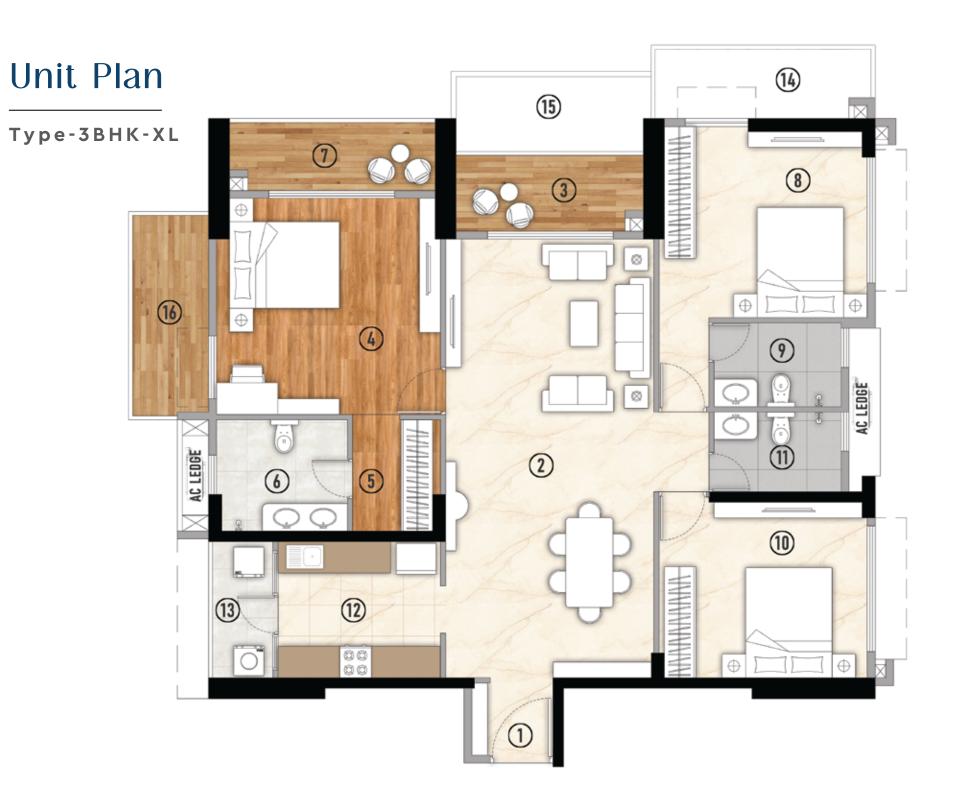

|           |                 |           | RERA NET CARPET AREA |            |                        | RERA NET C | ARPET AREA                 |            | TOTAL D         | -DA ADEA   | SUPER BUILT-UP AREA |            |
|-----------|-----------------|-----------|----------------------|------------|------------------------|------------|----------------------------|------------|-----------------|------------|---------------------|------------|
| FLAT FLOO | FLOORS          | түре Түре |                      |            | BALCONY + UTILITY AREA |            | TRIPLE HEIGHT BALCONY AREA |            | TOTAL RERA AREA |            | SUPER BUILT-UP AREA |            |
|           |                 |           | IN SQ. MTRS          | IN SQ. FT. | IN SQ. MTRS            | IN SQ. FT. | IN SQ. MTRS                | IN SQ. FT. | IN SQ. MTRS     | IN SQ. FT. | IN SQ. MTRS         | IN SQ. FT. |
| А         | 3,6,9,12,15,18  | 3BHK - XL | 110.84               | 1193.08    | 13.76                  | 148.11     | 5.79                       | 62.32      | 130.39          | 1403.52    | 193.73              | 2085.26    |
| В         | 4,7,10,13,16,19 | 3BHK - XL | 110.84               | 1193.08    | 8.45                   | 90.96      | 11.06                      | 119.05     | 130.35          | 1403.09    | 193.49              | 2082.70    |
| С         | 5,8,11,14,17,20 | 3BHK - XL | 110.84               | 1193.08    | 13.76                  | 148.11     | 5.97                       | 64.26      | 130.57          | 1405.46    | 194.01              | 2088.33    |

| LEGEND                    | IN FT                      | IN MTS                |
|---------------------------|----------------------------|-----------------------|
| FOYER                     | 12'7" x 5'0"               | 3.8 X 1.5             |
| LIVING/DINING             | 15'8" x 18'10"             | 4.7 X 5.7             |
| DEN/FORMAL                | 10'10" x 10'10"            | 3.3 X 3.3             |
| DEN/BALCONY               | 9'11" x 4'6"               | 3.0 x 1.3             |
| M.BEDROOM                 | 14'11" x 11'11" / 11'7"    | 4.5 X 3.6 / 3.5       |
| WD.                       | 4'11" x 6'11"              | 1.5 X 2.1             |
| M.TOILET                  | 8'6" x 6'11"               | 2.6 X 2.1             |
| BALCONY                   | 4'5" Wide                  | 1.3 Wide              |
| BEDROOM-2                 | 11'3"/10'11" x 13'5"/13'1" | 3.4 / 3.3 X 4.1 / 4.0 |
| TOILET-2                  | 7'11" / 7'7" x 4'11"       | 2.4 / 2.3 X 1.5       |
| BEDROOM-3                 | 12'2" x 10'11"             | 3.7 X 3.3             |
| TOILET-3                  | 9'4" x 5'0" / 4'8"         | 2.8 X 1.5 / 1.4       |
| BEDROOM-4                 | 11'3" x 10'11"             | 3.4 X 3.3             |
| TOILET-4                  | 8'0" x 4'11"               | 2.4 X 1.5             |
| KITCHEN                   | 10'6" x 8'2"               | 3.2 X 2.5             |
| UTILITY                   | 4'6" Wide                  | 1.3 Wide              |
| PASSAGE                   | 3'3" Wide                  | 1.0 Wide              |
| TRIPLE HEIGHT BALCONY - A |                            |                       |
| TRIPLE HEIGHT BALCONY - B |                            |                       |
| TRIPLE HEIGHT BALCONY - C |                            |                       |