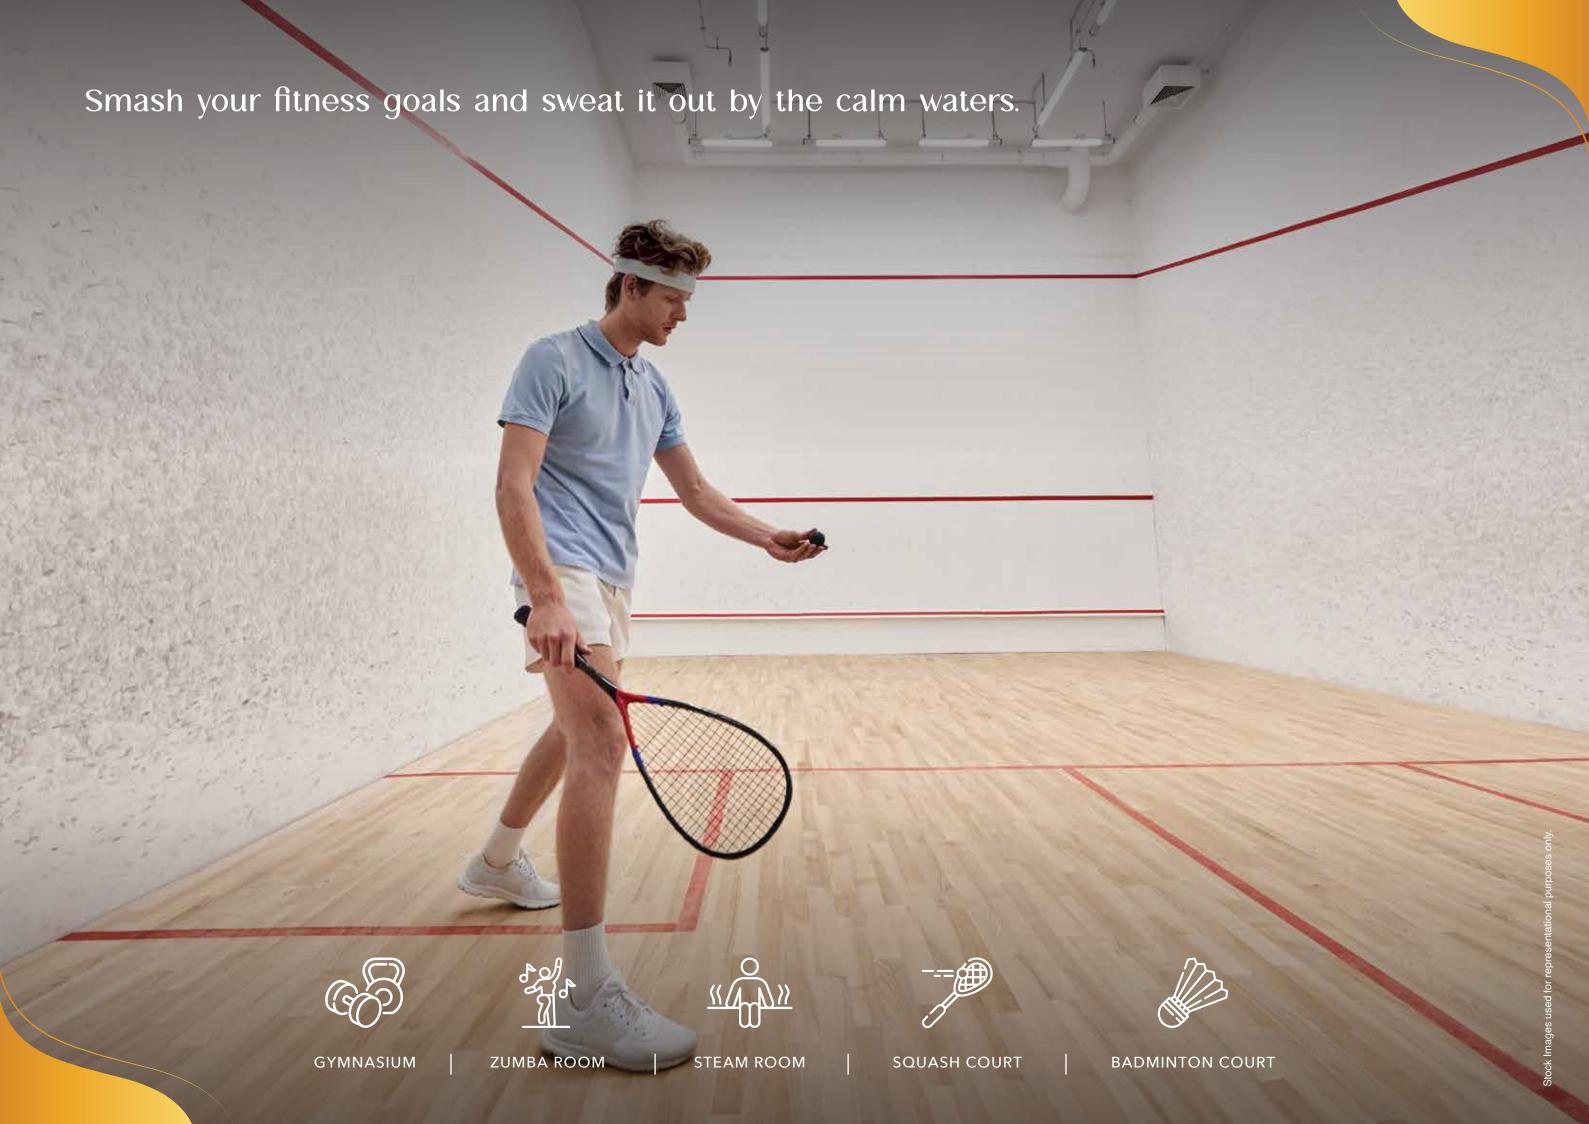

#### 4. Club House

- 4.A. Function Hall
- 4.A. 1. Cafe
- 4.A.2. Lounge
- 4.A.3. Banquet
- 4.A.4. Kitty Party Room
- 4.B. Indoor Games
- 4.B. 1. Pool
- 4.B.2. Air Hockey
- 4.B.3. Table Tennis
- 4.B.4. Carrom
- 4.B.5. Card Room
- 4.C. Gymnasium
- 4.D. Zumba Room
- 4.E. Squash Court
- 4.F. Badminton Court4.G. Sitting Area
- 4.G.1. BBQ Deck
- 4.G.2. Star Gazing Area