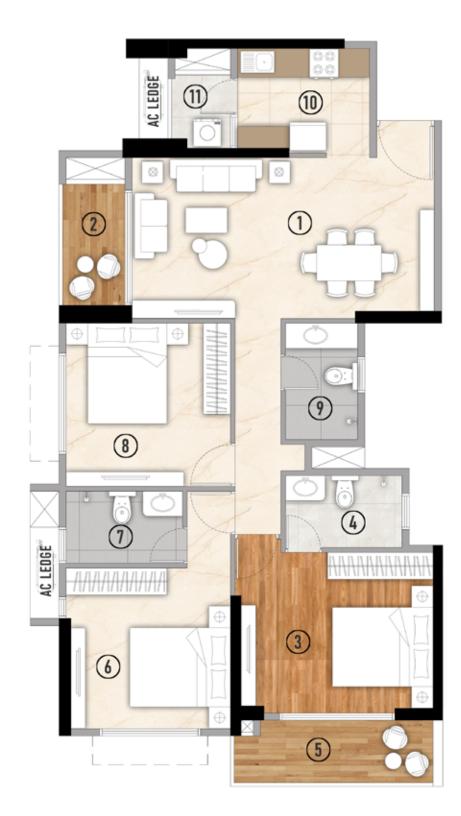

# UNIT PLANS

Type-3BHK-R

| LEGEND        | IN FT                  | IN MTS          |
|---------------|------------------------|-----------------|
| LIVING/DINING | 20'8" x 10'11" / 10'6" | 6.3 X 3.3 / 3.2 |
| DEN/BALCONY   | 8'1" x 4'6"            | 2.4 x 1.3       |
| M.BEDROOM     | 13'6"/13'1" X 10'11"   | 4.1 / 4.0 X 3.3 |
| M.TOILET      | 7'11" X 4'11"          | 2.4 X 1.5       |
| BALCONY       | 13'10" x 4'6"          | 4.2 x 1.3       |
| BEDROOM-2     | 11'2" / 11'0" X 11'0"  | 3.4/3.3 X 3.3   |
| TOILET-2      | 7'11" X 4'11"          | 2.4 X 1.5       |
| BEDROOM-3     | 11'3" X 11'1"          | 3.4 X 3.4       |
| TOILET-3      | 4'10" X 7'11"          | 1.4 X 2.4       |
| KITCHEN       | 9'0" X 7'1"/ 6'1"      | 2.7 X 2.1 / 2.0 |
| UTILITY       | 4'9" x 4'3"            | 1.4 x 1.3       |
| PASSAGE       | 3'3" WIDE              | 1.0 WIDE        |

|  | ТҮРЕ     | RERA NET C  | ADDET ADEA | EXCLUS      | SIVE AREA    | TOTAL RE    | EDA ADEA   | SUPER BUILT-UP AREA |            |  |
|--|----------|-------------|------------|-------------|--------------|-------------|------------|---------------------|------------|--|
|  |          | REKA NET C  | ARFET AREA | BALCONY + U | UTILITY AREA | TOTAL RE    | IKA AKEA   |                     |            |  |
|  |          | IN SQ. MTRS | IN SQ. FT. | IN SQ. MTRS | IN SQ. FT.   | IN SQ. MTRS | IN SQ. FT. | IN SQ. MTRS         | IN SQ. FT. |  |
|  | 3BKH - R | 83.73       | 901.27     | 10.82       | 116.47       | 94.69       | 1019.24    | 140.24              | 1509.81    |  |