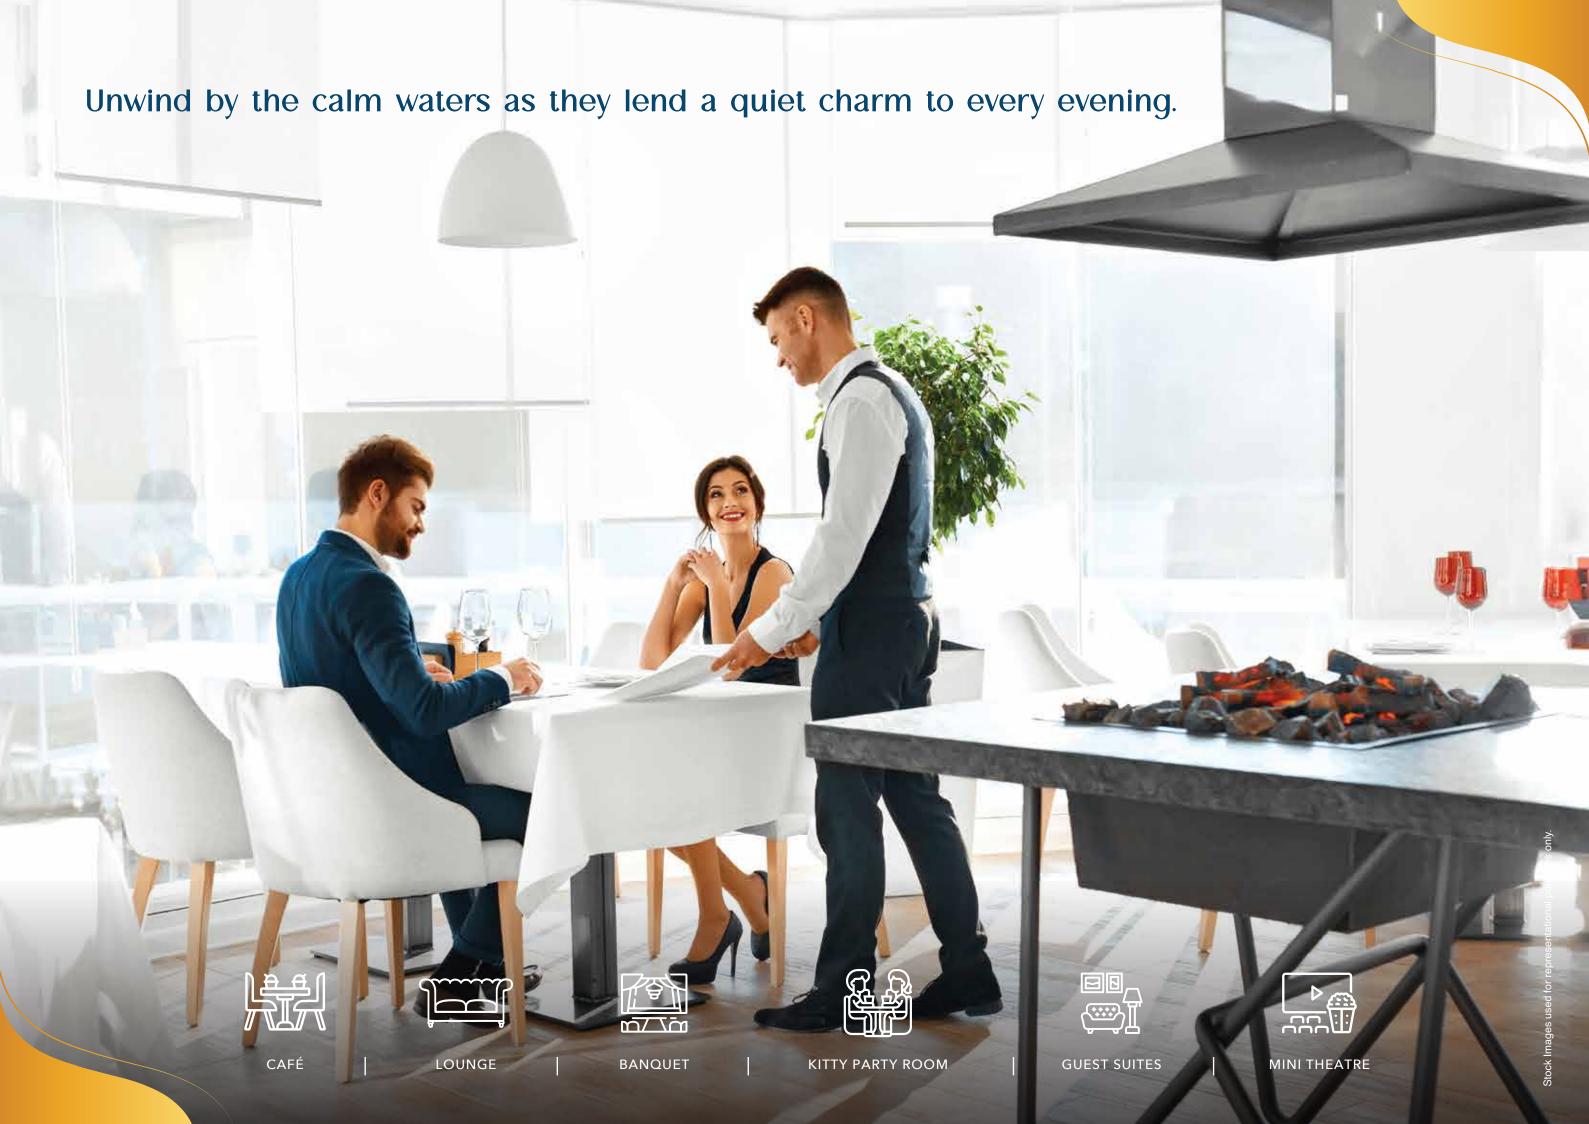

#### 4. Club House

- 4.A. Function Hall
- 4.A. 1. Cafe
- 4.A.2. Lounge
- 4.A.3. Banquet
- 4.A.4. Kitty Party Room
- 4.B. Indoor Games
- 4.B. 1. Pool
- 4.B.2. Air Hockey
- 4.B.3. Table Tennis
- 4.B.4. Carrom
- 4.B.5. Card Room
- 4.C. Gymnasium
- 4.D. Zumba Room
- 4.E. Squash Court
- 4.F. Badminton Court4.G. Sitting Area
- 4.G.1. BBQ Deck
- 4.G.2. Star Gazing Area