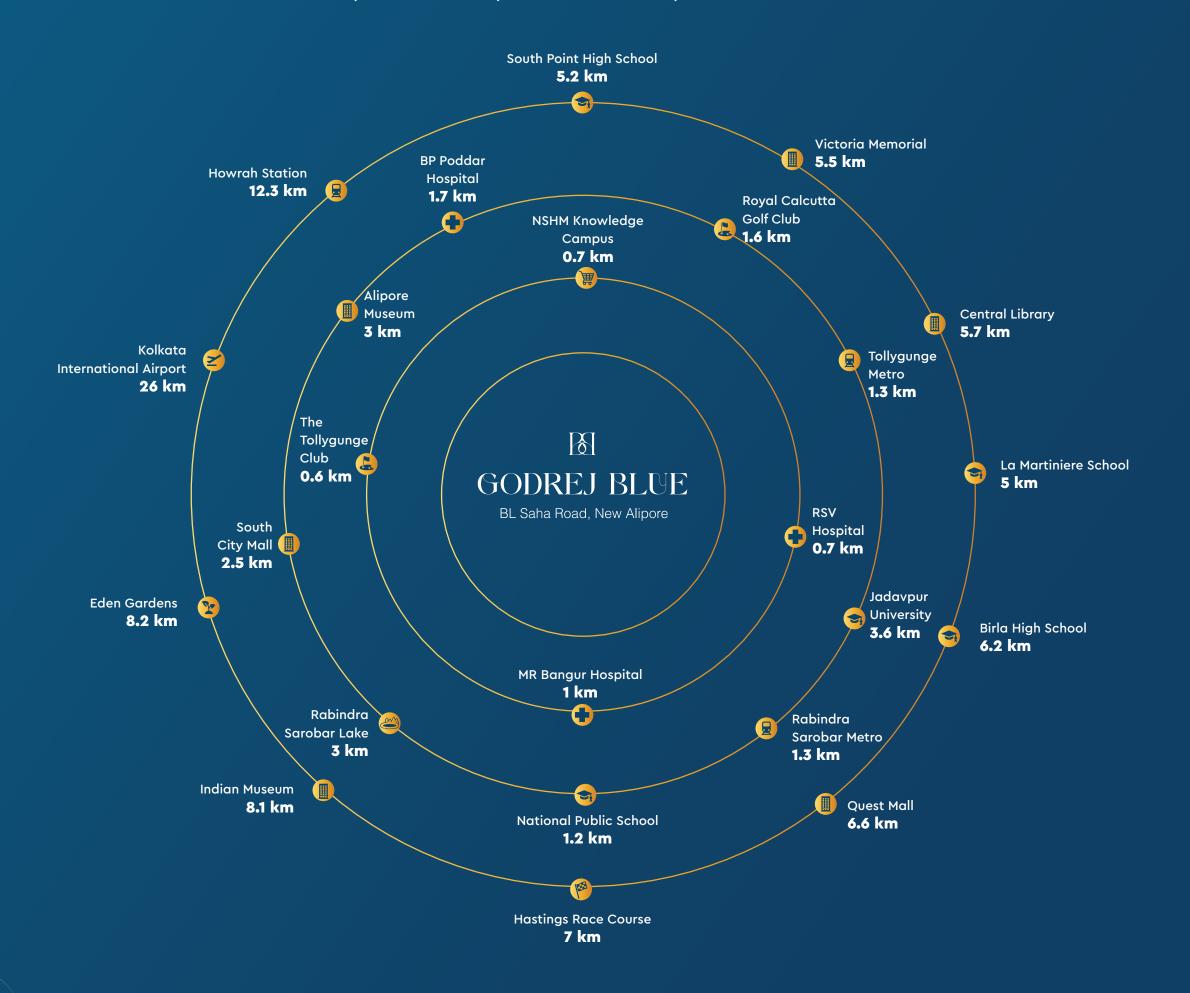

an address synonymous with luxury and affluence. South Kolkata stands as the epitome of grandeur, where timeless elegance meets modern sophistication. Discover a haven that greets you with serenity, where you come home to calm waters.







### Witness two iconic golf clubs that redefine South Kolkata's skyline.

The Royal Calcutta Golf Club and Tollygunge Golf Club are more than landmarks, they are a living testament to the history of the city. With lush greens and storied pasts, these clubs seamlessly blend heritage with the elite sport of golf, creating an oasis amidst the vibrant city. Come to a home where the golf club is just a walk away.



## A location where luxuries meet comfort, as calm waters welcome you.



### A location positioned perfectly for every aspect of your life.







## Plunge into infinite relaxation, surrounded by calming pond views.

Enjoy evenings as you unwind with a refreshing dip or lounging by the infinity pool, embraced by serene pond views.





## Master layout plan



### Legend

### 1. Play Area

- 1.A. Box Cricket Pitch
- 1.B. Mini Basketball Zone
- 1.C. Paddle Tennis Court
- 1.D. Outdoor Gym
- 1.E. Kids' Play Zone
- 1.F. Multipurpose Lawn

## 2. Sitting Area

- 2.A. Amphitheatre
- 2.B. Senior Citizen Zone
- 2.C. Adda Zone
- 2.D. Seating Plaza

### 3. Swimming Pool

- 3.A. Infinity Edge Swimming Pool
- 3.B. Kids' Pool
- 3.C. Indoor Pool:
- Temperature Controlled
- 3.D. Jacuzzi by the Pool
- 3.E. Wet Loungers

#### 5. Pond

- 5.A. Pondside Decks
- 5.B. Machan
- 5.C. Jogging Track
- 5. D. Boardwalk
- 6. Arrival Forecourt
- 7. Guard Ro