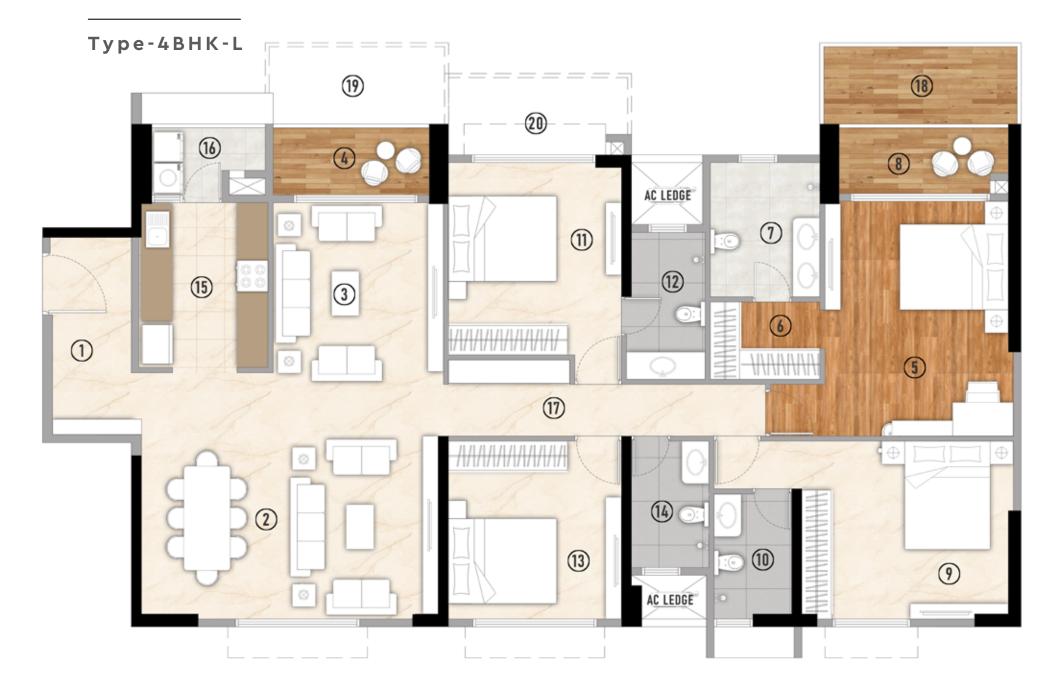

|        |                 |          | RERA NET CARPET AREA |            |                        | EXCLUSIVE AREA |                            |                |                 | TDA ADEA   | SUPER BUILT-UP AREA |            |
|--------|-----------------|----------|----------------------|------------|------------------------|----------------|----------------------------|----------------|-----------------|------------|---------------------|------------|
| FLAT F | FLOORS          | TYPE     |                      |            | BALCONY + UTILITY AREA |                | TRIPLE HEIGHT BALCONY AREA |                | TOTAL RERA AREA |            |                     |            |
|        |                 |          | IN SQ. MTRS          | IN SQ. FT. | IN SQ. MTRS            | IN SQ. FT.     | IN SQ. MTRS                | IN SQ. FT.     | IN SQ. MTRS     | IN SQ. FT. | IN SQ. MTRS         | IN SQ. FT. |
| А      | 3,6,9,12,15,18  | 4BHK - L | 141.8                | 1526.34    | 6.78                   | 72.98          | 10.42                      | 112.16         | 159             | 1711.48    | 234.38              | 2522.82    |
| В      | 4,7,10,13,16,19 | 4BHK - L | 141.8                | 1526.34    | 6.92                   | 74.49          | 9.75                       | 104.95         | 158.47          | 1705.77    | 233.56              | 2514.09    |
| С      | 5,8,11,14,17,20 | 4BHK - L | 141.8                | 1526.34    | 11.06                  | 119.05         | 5.46                       | 58. <i>7</i> 7 | 158.32          | 1704.16    | 233.90              | 2517.98    |

Note: ALL DIMENSIONS ARE IN METERS AND FEET- 1 SQ.M. = 10.764 SQ.FT.

Type-4BHK-XL

| LEGEND                    | IN FT                 | IN MTS          |
|---------------------------|-----------------------|-----------------|
| FOYER                     | 5'0" x 4'9"           | 1.5 X 1.5       |
| LIVING/DINING             | 26'3" x 15'0"         | 7.9 X 4.5       |
| DEN/FORMAL                | 11'1" / 10'7" x 11'4" | 3.5 / 3.2 X 3.4 |
| DEN/BALCONY               | 10'3" x 4'6"          | 3.1 x 1.3       |
| M.BEDROOM                 | 17'10" x 11'8"        | 3.9 / 3.9 X 5.2 |
| WD.                       | 5'0" x 6'11"          | 2.1 X 1.5       |
| M.TOILET                  | 8'1" x 6'11"          | 2.1 X 2.4       |
| BALCONY                   | 10'9" x 4'6"          | 3.2 x 1.3       |
| BEDROOM-2                 | 14'9" x 11'6"         | 4.5 X 3.5       |
| TOILET-2                  | 5'0" x 8'0"           | 1.5 X 2.4       |
| BEDROOM-3                 | 11'0" x 12'0"         | 3.3 X 3.6       |
| WD.                       | 5'1" x 4'0"           | 1.5 X 1.2       |
| TOILET-3                  | 5'1" x 8'0"           | 1.5 X 2.4       |
| BEDROOM-4                 | 11'0" x 11'6"         | 3.3 X 3.5       |
| TOILET-4                  | 5'1" x 8'0"           | 1.5 X 2.4       |
| KITCHEN                   | 8'0" x 11'0"          | 2.4 X 3.3       |
| UTILITY                   | 10'10" x 4'0"         | 3.3 x 1.2       |
| PASSAGE                   | 3'3" Wide             | 1.0 Wide        |
| S.ROOM                    | 6'3" x 8'3"           | 1.9 X 2.5       |
| W.C                       | 3'4" x 5'0"           | 1.0 X 1.5       |
| TRIPLE HEIGHT BALCONY - A |                       |                 |
| TRIPLE HEIGHT BALCONY - B |                       |                 |
| TRIPLE HEIGHT BALCONY - C |                       |                 |