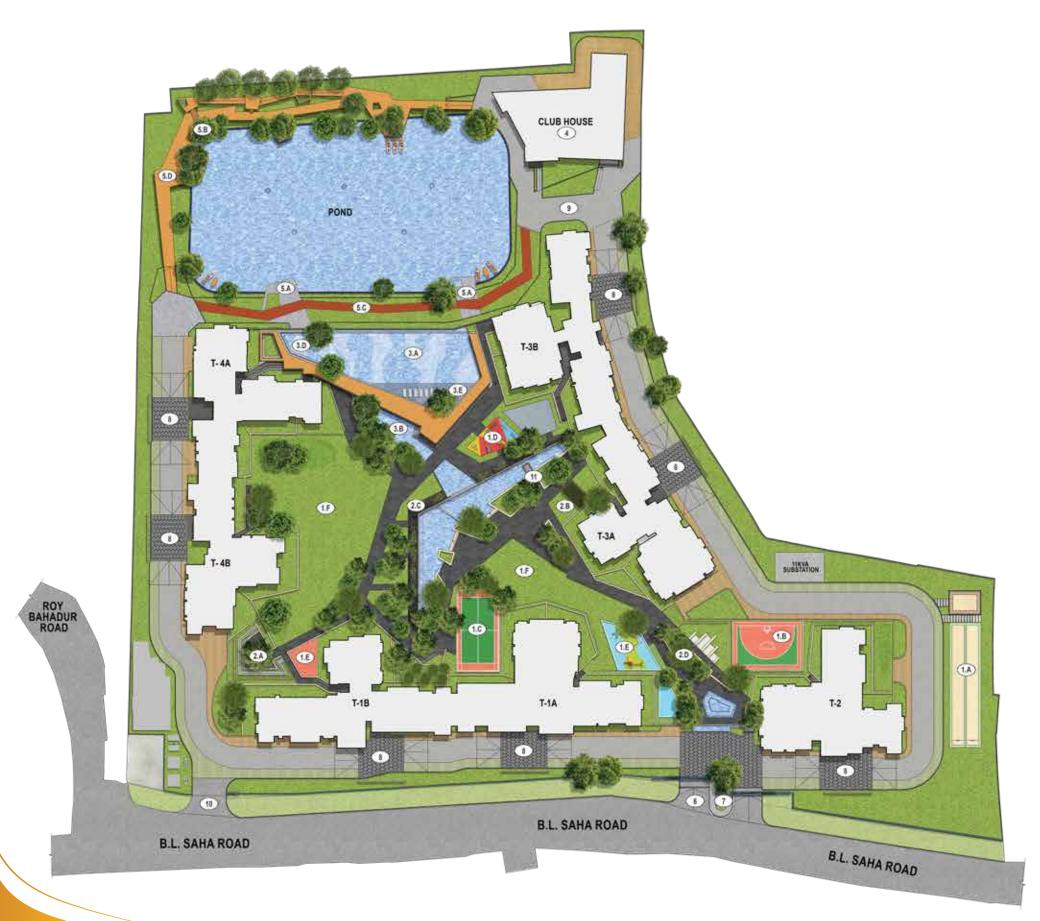

## Master layout plan

### Legend

### 1. Play Area

- 1.A. Box Cricket Pitch
- 1.B. Mini Basketball Zone
- 1.C. Paddle Tennis Court
- 1.D. Outdoor Gym
- 1.E. Kids' Play Zone
- 1.F. Multipurpose Lawn

## 2. Sitting Area

- 2.A. Amphitheatre
- 2.B. Senior Citizen Zone
- 2.C. Adda Zone
- 2.D. Seating Plaza

### 3. Swimming Pool

- 3.A. Infinity Edge Swimming Pool
- 3.B. Kids' Pool
- 3.C. Indoor Pool:
- Temperature Controlled
- 3.D. Jacuzzi by the Pool
- 3.E. Wet Loungers

#### 5. Pond

- 5.A. Pondside Decks
- 5.B. Machan
- 5.C. Jogging Track
- 5. D. Boardwalk
- 6. Arrival Forecourt
- 7. Guard Room
- 8. Tower Drop-Off
- 9. Club Drop-Off
- 10. Entry / Exit Gate
- 11. Lift Core
- 12. Steam Room

#### 4. Club House

- 4.A. Function Hall
- 4.A. 1. Cafe
- 4.A.2. Lounge
- 4.A.3. Banquet
- 4.A.4. Kitty Party Room
- 4.B. Indoor Games
- 4.B. 1. Pool
- 4.B.2. Air Hockey
- 4.B.3. Table Tennis
- 4.B.4. Carrom
- 4.B.5. Card Room
- 4.C. Gymnasium
- 4.D. Zumba Room
- 4.E. Squash Court
- 4.F. Badminton Court4.G. Sitting Area
- 4.G.1. BBQ Deck
- 4.G.2. Star Gazing Area